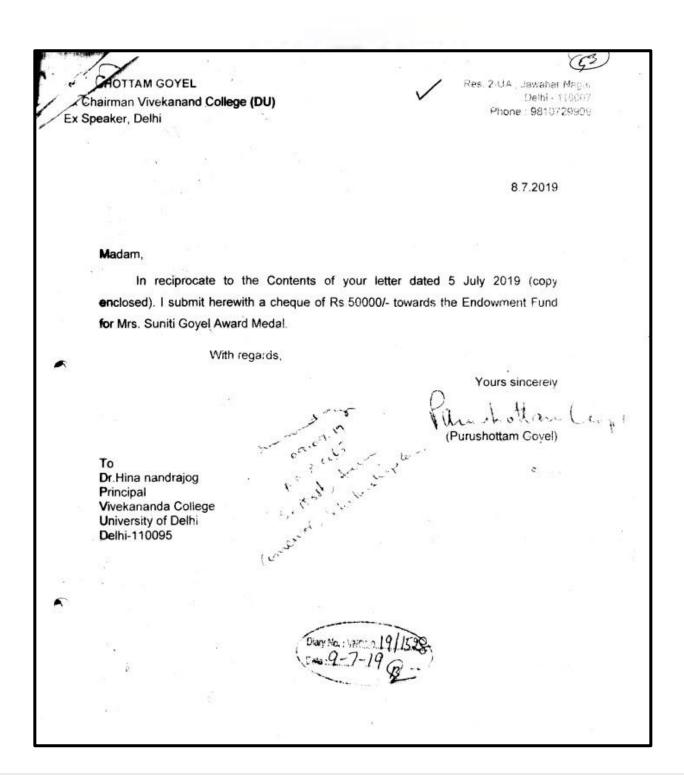

e Scholarship of Rs. 3,500/- for each Semester to B.Com. Hons. Students under New Revised Syllabus. The draft terms of the institution of the above-noted Scholarship Endowment Fund are enclosed for your consideration. We are enclosing Cheque No. 599032 dated 31.12.2011 for Rs. 70,000/- of HDFC Bank, 21-A Daryaganj, New Delhi for the institution of the above Endowment Fund. May we request you to encash the cheque on grant of approval of the proposal by your College Appropriate Committee? May we have your favour of acknowledging receipt of the above-said Cheque for the institution of the above-stated Scholarship Endowment Fund? an Chand Trust

Or. (Miss) Usha Aggarwal

(Trustee)

2. No. 281.

3/-2012

Ved Ch.No. 599032.

70000/= violim. R. NO . 281. . 

#### **Suniti Goyel Memorial Prize**



#### Tejaswani Scholarship

4792 / 23, Ansari Road, Darya Ganj, New Delhi - 110 002 Phones: 23247051, 23243183 Date: 29.3.2010 The Principal Vivekananda College Vivek Vihar **DELHI-110032** Dear Sir. Reg : Institution of Endowment Fund for Awarding Dr. Usha Aggarwal 'Tejaswi/Tejaswinl' Scholarships It is proposed to institute an Endowment Fund for the purpose of granting above noted Two Scholarships. The draft terms of the institution of the Endowment Fund are enclosed for consideration of the Governing Body/The Appropriate Committee. We are enclosing Cheque No. 48 1161, dated 29.3.2010 for Rs. 80,000/- of HDFC Bank, 21-A, Ansari Road, Daryaganj, New Delhi - 110002 for the institution of the above noted Endowment Fund. May we have your favour of acknowledging receipt of the above noted c