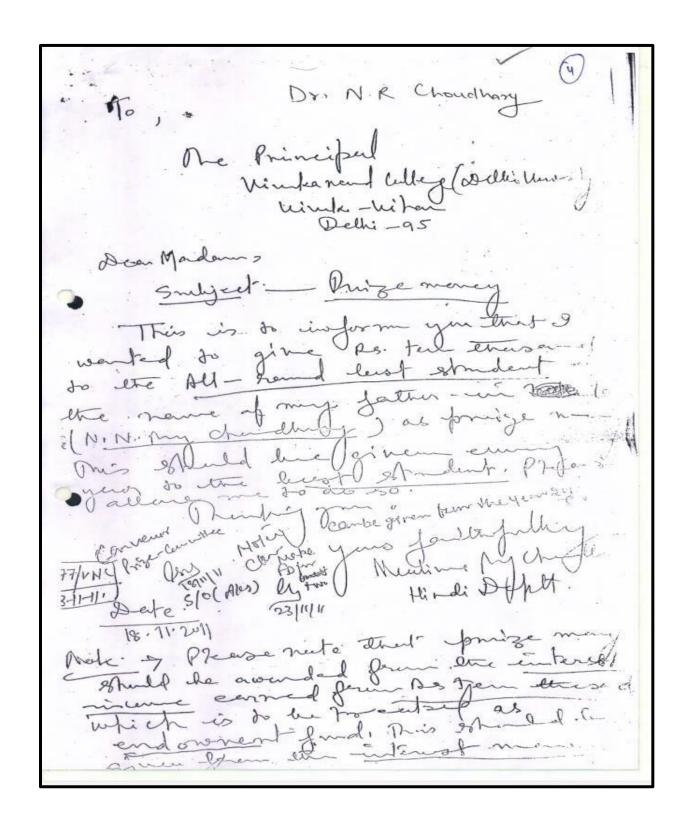

ery year to a needy and mentioned
student of BA (Programme) - I year on the basis of the warms
certificate and performance in the first year. Due to the pardense,
I are wable to conduct an interview of the shortlisted students
who fulfil the above enteria. Hence, the scholarship may be
 Our on merit basis to the student of B.A (Programme) - IT year
 on the basis of her performance in the first year. A crossed
olique of R. 5,000/- (Repect Five Thousand only), number 21714;
frame or Carara Bank in favour of the Pringal has been appointed.
I would be extremely grateful for your cooperation.
The bing you with good wishes .
Your executy, you : MO20211991
Associate Professor & Tic, Dept of Applied Paychelogy
 Vockssands Callege (University of Della).
```

#### Sh. N.N.Roy Choudhary Scholarship



#### Smt. Swadesh Gandhi Memorial Award

in Mound De woll 2017-18 The Porinapol Vivekaranda College Vivek Vihar Subject - Shrual Scholaeship for Sports student This is to bring to your kind notice that I have submitted Madam. the cheave for Rs 1100/- for Lale Sml Swadesh Gardhe Memorial scholaeship for sports student. Thanking you. Yours sineerely Date: 19/3/18 Miline cheque no. 81831.

The dated - 19/3/18. De Walini Gardhi Kapoor cheque ro. 818310 Aut Professor TIC Dept of English. dene ndajs Littlefa Helidalera, vivekarseda College (दिल्ली विश्वविद्यालय)/(Universe of Daini) विशेक विहार, दिल्ली-95 /Vivek Vilvar. Delhi-9

## **Sultan Chand Draupadi Devi Education Foundation**

|           | Date: 29.03.2010                                                                       |
|--------