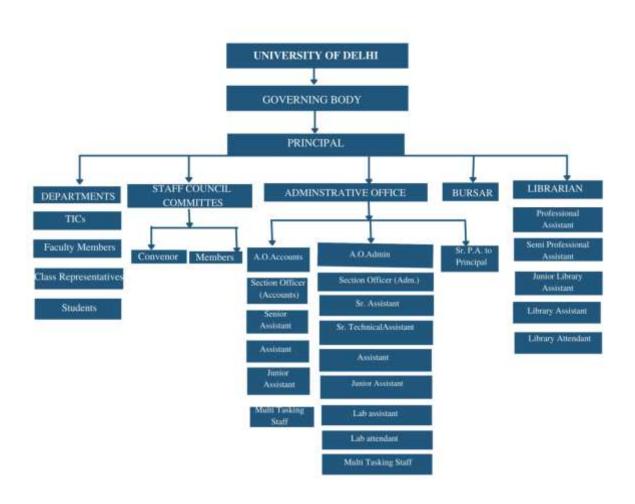

### 2. Administrative Setup:

a. https://www.vivekanandacollege.edu.in/administration/organogram

# b. Governing Body: <a href="https://www.vivekanandacollege.edu.in/administration/governingbody">https://www.vivekanandacollege.edu.in/administration/governingbody</a> (Change)

विश्व कार्ति दिल्ली विश्वविद्यारि

### c. Departments:

https://www.vivekanandacollege.edu.in/academics/departments

 $c. \ \ Non-Teaching \ Staff: \ Administration \ and \ Accounts:$ 

https://www.vivekanandacollege.edu.in/administration/administrativestaff

SHORI STUR FUR FORE