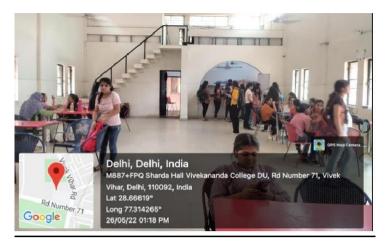

| bas inthe  | 2       | 01.1                                                                                                            | · deros       |

**F. Skill Enhancement Programmes.** Faculty Development Programmes (FDPs) are organised by the college for the teaching staff. Webinars and other training programmes both for theTeaching and Non-

- FDP: refer criterion 6.3.3.
- Leave for FDP-duty leave as per norms

#### **G.** Felicitation of Staff



**H. Support Facilities.** Non-Teaching staff can access support facilities such as gymfacilities, canteen, counsellor on campus, and Staff quarters on campus. In addition, there is a stafflounge/ room for teaching staff. Facilities such as lifts, ramps, etc. for differently-abled are also installed.



Gym

## Canteen



## Teaching quarters



Non teaching staff quarters



# DU Website rules for Leave

https://www.du.ac.in/index.php?page=rules-and-policies