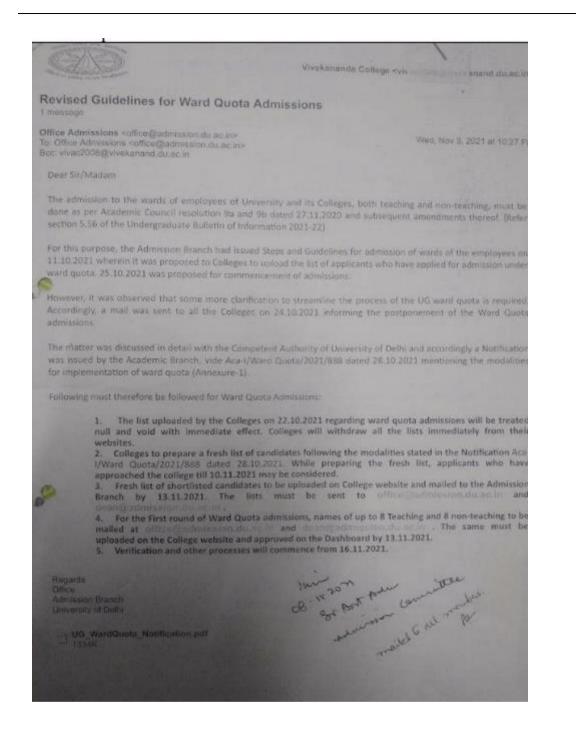

#### **G.** Felicitation of Staff

**H. Support Facilities.** Non-Teaching staff can access support facilities such as gymfacilities, canteen, counsellor on campus, and Staff quarters on campus. In addition, there is a stafflounge/ room for teaching staff. Facilities such as lifts, ramps, etc. for differently-abled are also installed.