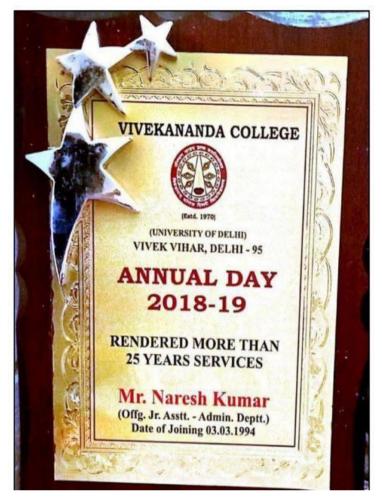

#### **G.** Felicitation of Staff

**H. Support Facilities.** Non-Teaching staff can access support facilities such as gymfacilities, canteen, counsellor on campus, and Staff quarters on campus. In addition, there is a stafflounge/ room for teaching staff. Facilities such as lifts, ramps, etc. for differently-abled are also installed.

Gym