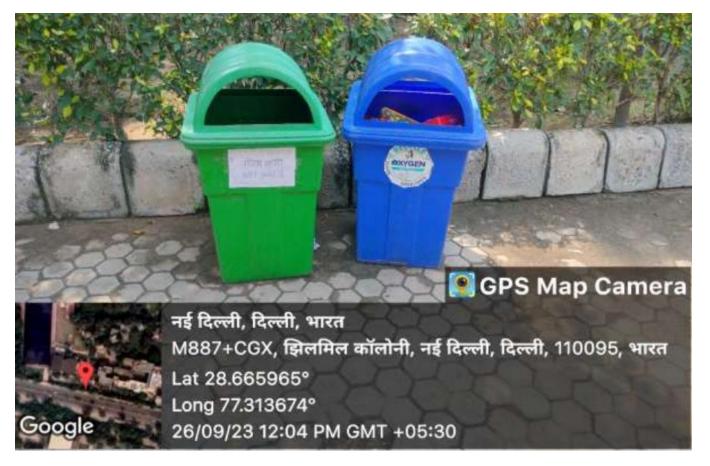

### 1a Separate Dustbins

| S.<br>No. | Area in VNC<br>campus | Locations                                                 | Green<br>Dustbin | Blue<br>dustbin | Other<br>dustbin | Total |
|-----------|-----------------------|-----------------------------------------------------------|------------------|-----------------|------------------|-------|
| 1         | New building          | Ground floor (Outside washroom)                           | 1                | 1               |                  | 2     |
|           |                       | First floor (Outside washroom)                            | 1                | 1               |                  | 2     |
|           |                       | Second floor (Outside washroom)                           | 1                | 1               |                  | 2     |
|           |                       | Third floor (Outside washroom)                            | 1                | 1               |                  | 2     |
|           |                       | Terrace area between new and old building                 | 1                | 1               |                  | 2     |
| 2         | Old building          | Ground floor (Near room no 12, 21<br>and in the washroom) | 2                | 2               | 1                | 5     |
|           | 1                     | First floor (Near room no 42 and 39)                      | 2                | 2               | 1                | 5     |
|           |                       | Second floor                                              | 2                | 2               |                  | 4     |
|           |                       | Old lab                                                   | SI               | 1               | 1                | 1     |
| 3         | Inside washrooms      | Each floor regular, physical challenged<br>and Staff Room | 10               | 1               | 9                | 9     |
| 4         | Library               | First floor                                               | 15               | 11              | 1                | 1     |
|           | 11                    | Second floor                                              | - M              |                 | 1                | 1     |
|           | 16                    | Third floor                                               | 1                | 91              |                  | 1     |
|           | 10                    | Librarian room                                            |                  | ALL .           | 2                | 2     |
| 5         | Auditorium            | Vivekananda Auditorium                                    | 1                | 1               | 2                | 4     |
|           | 10                    | Sharda Hall                                               | 1                | 1               | 2                | 4     |
| 6         | Canteen               | Main Canteen                                              | 1 //             | 1               |                  | 2     |
| 7         | Sports Ground         |                                                           | 14               | 11              | 3                | 3     |
| 8         | Garden area           | Near Gate 1                                               | 1/1/             | 1               | 1                | 3     |
|           | 10                    | Rear side of Sharda Hall                                  | 01               |                 | 1                | 1     |
|           | 0                     | In front of Vivekananda Auditorium                        | 1/1              | 100             | 1                | 1     |
|           | 24                    | Car Parking area                                          | 1                | 1               |                  | 2     |
|           | 100                   | Total                                                     | 17               | 16              | 26               | 59    |