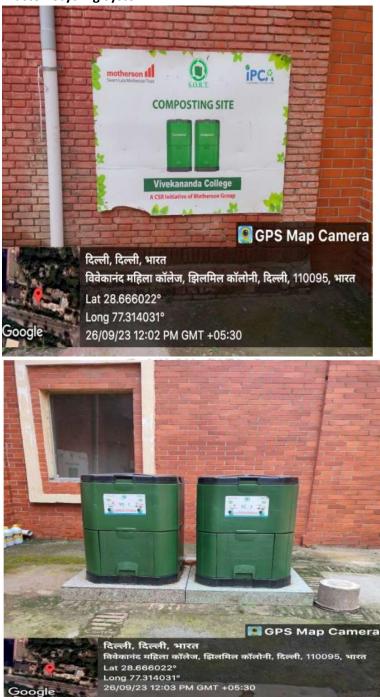

arish2020@gmail.zom Date: 03 10 22. Ref. No. TO VIVEKANAND COLLEGE [26288] VIVEK VIHAR NEW BELHI 110095 SUILLEGT - LAUTHORITY LETTER FOR LITTING OF METC AUCTION MATERIAL ) SHE ALTHORISE MR. AFCOLS Y44M (1 BIO EX. 17) Ragin Mass. Routh Food N.D.15 TO LIFT THE AUGTION MATERIAL OF MUTC, AUGTION NUMBER-WSTCONROVIVERANAND COLLEGE IS NEAR YAMUNA SPORTS COMPLEX72 23111303 LOT NO. 05. KNOCKY ALLOW MR. NOTAK ERIDAT TO H DENLY & HIS SIGNATURE ARE ATTESTED BELOW TO LIFT THE MATERIAL ON OUR THANKS NO REGARDS YOURS TRUCY GREENWERK E WARTE RECYCLERS SOUDTTEEZ try x raft E Vilante Recorders For Green serverish E Waste Recyclers ou For Ge lias Brent Jave Printel action F-162, Industrial Area, Kosi Kotwan Extr.-5 Kosi Kalan, Diats-Mathrus- 281403

#### E- waste seggregation



# 3. Waste Recycling System





# 4. Biomedical waste management