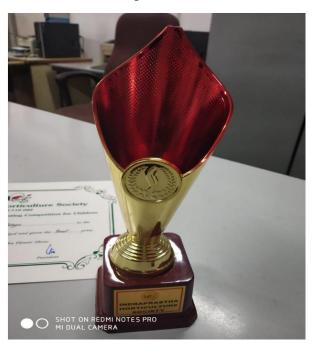

### **Supporting documents for Criterion 7**

### 7.1.6.1 Clean and green campus recognitions/awards

| Sno | Proof Name                     | Page number |
|-----|--------------------------------|-------------|
| 1.  | Green Campus Award             | 2           |
| 2.  | Best Teacher Award for         | 3           |
|     | Environmental Education        |             |
| 3.  | Appreciation Award: Swachh     | 4           |
|     | Bharat Abhiyan                 |             |
| 4.  | Appreciation Certificate: Zero | 5           |
|     | Waste Campus                   |             |

# 1. Green Campus Award





#### 2. Best Teacher Award for Environmental Education



### National EduTrust of India

Registered under Ministry of Micro, Small and Medium Enterprises, Government of India (UDYAM-CH-01-0039500)

## **Award of Honor for Best Teacher**

This Certificate presented to

Dr Seema Sharma

of

# Vivekananda College University of Delhi

In acknowledgment of exemplary dedication and leadership in incorporating environmental education into teaching methodologies, she has effectively motivated students to embrace environmental consciousness. By orchestrating meaningful learning encounters centered around environmental topics, she has instilled a sense of responsibility and empowerment in her students, propelling them to undertake affirmative measures towards sustainability. Serving as an exemp