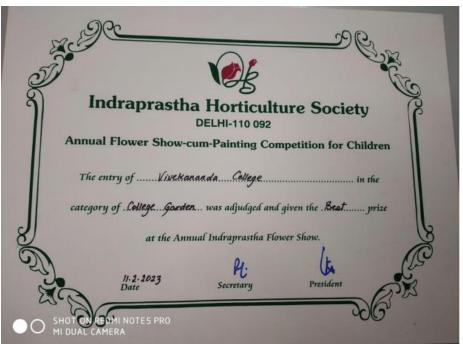

#### 2. Best Teacher Award for Environmental Education

### National EduTrust of India

Registered under Ministry of Micro, Small and Medium Enterprises, Government of India (UDYAM-CH-01-0039500)

## **Award of Honor for Best Teacher**

This Certificate presented to

Dr Seema Sharma

of

# Vivekananda College University of Delhi

In acknowledgment of exemplary dedication and leadership in incorporating environmental education into teaching methodologies, she has effectively motivated students to embrace environmental consciousness. By orchestrating meaningful learning encounters centered around environmental topics, she has instilled a sense of responsibility and empowerment in her students, propelling them to undertake affirmative measures towards sustainability. Serving as an exemplar for her colleagues, she has played a pivotal role in nurturing environmental awareness and stewardship within the educational sphere, making a notable contribution to our collective environmental endeavors.