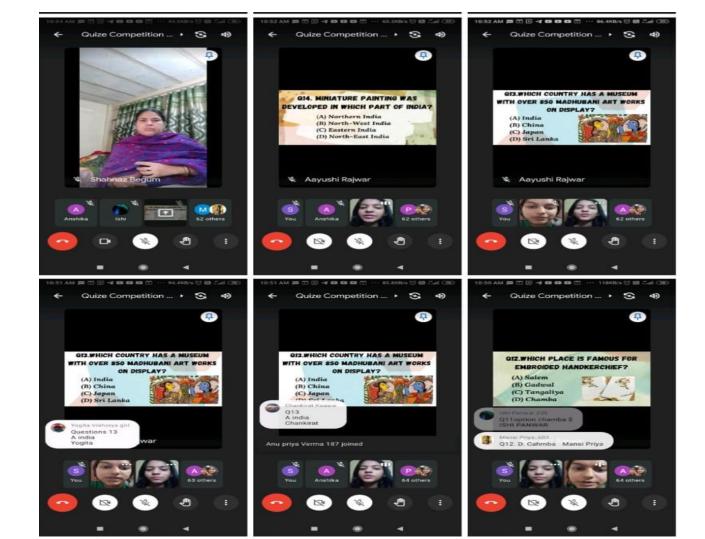

## **Quiz Competition**

(Date: 27/11/2021)

On the occasion of 75 years of India's Independence: 'Azadi ka Amrit Mahotsav'. Kalakriti: The Art and Craft Society of Vivekananda College, University of Delhi organized Quiz Competition on "Indian Art" held on 27 November 2021. The competition conducted under the guidance of the teacher convenor Dr. Shahnaz Begum. In the quiz total 30 questions were asked related to Mughal paintings, Miniature paintings, Kalamkari paintings, Tanjore paintings etc. Total 93 students have attended the quiz. All the students were very active during the quiz. After the quiz competition various fun games like guess the movie through picture, internet lingo were also conducted. The result was announced by the society convenor Dr. Shehnaz Begum. The first position was taken by Aliya Shahjahan from B.A programme, 2<sup>nd</sup> year. Second position was taken by Ritu Rajput from B.A. programme, 2<sup>nd</sup> year. Third position was taken by Mansi Priya from History (Hons), 2<sup>nd</sup> year. As no program can become successful with a single person, special thanks to all the volunteers for making this competition successful. This competition was organized in virtual mode on Google meet https://meet.google.com/sgf-ikhs-ong from 10:00 AM- 12:30 PM.