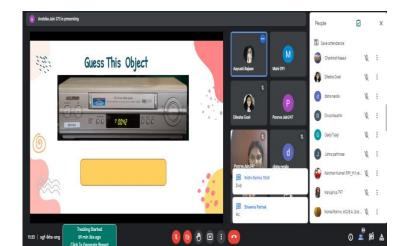

## **Quiz Competition**

(Date: 27/11/2021)

On the occasion of 75 years of India's Independence: 'Azadi ka Amrit Mahotsav'. Kalakriti: The Art and Craft Society of Vivekananda College, University of Delhi organized Quiz Competition on "Indian Art" held on 27 November 2021. The competition conducted under the guidance of the teacher convenor Dr. Shahnaz Begum. In the quiz total 30 questions were asked related to Mughal paintings, Miniature paintings, Kalamkari paintings, Tanjore paintings etc. Total 93 students have attended the quiz. All the students were very active during the quiz. After the quiz competition various fun games like guess the movie through picture, internet lingo were also conducted. The result was announced by the society convenor Dr. Shehnaz Begum. The first position was taken by Aliya Shahjahan from B.A programme, 2<sup>nd</sup> year. Second position was taken by Ritu Rajput from B.A. programme, 2<sup>nd</sup> year. Third position was taken by Mansi Priya from History (Hons), 2<sup>nd</sup> year. As no program can become successful with a single person, special thanks to all the volunteers for making this competition successful. This competition was organized in virtual mode on Google meet https://meet.google.com/sgf-ikhs-ong from 10:00 AM- 12:30 PM.