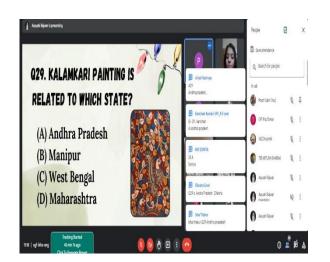

## **Quiz Competition**

(Date: 27/11/2021)

On the occasion of 75 years of India's Independence: 'Azadi ka Amrit Mahotsav'. Kalakriti: The Art and Craft Society of Vivekananda College, University of Delhi organized Quiz Competition on "Indian Art" held on 27 November 2021. The competition conducted under the guidance of the teacher convenor Dr. Shahnaz Begum. In the quiz total 30 questions were asked related to Mughal paintings, Miniature paintings, Kalamkari paintings, Tanjore paintings etc. Total 93 students have attended the quiz. All the students were very active during the quiz. After the quiz competition various fun games like guess the movie through picture, internet lingo were also conducted. The result was announced by the society convenor Dr. Shehnaz Begum. The first position was taken by Aliya Shahjahan from B.A programme, 2<sup>nd</sup> year. Second position was taken by Ritu Rajput from B.A. programme, 2<sup>nd</sup> year. Third position was taken by Mansi Priya from History (Hons), 2<sup>nd</sup> year. As no program can become successful with a single person, special thanks to all the volunteers for making this competition successful. This competition was organized in virtual mode on Google meet https://meet.google.com/sgf-ikhs-ong from 10:00 AM- 12:30 PM.