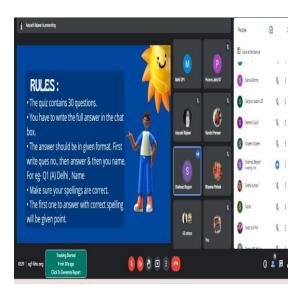

## **Quiz Competition**

(Date: 27/11/2021)

On the occasion of 75 years of India's Independence: 'Azadi ka Amrit Mahotsav'. Kalakriti: The Art and Craft Society of Vivekananda College, University of Delhi organized Quiz Competition on "Indian Art" held on 27 November 2021. The competition conducted under the guidance of the teacher convenor Dr. Shahnaz Begum. In the quiz total 30 questions were asked related to Mughal paintings, Miniature paintings, Kalamkari paintings, Tanjore paintings etc. Total 93 students have attended the quiz. All the students were very active during the quiz. After the quiz competition various fun games like guess the movie through picture, internet lingo were also conducted. The result was announced by the society convenor Dr. Shehnaz Begum. The first position was taken by Aliya Shahjahan from B.A programme, 2<sup>nd</sup> year. Second position was taken by Ritu Rajput from B.A. programme, 2<sup>nd</sup> year. Third position was taken by Mansi Priya from History (Hons), 2<sup>nd</sup> year. As no program can become successful with a single person, special thanks to all the volunteers for making this competition successful. This competition was organized in virtual mode on Google meet https://meet.google.com/sgf-ikhs-ong from 10:00 AM- 12:30 PM.