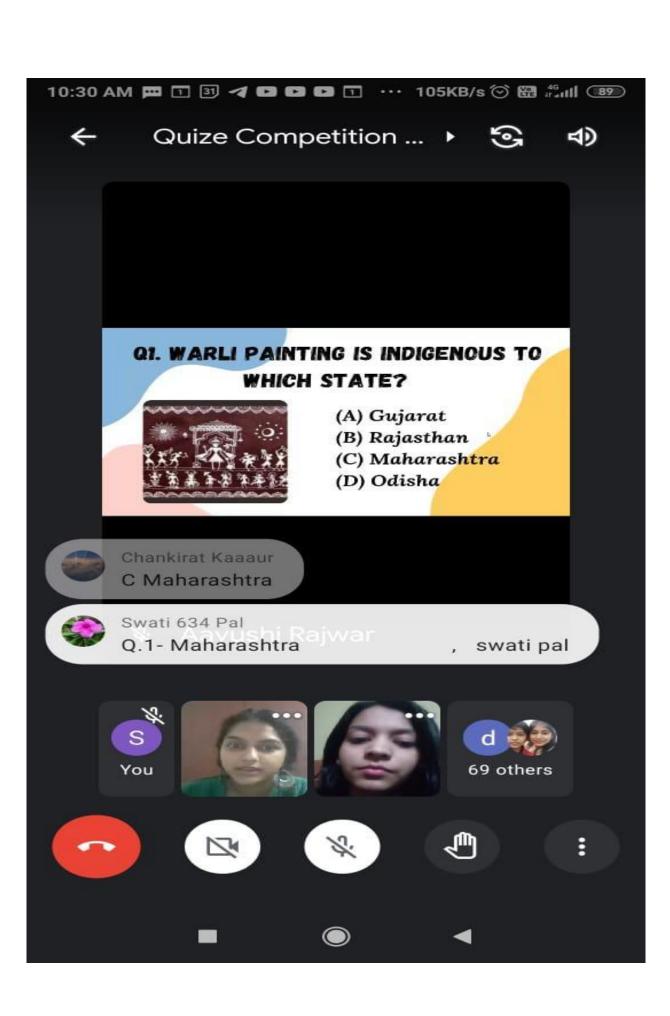

## **Quiz Competition**

(Date: 27/11/2021)

On the occasion of 75 years of India's Independence: 'Azadi ka Amrit Mahotsav'. Kalakriti: The Art and Craft Society of Vivekananda College, University of Delhi organized Quiz Competition on "Indian Art" held on 27 November 2021. The competition conducted under the guidance of the teacher convenor Dr. Shahnaz Begum. In the quiz total 30 questions were asked related to Mughal paintings, Miniature paintings, Kalamkari paintings, Tanjore paintings etc. Total 93 students have attended the quiz. All the students were very active during the quiz. After the quiz competition various fun games like guess the movie through picture, internet lingo were also conducted. The result was announced by the society convenor Dr. Shehnaz Begum. The first position was taken by Aliya Shahjahan from B.A programme, 2<sup>nd</sup> year. Second position was taken by Ritu Rajput from B.A. programme, 2<sup>nd</sup> year. Third position was taken by Mansi Priya from History (Hons), 2<sup>nd</sup> year. As no program can become successful with a single person, special thanks to all the volunteers for making this competition successful. This competition was organized in virtual mode on Google meet https://meet.google.com/sgf-ikhs-ong from 10:00 AM- 12:30 PM.