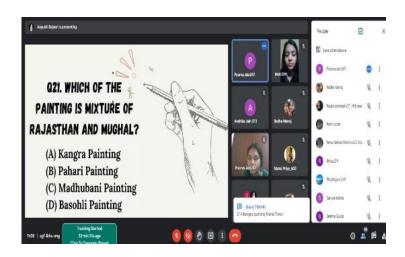

## **Quiz Competition**

(Date: 27/11/2021)

On the occasion of 75 years of India's Independence: 'Azadi ka Amrit Mahotsav'. Kalakriti: The Art and Craft Society of Vivekananda College, University of Delhi organized Quiz Competition on "Indian Art" held on 27 November 2021. The competition conducted under the guidance of the teacher convenor Dr. Shahnaz Begum. In the quiz total 30 questions were asked related to Mughal paintings, Miniature paintings, Kalamkari paintings, Tanjore paintings etc. Total 93 students have attended the quiz. All the students were very active during the quiz. After the quiz competition various fun games like guess the movie through picture, internet lingo were also conducted. The result was announced by the society convenor Dr. Shehnaz Begum. The first position was taken by Aliya Shahjahan from B.A programme, 2<sup>nd</sup> year. Second position was taken by Ritu Rajput from B.A. programme, 2<sup>nd</sup> year. Third position was taken by Mansi Priya from History (Hons), 2<sup>nd</sup> year. As no program can become successful with a single person, special thanks to all the volunteers for making this competition successful. This competition was organized in virtual mode on Google meet https://meet.google.com/sgf-ikhs-ong from 10:00 AM- 12:30 PM.