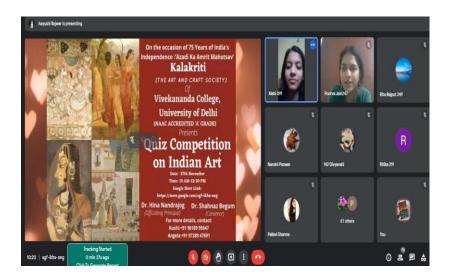

## **Quiz Competition**

(Date: 27/11/2021)

On the occasion of 75 years of India's Independence: 'Azadi ka Amrit Mahotsav'. Kalakriti: The Art and Craft Society of Vivekananda College, University of Delhi organized Quiz Competition on "Indian Art" held on 27 November 2021. The competition conducted under the guidance of the teacher convenor Dr. Shahnaz Begum. In the quiz total 30 questions were asked related to Mughal paintings, Miniature paintings, Kalamkari paintings, Tanjore paintings etc. Total 93 students have attended the quiz. All the students were very active during the quiz. After the quiz competition various fun games like guess the movie through picture, internet lingo were also conducted. The result was announced by the society convenor Dr. Shehnaz Begum. The first position was taken by Aliya Shahjahan from B.A programme, 2<sup>nd</sup> year. Second position was taken by Ritu Rajput from B.A. programme, 2<sup>nd</sup> year. Third position was taken by Mansi Priya from History (Hons), 2<sup>nd</sup> year. As no program can become successful with a single person, special thanks to all the volunteers for making this competition successful. This competition was organized in virtual mode on Google meet https://meet.google.com/sgf-ikhs-ong from 10:00 AM- 12:30 PM.

# Quiz Competition on Indian Art

Date: 27th November Time: 10 AM-12:30 PM Google Meet Link: https://meet.google.com/sgf-ikhs-ong

Dr. Hina Nandrajog Dr. Shahnaz Begum (Officiating Principal) (Convenor)

For more details, contact: Kushi:+91 98189 95647 Angela:+91 97289 47691