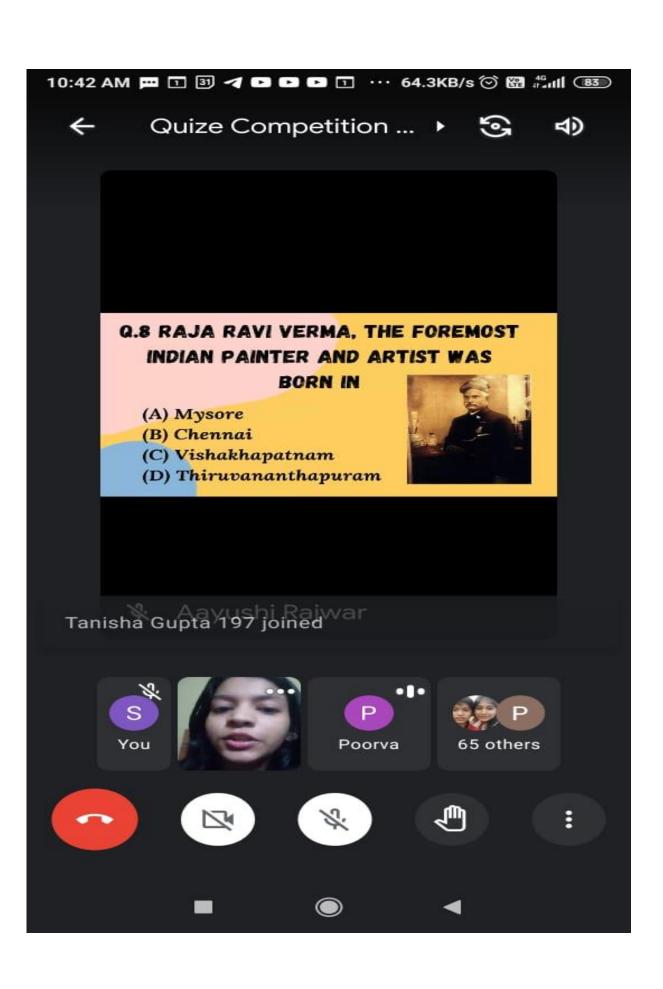

## **Quiz Competition**

(Date: 27/11/2021)

On the occasion of 75 years of India's Independence: 'Azadi ka Amrit Mahotsav'. Kalakriti: The Art and Craft Society of Vivekananda College, University of Delhi organized Quiz Competition on "Indian Art" held on 27 November 2021. The competition conducted under the guidance of the teacher convenor Dr. Shahnaz Begum. In the quiz total 30 questions were asked related to Mughal paintings, Miniature paintings, Kalamkari paintings, Tanjore paintings etc. Total 93 students have attended the quiz. All the students were very active during the quiz. After the quiz competition various fun games like guess the movie through picture, internet lingo were also conducted. The result was announced by the society convenor Dr. Shehnaz Begum. The first position was taken by Aliya Shahjahan from B.A programme, 2<sup>nd</sup> year. Second position was taken by Ritu Rajput from B.A. programme, 2<sup>nd</sup> year. Third position was taken by Mansi Priya from History (Hons), 2<sup>nd</sup> year. As no program can become successful with a single person, special thanks to all the volunteers for making this competition successful. This competition was organized in virtual mode on Google meet https://meet.google.com/sgf-ikhs-ong from 10:00 AM- 12:30 PM.