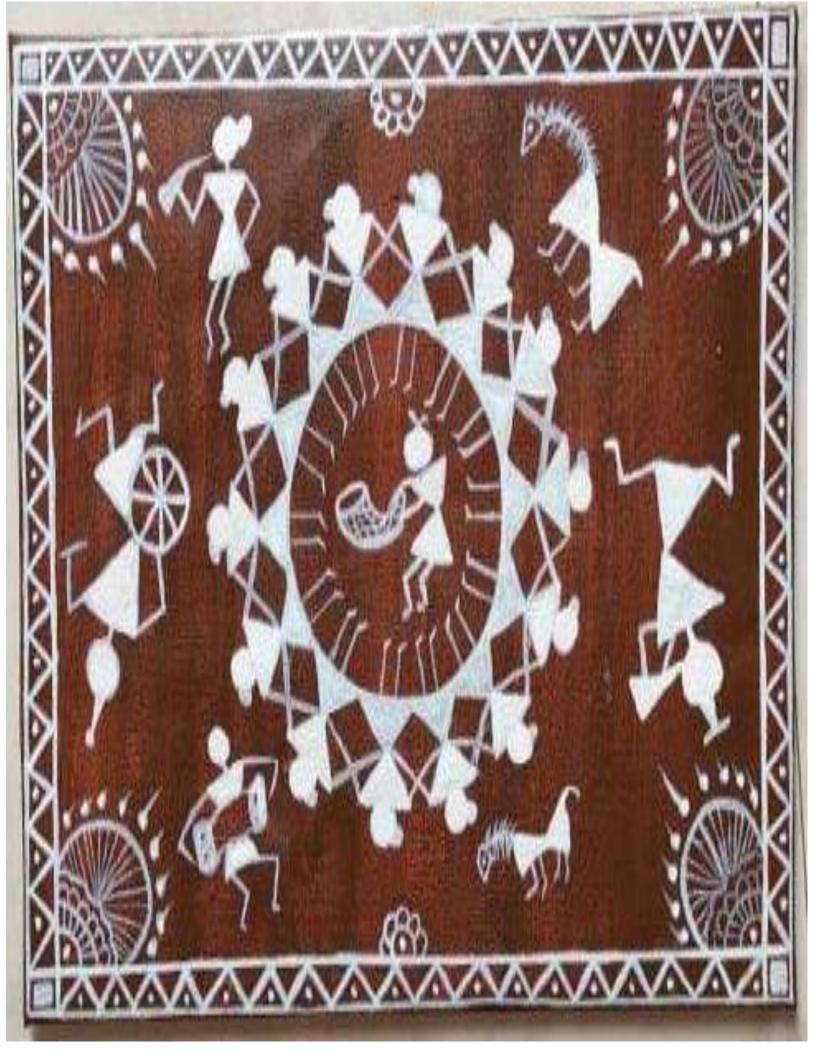

# Warli Art Competition

#### On the occasion of World Art Day KALAKRITI

Ant and chaft seculy Vivekananda College, University of Delhi

NAAC ACCREDITED 'A' GRADE Presents

#### Warli Art

#### competition

Last date of Registration and Submission of painting: 15th April 2021,10pm Upload at: kalakritisociety.vnc@gmail.com

Officiating Principal: Dr. Hina Nandrajog Teacher Convernor: Dr. Shahnaz Begum

#### 15 APRIL 2021

The Art and Craft Society of Vivekananda **College**, University of Delhi conducted a competition of Warli Art making competition under the supervison of Dr. Shahnaz Begum . The competition was kept with a perspective to know students creativity level. The entries were accepted on society's mail. A Google form was circulated attached with a message to pass on the message of the competition and a lot of students showed their interest in the same. There were 50+ entries, Out of the received entries two of the best entries were selected. Winners posters were shared on instagram handle as well. E-certificates would be provided to the winners and Dr. Shahnaz Begum judged the posters using her experience of so many years in the same field. **Doubts were met by both the student Coordinator and co coordinator.** 