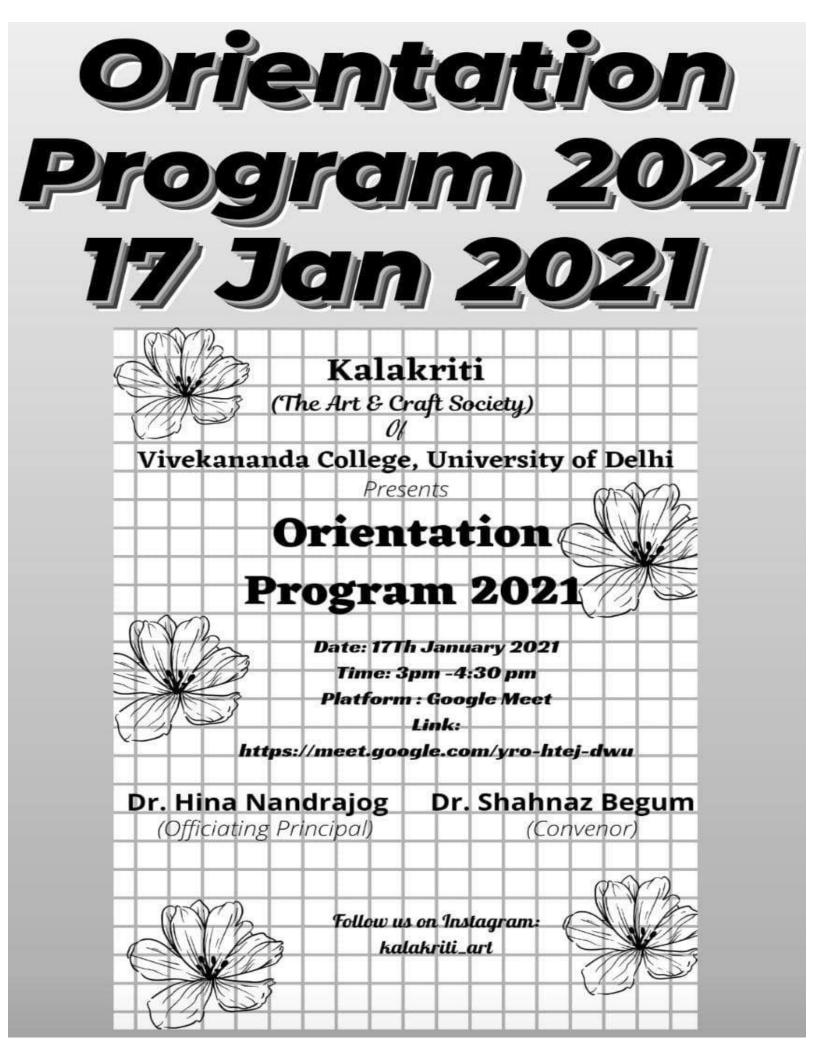

Kalakriti- The art and craft society of Vivekananda college is all about appreciating the creativity of young inspiring Utopia. We have organized various events and competitions to encourage students to showcase their talents. The orientation program for batch 2020 was organized on 17th January 2021, from 3pm-4:30 pm. In orientation program, students got to know about the society and society's meaning. 'Kala' means Art and 'kriti' means Creativity to portrayal of the idea of beauty and significance of life and surrounding which makes a difference in each and every mindset of people and thus leads to change of emotions and feelings. During Orientation Seniors members of the society shared their experience as a part of Kalakriti and then asked the new students about their experience while doing art and craft. Many students shared their journey and then showed their art works.