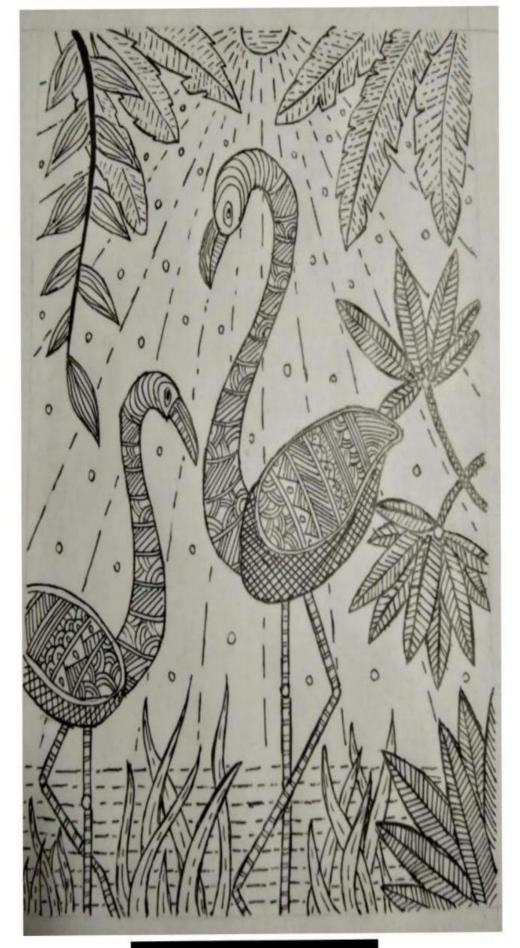

# Warli Art Competition

#### 15 APRIL 2021

The Art and Craft Society of Vivekananda **College**, University of Delhi conducted a competition of Warli Art making competition under the supervison of Dr. Shahnaz Begum . The competition was kept with a perspective to know students creativity level. The entries were accepted on society's mail. A Google form was circulated attached with a message to pass on the message of the competition and a lot of students showed their interest in the same. There were 50+ entries, Out of the received entries two of the best entries were selected. Winners posters were shared on instagram handle as well. E-certificates would be provided to the winners and Dr. Shahnaz Begum judged the posters using her experience of so many years in the same field. **Doubts were met by both the student Coordinator and co coordinator.** 