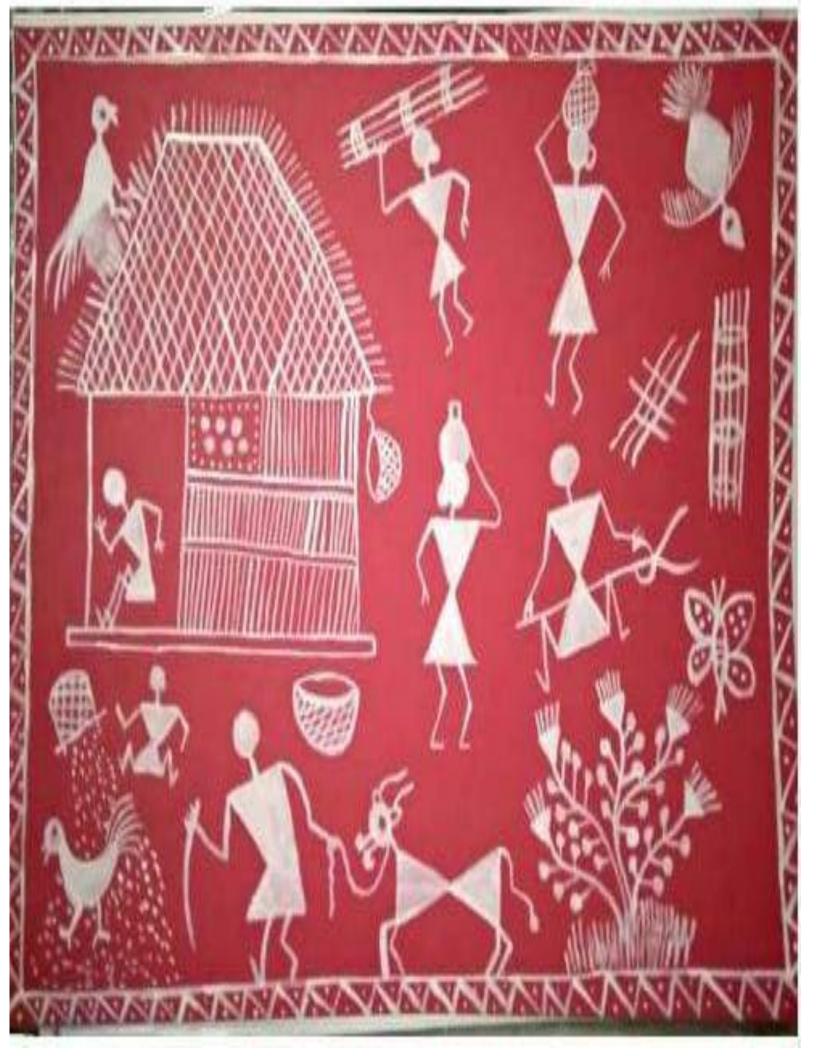

# Warli Art Competition

#### 15 APRIL 2021

The Art and Craft Society of Vivekananda **College**, University of Delhi conducted a competition of Warli Art making competition under the supervison of Dr. Shahnaz Begum . The competition was kept with a perspective to know students creativity level. The entries were accepted on society's mail. A Google form was circulated attached with a message to pass on the message of the competition and a lot of students showed their interest in the same. There were 50+ entries, Out of the received entries two of the best entries were selected. Winners posters were shared on instagram handle as well. E-certificates would be provided to the winners and Dr. Shahnaz Begum judged the posters using her experience of so many years in the same field. **Doubts were met by both the student Coordinator and co coordinator.** 