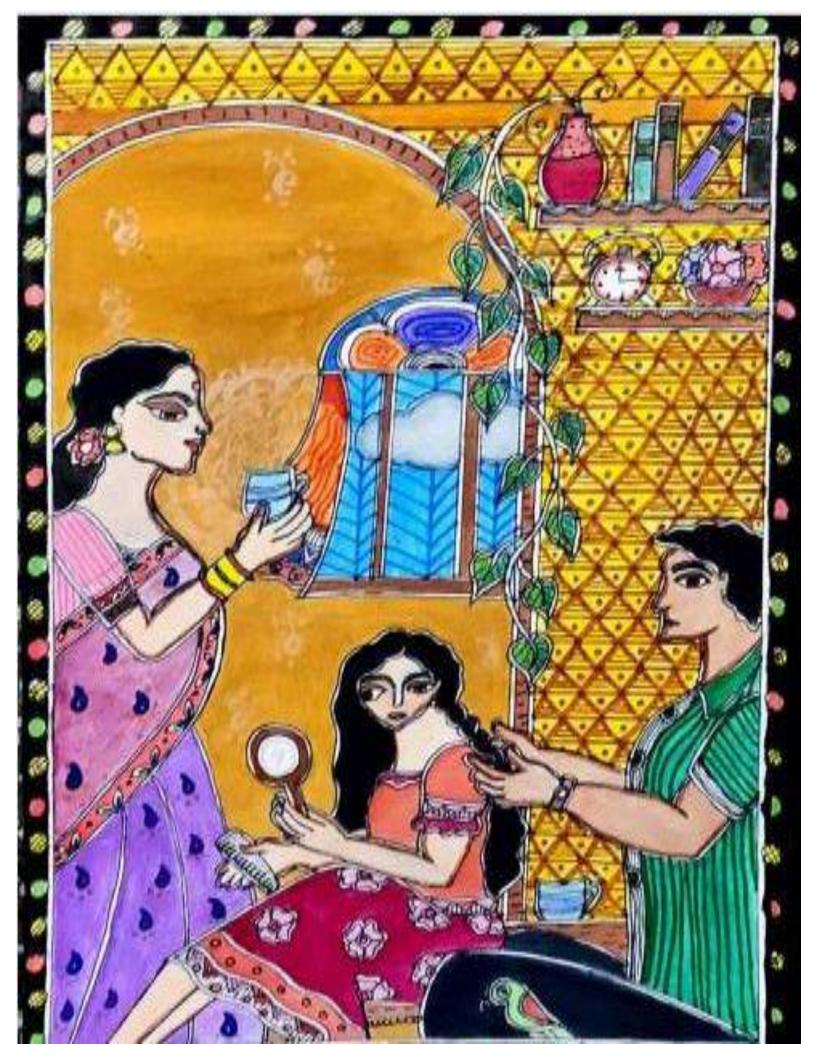

#### *09 APRIL 2021*

On the occasion of Pallavi : Cultural fest of the college Kalakriti: Art & Craft society organized two events: Face Mask design competition & Madhubani painting competition under the supervison of Dr. Shahnaz Begum. The Competition was a great success with 82 entries in Madhubani Painting competition being received from all over colleges in India. The Entries were asked till 7April,2021 till 12 noon. A list was made daily with a view to know who all have submitted the designs or not. Then a word document was made with the entries so received and were shared with the external as well as internal judges. A video was also made so that it could be played on the live session. The participants in the live session were so interested to know the results which made us so happy and acted as a power booster for the anchors. We introduced our society and made people know what are the various competitions that has been done and how selection procedure takes place to be part of this society. Attaching proves for the attendance and few pictures from the clip played.