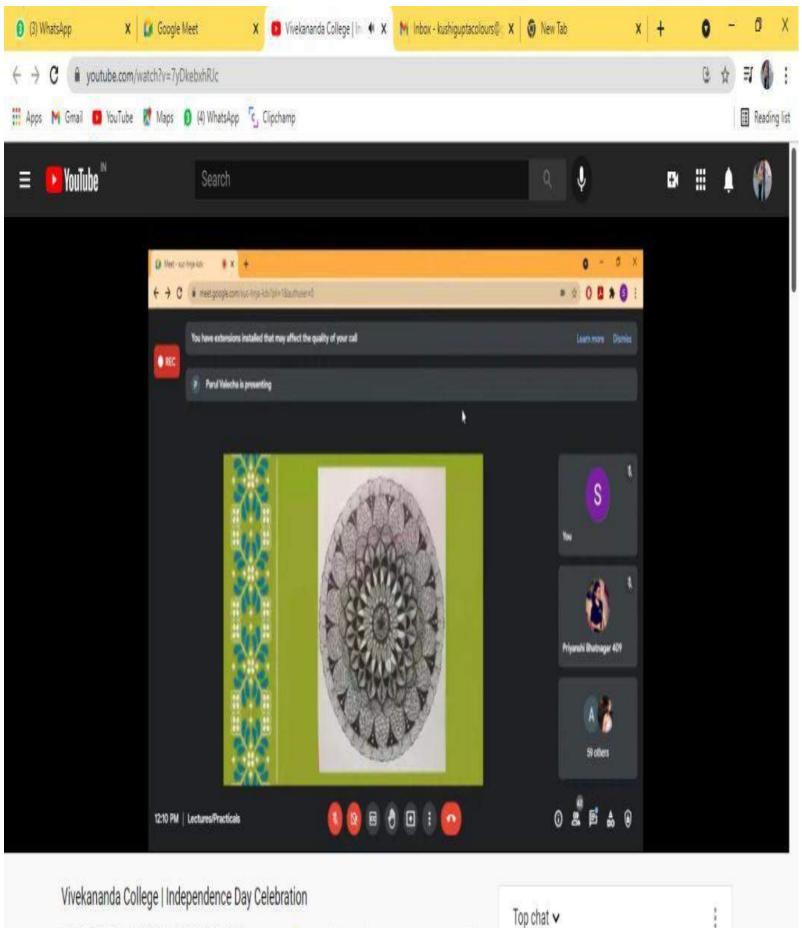

## 31 MARCH 2021

Kalakriti - The art and craft society of Vivekananda College conducted a workshop of Mandala designing under the supervison of Dr. Shahnaz Begum where the basic idea and theme behind the mandala art was introduced to the participants of the workshop. The art is the way to express the thoughts and feelings and for that we came to them to open themself and learn

new ways of expressing things. The workshop was conducted on 31<sup>st</sup> March , the registration form was also attached in which only the registered participants took part in the workshop. The required things were the A4 size any colour sheet, ruler , pencil, black gel pen ,eraser, compass and

D were needed things during the workshop . The workshop was helpful to understand the mandala art form and develop an creative insight of it. 12:16 PM 📖 🛛 🖓 🕀 🕀 🗊 🗘 … 12.6KB/s 🗋 🗑 🛍 🏥 💷

About this call