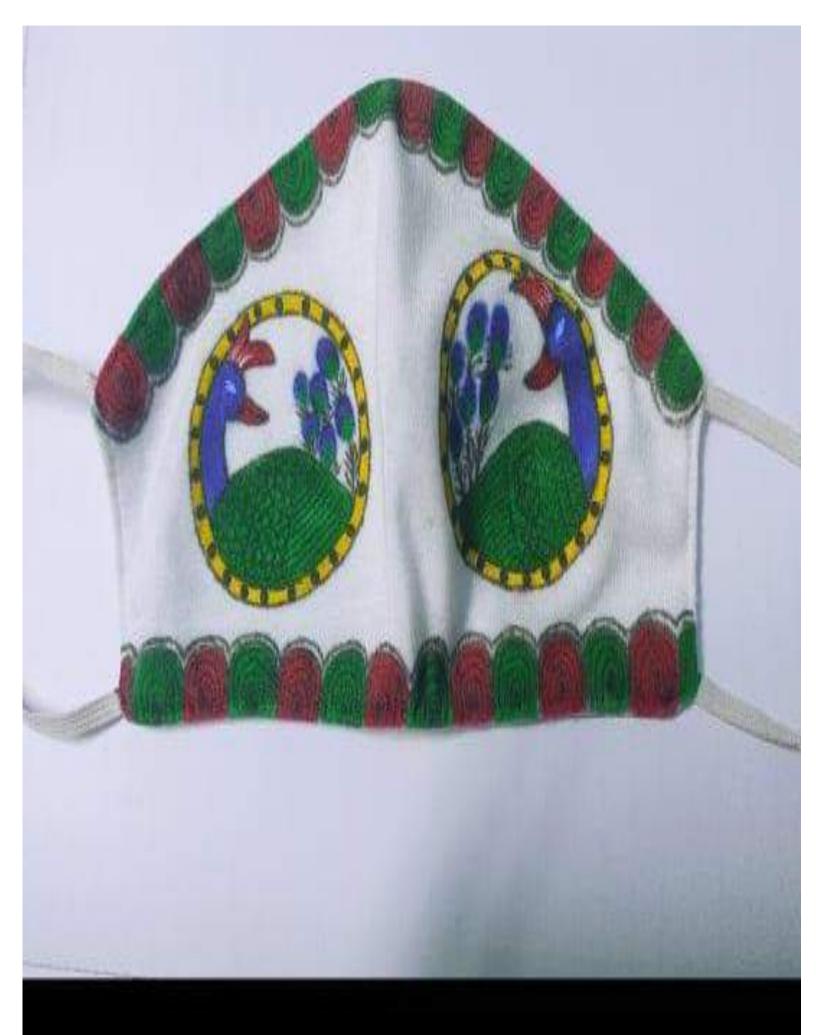

## Face Mask Design Competition

KALAKRITI (ART AND CRAFT SOCIETY) Vivekananda College University of Delhi

Presents

Face Mask Design Competition

Last date of registration and submission of photos and videos: 5th April 2021, 12 Noon Upload at: kalakritisociety.vnc@gmail.com

Officiating Principal: Dr. Hina Nandrajog

Teacher Convenor: Dr. Shahnaz Begum

Win Exciting Prizes!

For more details contact: Rhushi- 98189 95647 Kaushiki- 70420 53740 Mannat: 78270 94254

Instagram Handle: kalakriti\_art

#### *09 APRIL 2021*

**On the occasion of Pallavi : Cultural fest of the** college Kalakriti: Art & Craft society organized two events: Face Mask design competition & Madhubani painting competition under the supervison of Dr. Shahnaz Begum. The Competition was a great success with 37 entries in Face Mask competition being received from all over colleges in India. The Entries were asked till 7April, 2021till 12 noon. A list was made daily with a view to know who all have submitted the designs or not. Then a word document was made with the entries so received and were shared with the external as well as internal judges. A video was also made so that it could be played on the live session. The participants in the live session were so interested to know the results which made us so happy and acted as a power booster for the anchors.We introduced our society and made people know what are the various competitions that has been done and how selection procedure takes place to be part of this society. Attaching proves for the attendance and few pictures from the clip played.