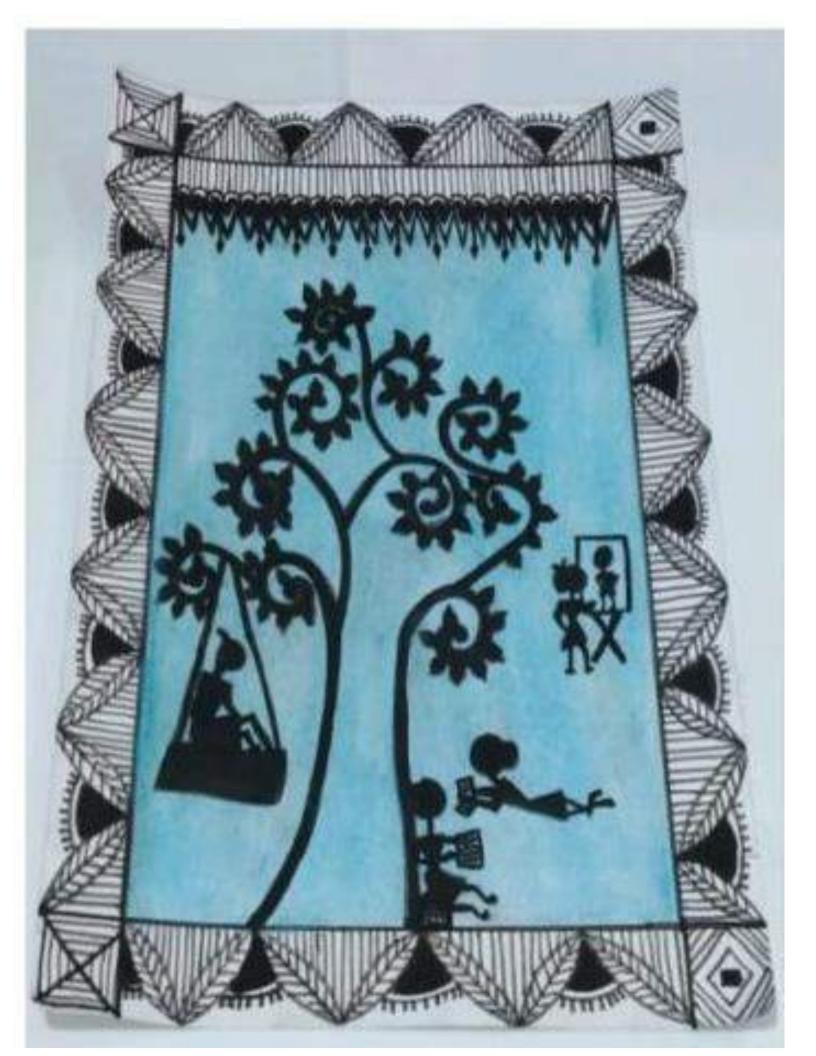

# Warli Art Competition

#### 15 APRIL 2021

The Art and Craft Society of Vivekananda **College**, University of Delhi conducted a competition of Warli Art making competition under the supervison of Dr. Shahnaz Begum . The competition was kept with a perspective to know students creativity level. The entries were accepted on society's mail. A Google form was circulated attached with a message to pass on the message of the competition and a lot of students showed their interest in the same. There were 50+ entries, Out of the received entries two of the best entries were selected. Winners posters were shared on instagram handle as well. E-certificates would be provided to the winners and Dr. Shahnaz Begum judged the posters using her experience of so many years in the same field. **Doubts were met by both the student Coordinator and co coordinator.** 