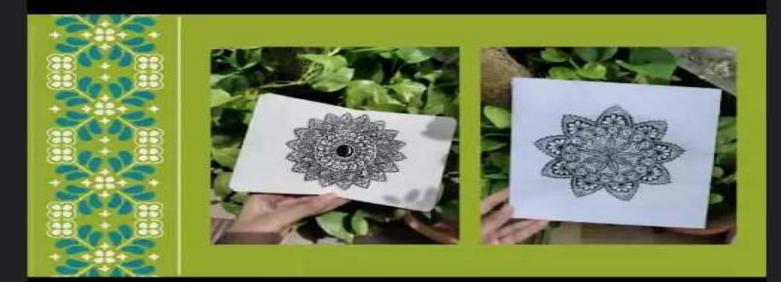

# Mandala Designing Workshop

## 31 MARCH 2021

Kalakriti - The art and craft society of Vivekananda College conducted a workshop of Mandala designing under the supervison of Dr. Shahnaz Begum where the basic idea and theme behind the mandala art was introduced to the participants of the workshop. The art is the way to express the thoughts and feelings and for that we came to them to open themself and learn

new ways of expressing things. The workshop was conducted on 31<sup>st</sup> March , the registration form was also attached in which only the registered participants took part in the workshop. The required things were the A4 size any colour sheet, ruler , pencil, black gel pen ,eraser, compass and

D were needed things during the workshop . The workshop was helpful to understand the mandala art form and develop an creative insight of it. 12:16 PM 📖 🛛 🖓 🕀 🕀 🗊 🗘 … 12.6KB/s 🗋 🗑 🛍 🏥 💷

About this call