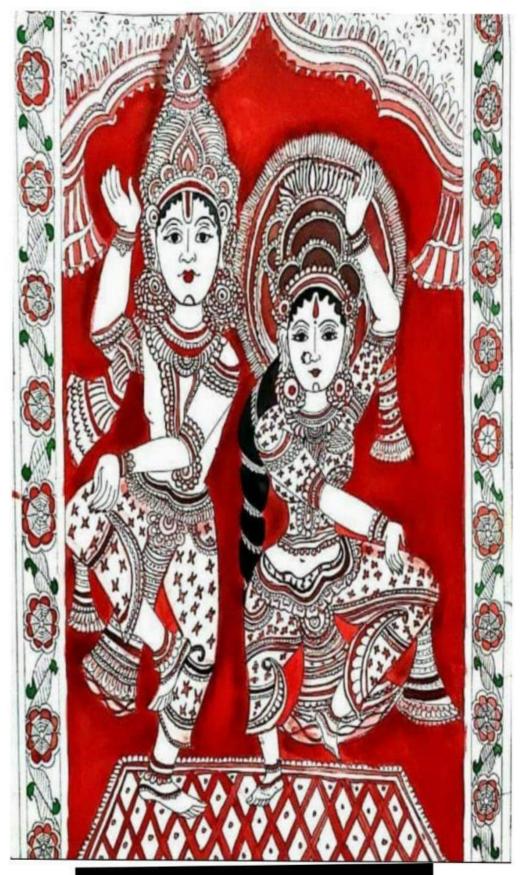

# Warli Art Competition

#### 15 APRIL 2021

The Art and Craft Society of Vivekananda **College**, University of Delhi conducted a competition of Warli Art making competition under the supervison of Dr. Shahnaz Begum . The competition was kept with a perspective to know students creativity level. The entries were accepted on society's mail. A Google form was circulated attached with a message to pass on the message of the competition and a lot of students showed their interest in the same. There were 50+ entries, Out of the received entries two of the best entries were selected. Winners posters were shared on instagram handle as well. E-certificates would be provided to the winners and Dr. Shahnaz Begum judged the posters using her experience of so many years in the same field. **Doubts were met by both the student Coordinator and co coordinator.** 