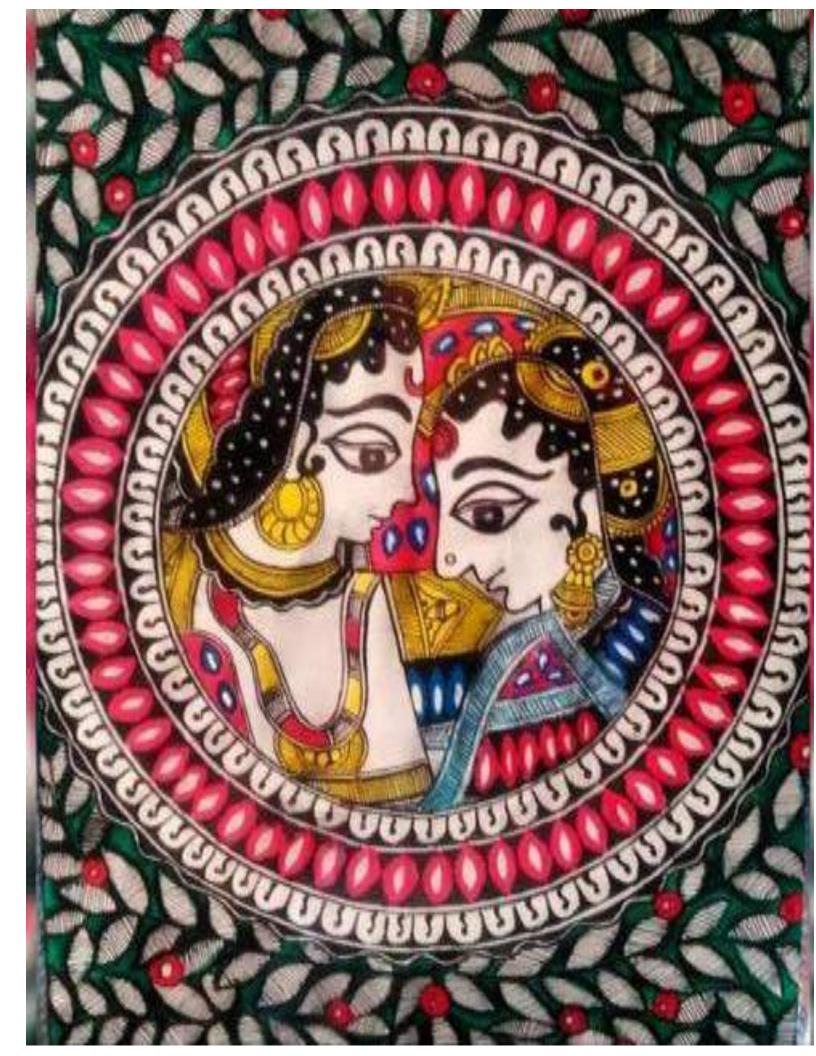

# Madhubani Painting Competition

.

Presents

Last date of registration and submission of paintings and videos: 5th April 2021,12 Noon Upload at: kalakritisociety.vnc@gmail.com Officiating Principal: Teacher Convenor: Dr. Hina Nandrajog Dr. Shahnaz Begum

#### *09 APRIL 2021*

On the occasion of Pallavi : Cultural fest of the college Kalakriti: Art & Craft society organized two events: Face Mask design competition & Madhubani painting competition under the supervison of Dr. Shahnaz Begum. The Competition was a great success with 82 entries in Madhubani Painting competition being received from all over colleges in India. The Entries were asked till 7April,2021 till 12 noon. A list was made daily with a view to know who all have submitted the designs or not. Then a word document was made with the entries so received and were shared with the external as well as internal judges. A video was also made so that it could be played on the live session. The participants in the live session were so interested to know the results which made us so happy and acted as a power booster for the anchors. We introduced our society and made people know what are the various competitions that has been done and how selection procedure takes place to be part of this society. Attaching proves for the attendance and few pictures from the clip played.