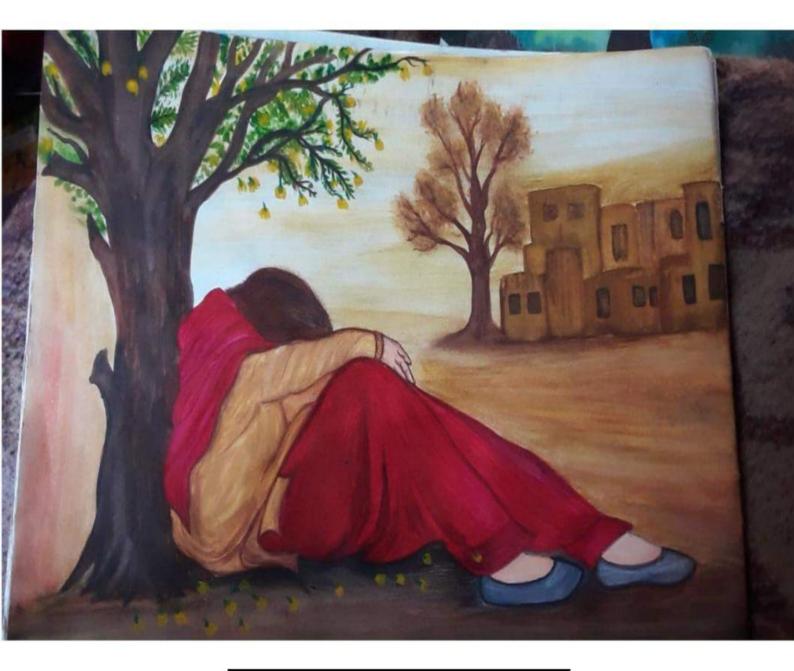

#### *09 APRIL 2021*

On the occasion of Pallavi : Cultural fest of the college Kalakriti: Art & Craft society organized two events: Face Mask design competition & Madhubani painting competition under the supervison of Dr. Shahnaz Begum. The Competition was a great success with 82 entries in Madhubani Painting competition being received from all over colleges in India. The Entries were asked till 7April,2021 till 12 noon. A list was made daily with a view to know who all have submitted the designs or not. Then a word document was made with the entries so received and were shared with the external as well as internal judges. A video was also made so that it could be played on the live session. The participants in the live session were so interested to know the results which made us so happy and acted as a power booster for the anchors. We introduced our society and made people know what are the various competitions that has been done and how selection procedure takes place to be part of this society. Attaching proves for the attendance and few pictures from the clip played.