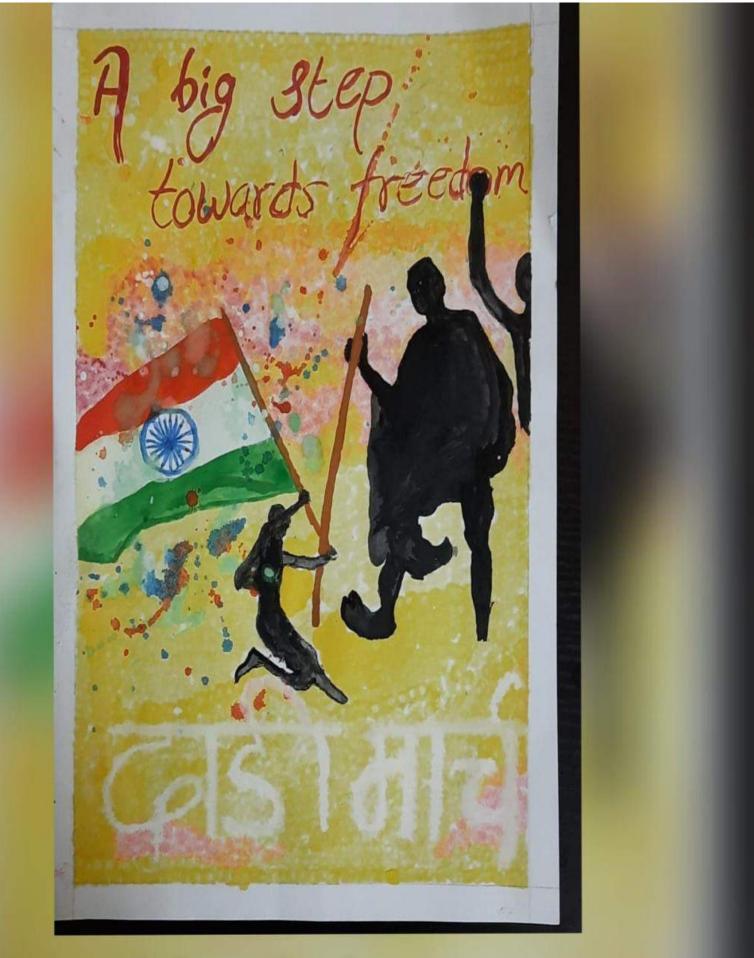

## Online Poster Making Competition on DANDI MARCH

ON THE OCCASION OF 75TH YEARS OF INDIA'S INDEPENDENCE : Azadi Ka Amrut Mahotsav

### Online Poster Making Competition

Theme:Dandi March

Last date of submission of Poster: 9th August 2021 Time:11pm Upload at:

kalakritisociety.vnc@gmail.com

Cash prize for winners! E-Certificate to all participants!

#### 9 AUGUST 2021

The Art and Craft Society of Vivekananda College, University of Delhi conducted a competition of **Online Poster making competition on the Theme : DANDI MARCH**. The competition was kept with a perspective to know students creativity level . Some rules were also there like : it should be handmade, Work must be done on A4 Size sheet / A4 size canvas , the content should be original, Submission can be in jpeg/ pdf, etc. The entries were accepted on society's mail and a lot of students showed their interest in the same. There were 30+ entries, Out of the received entries three of the best entries were selected. Winners posters were shared on instagram handle as well. Cash Prizes were given to the winners and E-certificates would be provided to the participants and Dr. Shahnaz Begum judged the posters using her experience of so many years in the same field. Doubts were met by both the student **Coordinator and co coordinator.** 