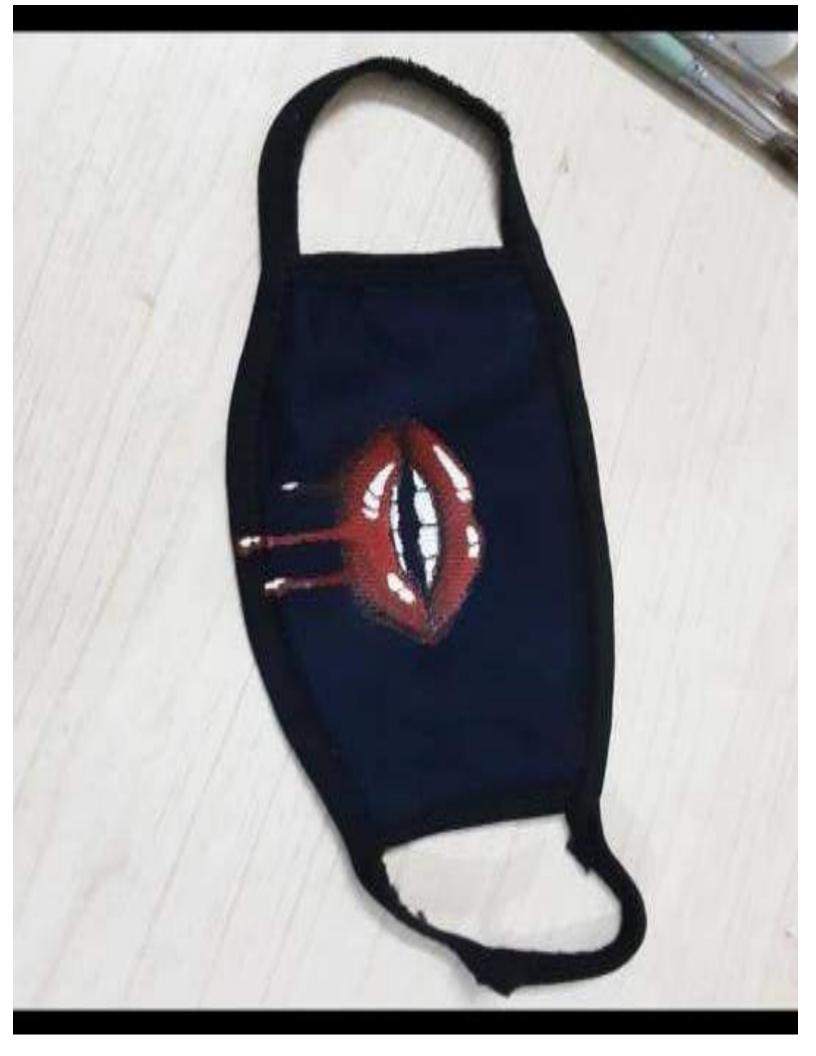

#### *09 APRIL 2021*

**On the occasion of Pallavi : Cultural fest of the** college Kalakriti: Art & Craft society organized two events: Face Mask design competition & Madhubani painting competition under the supervison of Dr. Shahnaz Begum. The Competition was a great success with 37 entries in Face Mask competition being received from all over colleges in India. The Entries were asked till 7April, 2021till 12 noon. A list was made daily with a view to know who all have submitted the designs or not. Then a word document was made with the entries so received and were shared with the external as well as internal judges. A video was also made so that it could be played on the live session. The participants in the live session were so interested to know the results which made us so happy and acted as a power booster for the anchors.We introduced our society and made people know what are the various competitions that has been done and how selection procedure takes place to be part of this society. Attaching proves for the attendance and few pictures from the clip played.