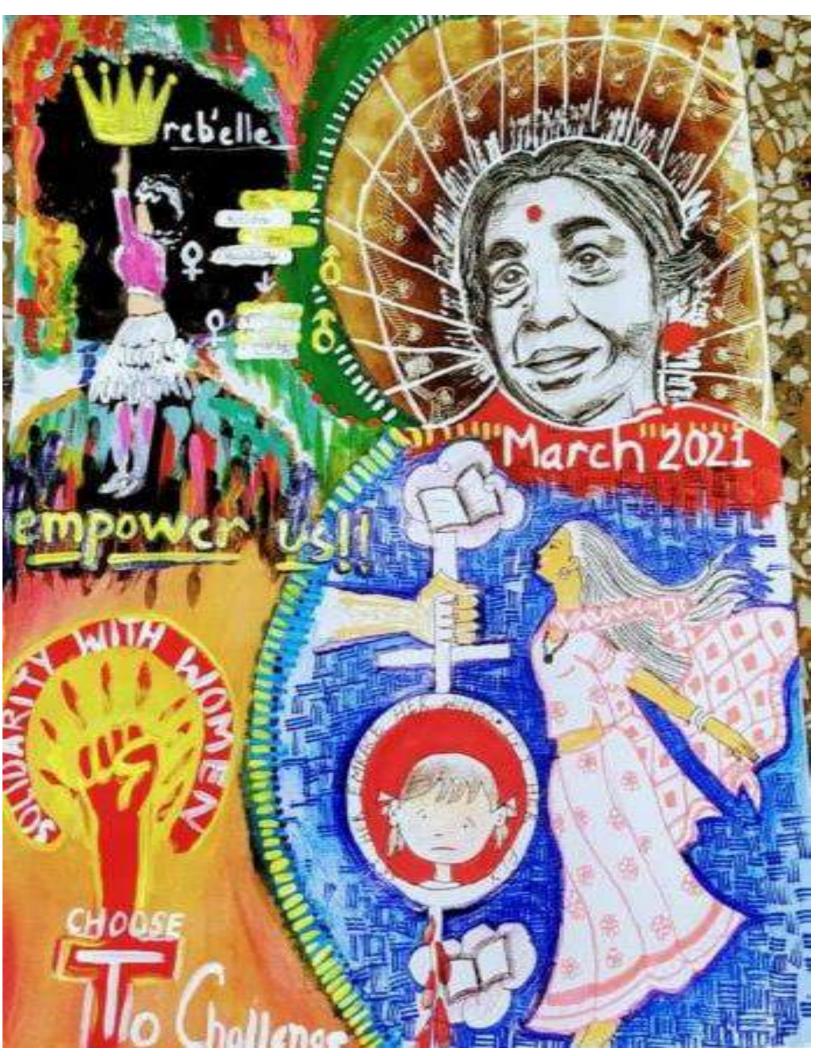

## **08 MARCH 2021**

"Every artist dips his brush in his own soul , and paints his own nature into his pictures."\*Women Empowerment "My identity My choice"?\* The Art and Craft Society of Vivekananda College , University of Delhi conducted a poster making competition on \*Women Empowerment "My identity My choice"?\* . The competition was kept with a perspective to know students creativity level . The entries were accepted on society's mail. A Google form was circulated attached with a

message to pass on the message of the competition and a lot of students showed their interest in the same. Out of the received entries two of the best entries were selected. Winners posters were shared on instagram handle as well. E-certificates would be provided to the winners and Dr. Shahnaz Begum judged the posters using her experience of so many years in the same field. Doubts were met by both the student Coordinator and co coordinator.