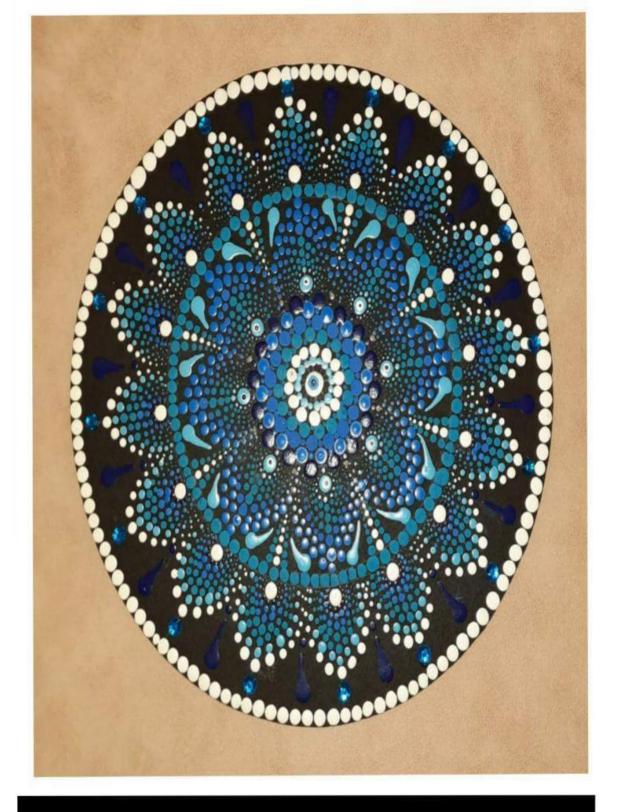

# Mandala Designing Workshop

## 31 MARCH 2021

Kalakriti - The art and craft society of Vivekananda College conducted a workshop of Mandala designing under the supervison of Dr. Shahnaz Begum where the basic idea and theme behind the mandala art was introduced to the participants of the workshop. The art is the way to express the thoughts and feelings and for that we came to them to open themself and learn

new ways of expressing things. The workshop was conducted on 31<sup>st</sup> March , the registration form was also attached in which only the registered participants took part in the workshop. The required things were the A4 size any colour sheet, ruler , pencil, black gel pen ,eraser, compass and

D were needed things during the workshop . The workshop was helpful to understand the mandala art form and develop an creative insight of it. 12:16 PM 📖 🛛 🖓 🕀 🕀 🗊 🗘 … 12.6KB/s 🗋 🗑 🛍 🏥 💷

About this call