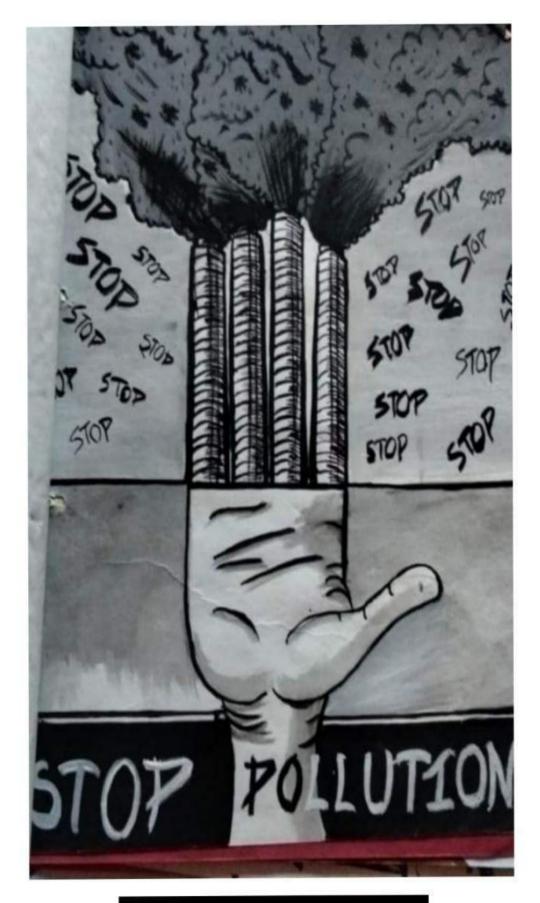

# Warli Art Competition

#### 15 APRIL 2021

The Art and Craft Society of Vivekananda **College**, University of Delhi conducted a competition of Warli Art making competition under the supervison of Dr. Shahnaz Begum . The competition was kept with a perspective to know students creativity level. The entries were accepted on society's mail. A Google form was circulated attached with a message to pass on the message of the competition and a lot of students showed their interest in the same. There were 50+ entries, Out of the received entries two of the best entries were selected. Winners posters were shared on instagram handle as well. E-certificates would be provided to the winners and Dr. Shahnaz Begum judged the posters using her experience of so many years in the same field. **Doubts were met by both the student Coordinator and co coordinator.** 