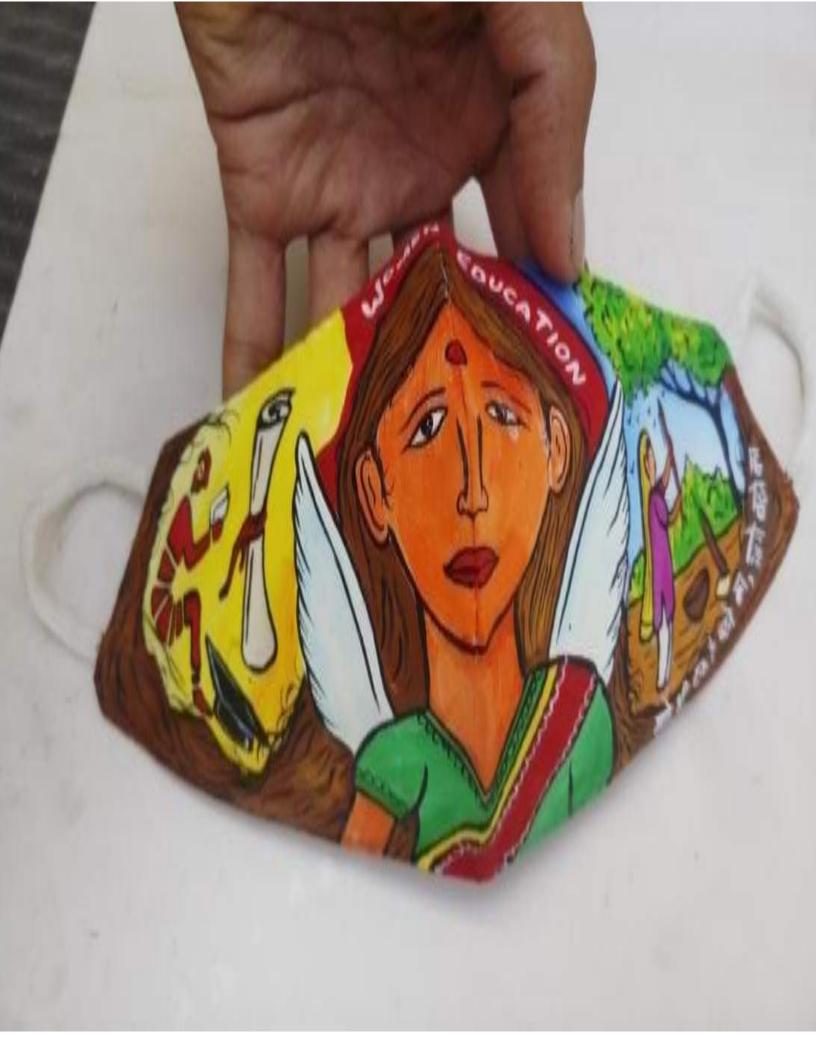

## **08 MARCH 2021**

"Every artist dips his brush in his own soul , and paints his own nature into his pictures."\*Women Empowerment "My identity My choice"?\* The Art and Craft Society of Vivekananda College , University of Delhi conducted a poster making competition on \*Women Empowerment "My identity My choice"?\* . The competition was kept with a perspective to know students creativity level . The entries were accepted on society's mail. A Google form was circulated attached with a

message to pass on the message of the competition and a lot of students showed their interest in the same. Out of the received entries two of the best entries were selected. Winners posters were shared on instagram handle as well. E-certificates would be provided to the winners and Dr. Shahnaz Begum judged the posters using her experience of so many years in the same field. Doubts were met by both the student Coordinator and co coordinator.