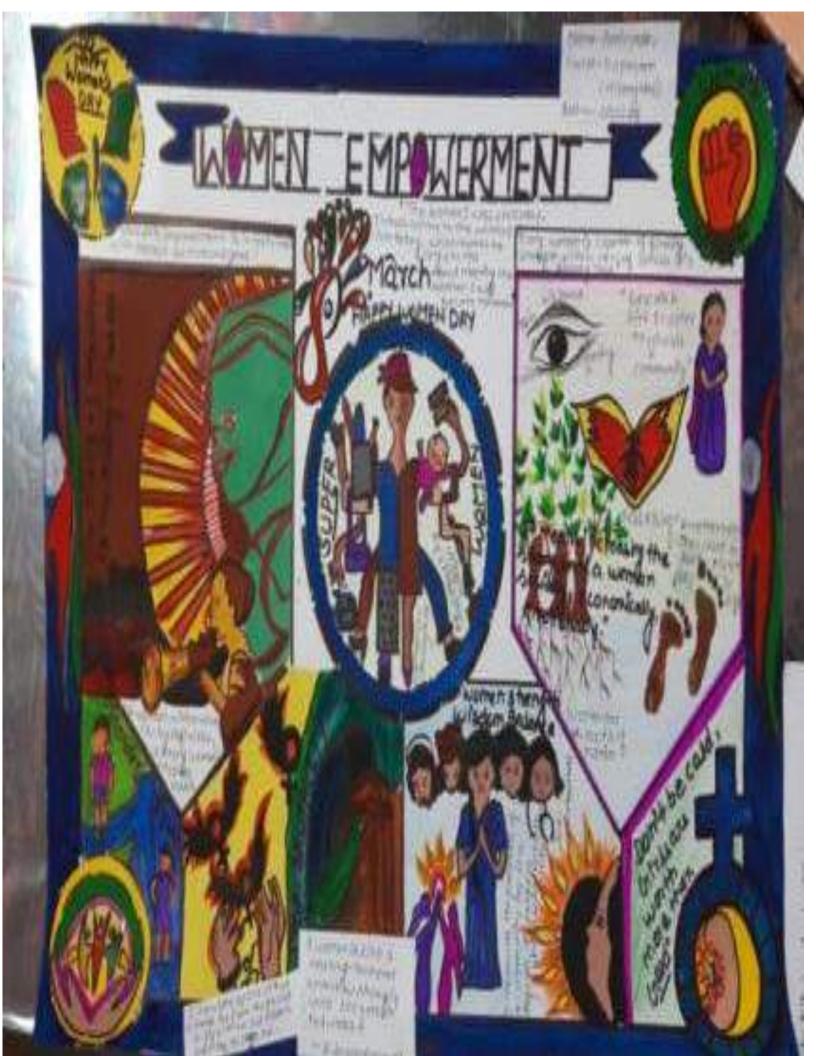

## **08 MARCH 2021**

"Every artist dips his brush in his own soul , and paints his own nature into his pictures."\*Women Empowerment "My identity My choice"?\* The Art and Craft Society of Vivekananda College , University of Delhi conducted a poster making competition on \*Women Empowerment "My identity My choice"?\* . The competition was kept with a perspective to know students creativity level . The entries were accepted on society's mail. A Google form was circulated attached with a

message to pass on the message of the competition and a lot of students showed their interest in the same. Out of the received entries two of the best entries were selected. Winners posters were shared on instagram handle as well. E-certificates would be provided to the winners and Dr. Shahnaz Begum judged the posters using her experience of so many years in the same field. Doubts were met by both the student Coordinator and co coordinator.