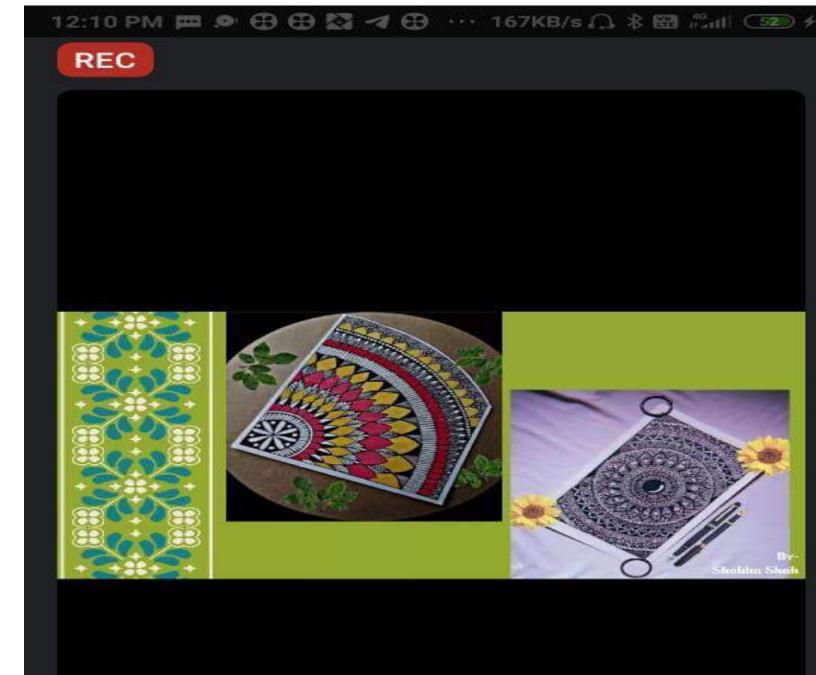

## 31 MARCH 2021

Kalakriti - The art and craft society of Vivekananda College conducted a workshop of Mandala designing under the supervison of Dr. Shahnaz Begum where the basic idea and theme behind the mandala art was introduced to the participants of the workshop. The art is the way to express the thoughts and feelings and for that we came to them to open themself and learn

new ways of expressing things. The workshop was conducted on 31<sup>st</sup> March , the registration form was also attached in which only the registered participants took part in the workshop. The required things were the A4 size any colour sheet, ruler , pencil, black gel pen ,eraser, compass and

D were needed things during the workshop . The workshop was helpful to understand the mandala art form and develop an creative insight of it. 12:16 PM 📖 🛛 🖓 🕀 🕀 🗊 🗘 … 12.6KB/s 🗋 🗑 🛍 🏥 💷

About this call