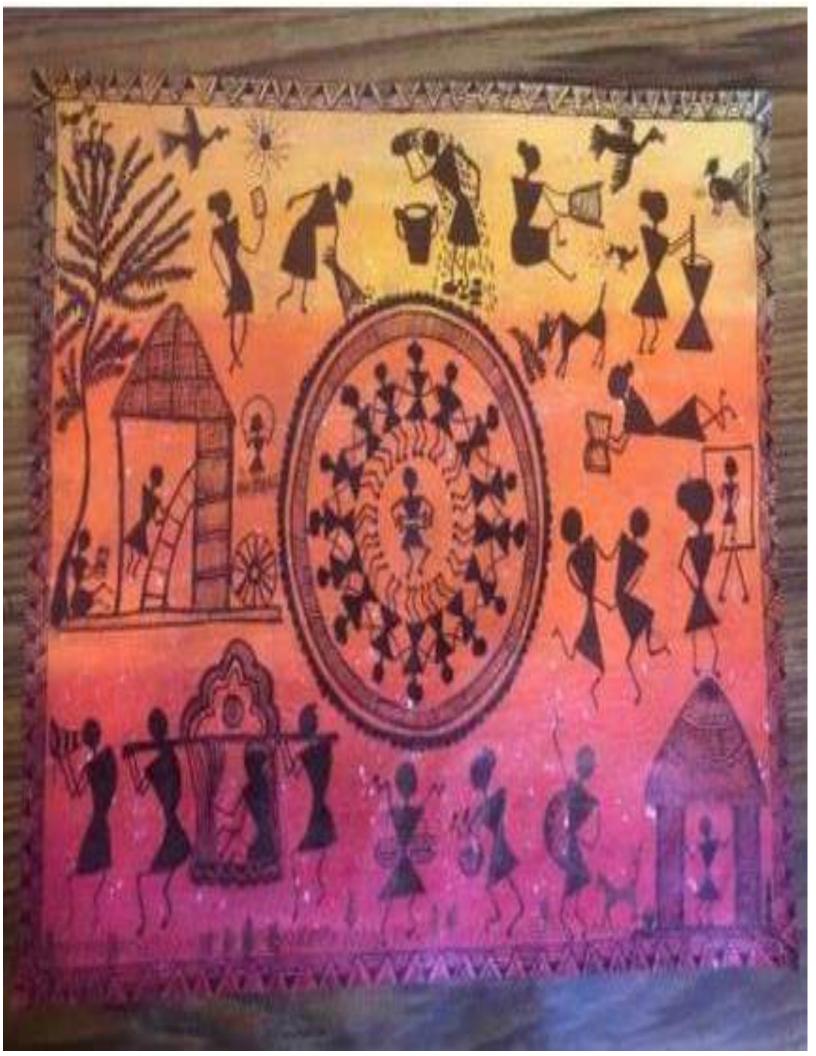

# Warli Art Competition

#### 15 APRIL 2021

The Art and Craft Society of Vivekananda **College**, University of Delhi conducted a competition of Warli Art making competition under the supervison of Dr. Shahnaz Begum . The competition was kept with a perspective to know students creativity level. The entries were accepted on society's mail. A Google form was circulated attached with a message to pass on the message of the competition and a lot of students showed their interest in the same. There were 50+ entries, Out of the received entries two of the best entries were selected. Winners posters were shared on instagram handle as well. E-certificates would be provided to the winners and Dr. Shahnaz Begum judged the posters using her experience of so many years in the same field. **Doubts were met by both the student Coordinator and co coordinator.** 