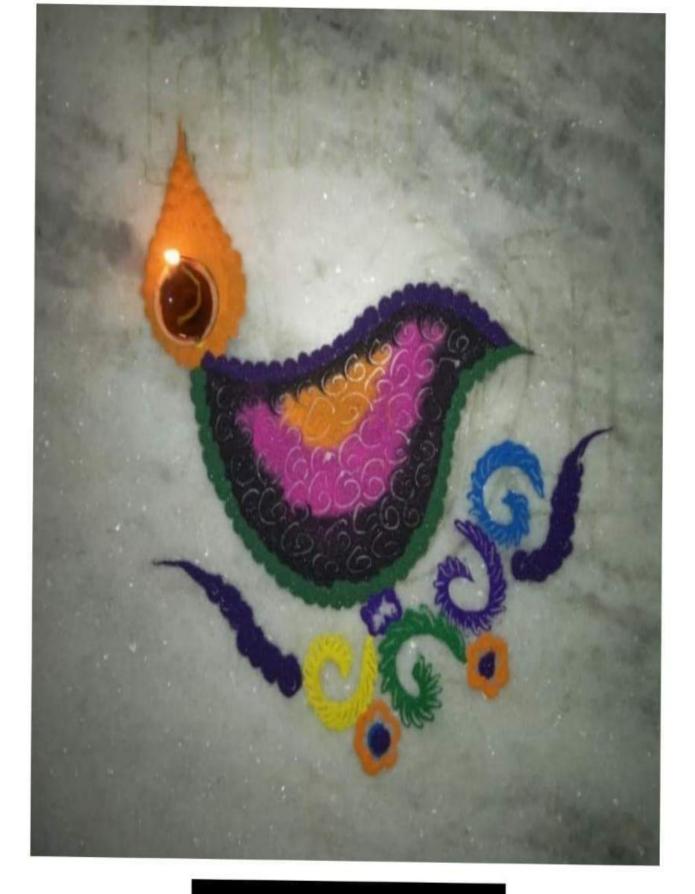

# Mandala Designing Workshop

## 31 MARCH 2021

Kalakriti - The art and craft society of Vivekananda College conducted a workshop of Mandala designing under the supervison of Dr. Shahnaz Begum where the basic idea and theme behind the mandala art was introduced to the participants of the workshop. The art is the way to express the thoughts and feelings and for that we came to them to open themself and learn

new ways of expressing things. The workshop was conducted on 31<sup>st</sup> March , the registration form was also attached in which only the registered participants took part in the workshop. The required things were the A4 size any colour sheet, ruler , pencil, black gel pen ,eraser, compass and

D were needed things during the workshop . The workshop was helpful to understand the mandala art form and develop an creative insight of it. 12:16 PM 📖 🛛 🖓 🕀 🕀 🗊 🗘 … 12.6KB/s 🗋 🗑 🛍 🏥 💷

About this call