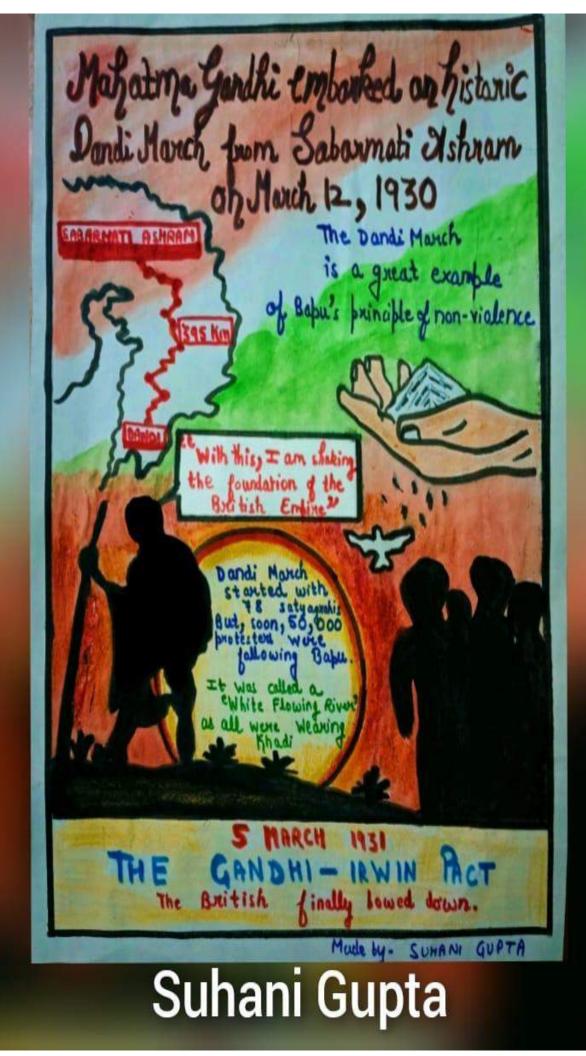

## Online Poster Making Competition on DANDI MARCH

ON THE OCCASION OF 75TH YEARS OF INDIA'S INDEPENDENCE : Azadi Ka Amrut Mahotsav

### Online Poster Making Competition

Theme:Dandi March

Last date of submission of Poster: 9th August 2021 Time:11pm Upload at:

kalakritisociety.vnc@gmail.com

Cash prize for winners! E-Certificate to all participants!

#### 9 AUGUST 2021

The Art and Craft Society of Vivekananda College, University of Delhi conducted a competition of **Online Poster making competition on the Theme : DANDI MARCH**. The competition was kept with a perspective to know students creativity level . Some rules were also there like : it should be handmade, Work must be done on A4 Size sheet / A4 size canvas , the content should be original, Submission can be in jpeg/ pdf, etc. The entries were accepted on society's mail and a lot of students showed their interest in the same. There were 30+ entries, Out of the received entries three of the best entries were selected. Winners posters were shared on instagram handle as well. Cash Prizes were given to the winners and E-certificates would be provided to the participants and Dr. Shahnaz Begum judged the posters using her experience of so many years in the same field. Doubts were met by both the student **Coordinator and co coordinator.** 