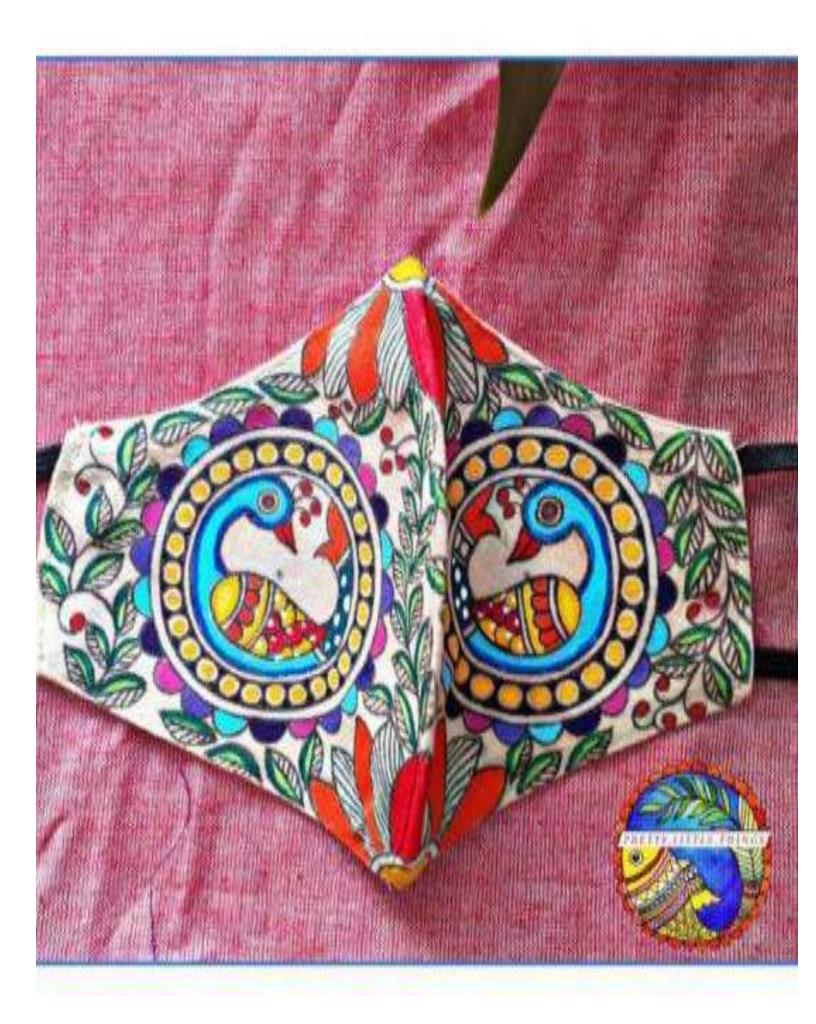

# Madhubani Painting Competition

.

Presents

Last date of registration and submission of paintings and videos: 5th April 2021,12 Noon Upload at: kalakritisociety.vnc@gmail.com Officiating Principal: Teacher Convenor: Dr. Hina Nandrajog Dr. Shahnaz Begum

#### *09 APRIL 2021*

On the occasion of Pallavi : Cultural fest of the college Kalakriti: Art & Craft society organized two events: Face Mask design competition & Madhubani painting competition under the supervison of Dr. Shahnaz Begum. The Competition was a great success with 82 entries in Madhubani Painting competition being received from all over colleges in India. The Entries were asked till 7April,2021 till 12 noon. A list was made daily with a view to know who all have submitted the designs or not. Then a word document was made with the entries so received and were shared with the external as well as internal judges. A video was also made so that it could be played on the live session. The participants in the live session were so interested to know the results which made us so happy and acted as a power booster for the anchors. We introduced our society and made people know what are the various competitions that has been done and how selection procedure takes place to be part of this society. Attaching proves for the attendance and few pictures from the clip played.