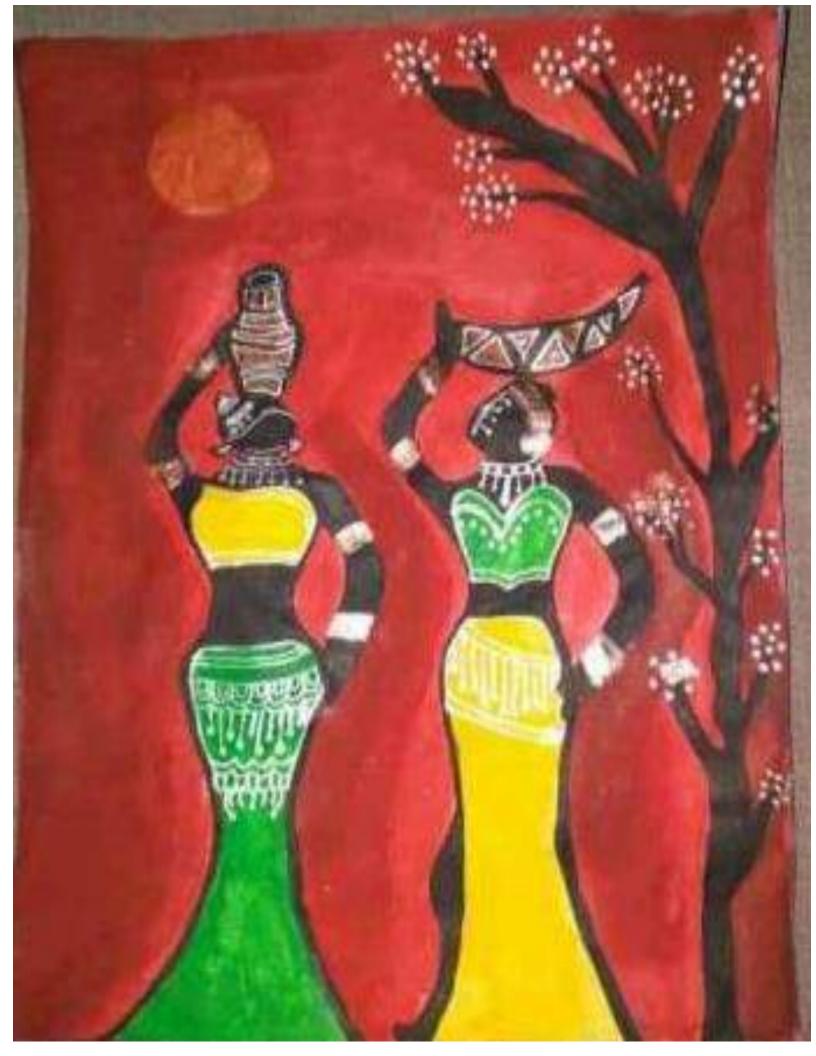

# Madhubani Painting Competition

.

Presents

Last date of registration and submission of paintings and videos: 5th April 2021,12 Noon Upload at: kalakritisociety.vnc@gmail.com Officiating Principal: Teacher Convenor: Dr. Hina Nandrajog Dr. Shahnaz Begum

#### *09 APRIL 2021*

On the occasion of Pallavi : Cultural fest of the college Kalakriti: Art & Craft society organized two events: Face Mask design competition & Madhubani painting competition under the supervison of Dr. Shahnaz Begum. The Competition was a great success with 82 entries in Madhubani Painting competition being received from all over colleges in India. The Entries were asked till 7April,2021 till 12 noon. A list was made daily with a view to know who all have submitted the designs or not. Then a word document was made with the entries so received and were shared with the external as well as internal judges. A video was also made so that it could be played on the live session. The participants in the live session were so interested to know the results which made us so happy and acted as a power booster for the anchors. We introduced our society and made people know what are the various competitions that has been done and how selection procedure takes place to be part of this society. Attaching proves for the attendance and few pictures from the clip played.