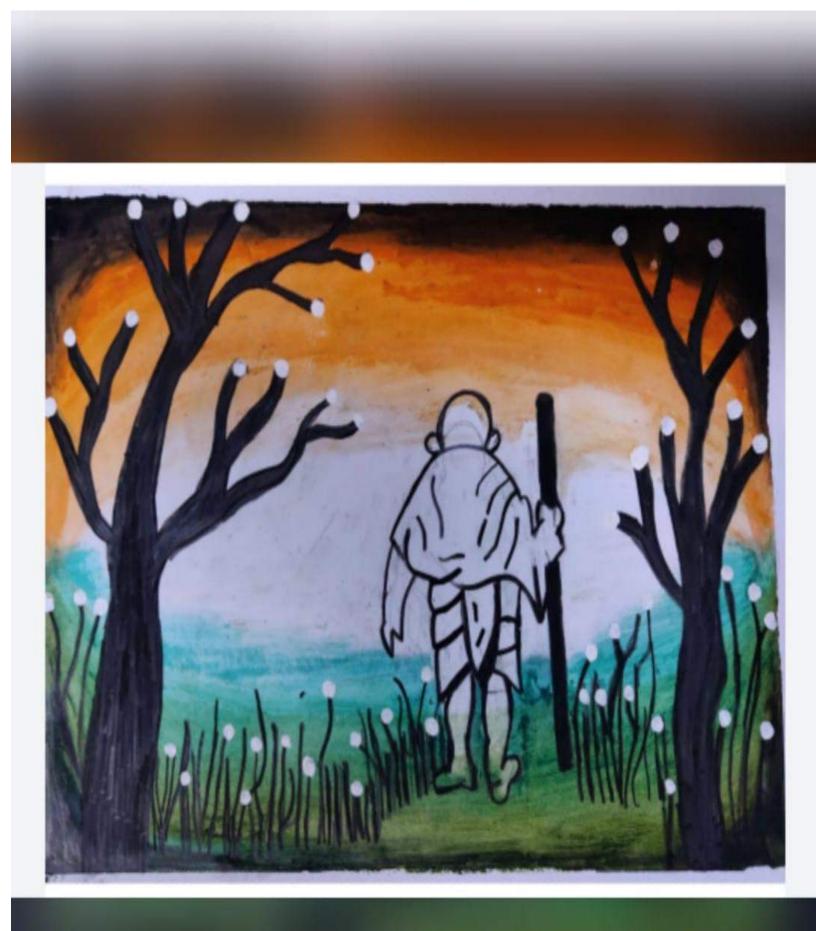

## Online Poster Making Competition on DANDI MARCH

ON THE OCCASION OF 75TH YEARS OF INDIA'S INDEPENDENCE : Azadi Ka Amrut Mahotsav

### Online Poster Making Competition

Theme:Dandi March

Last date of submission of Poster: 9th August 2021 Time:11pm Upload at:

kalakritisociety.vnc@gmail.com

Cash prize for winners! E-Certificate to all participants!

#### 9 AUGUST 2021

The Art and Craft Society of Vivekananda College, University of Delhi conducted a competition of **Online Poster making competition on the Theme : DANDI MARCH**. The competition was kept with a perspective to know students creativity level . Some rules were also there like : it should be handmade, Work must be done on A4 Size sheet / A4 size canvas , the content should be original, Submission can be in jpeg/ pdf, etc. The entries were accepted on society's mail and a lot of students showed their interest in the same. There were 30+ entries, Out of the received entries three of the best entries were selected. Winners posters were shared on instagram handle as well. Cash Prizes were given to the winners and E-certificates would be provided to the participants and Dr. Shahnaz Begum judged the posters using her experience of so many years in the same field. Doubts were met by both the student **Coordinator and co coordinator.** 