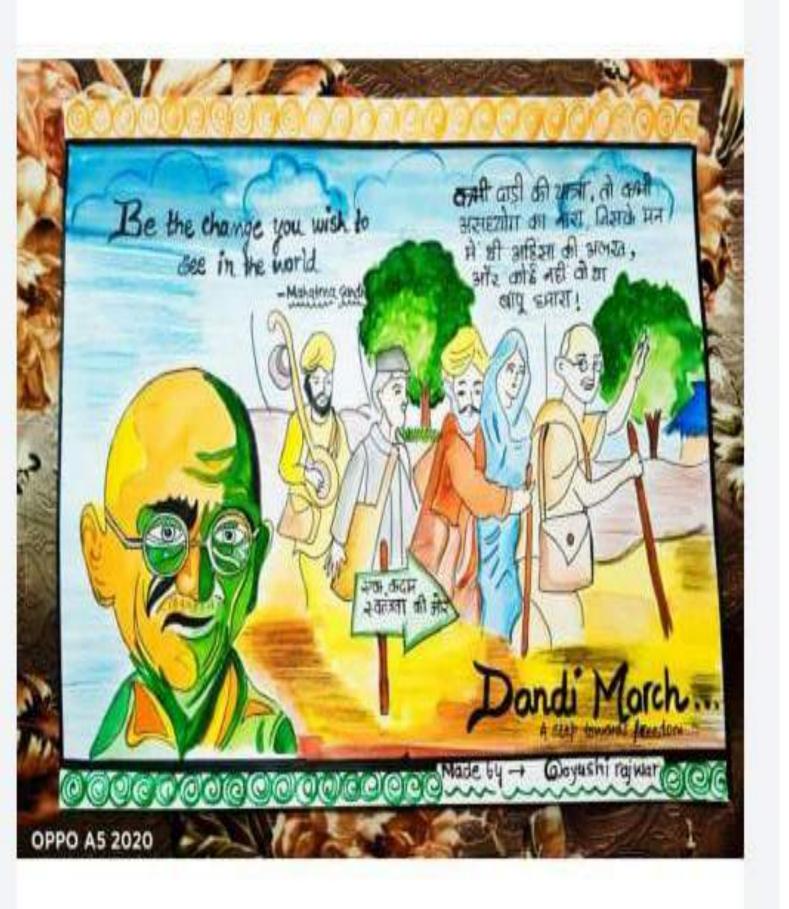

#### 9 AUGUST 2021

The Art and Craft Society of Vivekananda College, University of Delhi conducted a competition of **Online Poster making competition on the Theme : DANDI MARCH**. The competition was kept with a perspective to know students creativity level . Some rules were also there like : it should be handmade, Work must be done on A4 Size sheet / A4 size canvas , the content should be original, Submission can be in jpeg/ pdf, etc. The entries were accepted on society's mail and a lot of students showed their interest in the same. There were 30+ entries, Out of the received entries three of the best entries were selected. Winners posters were shared on instagram handle as well. Cash Prizes were given to the winners and E-certificates would be provided to the participants and Dr. Shahnaz Begum judged the posters using her experience of so many years in the same field. Doubts were met by both the student **Coordinator and co coordinator.** 