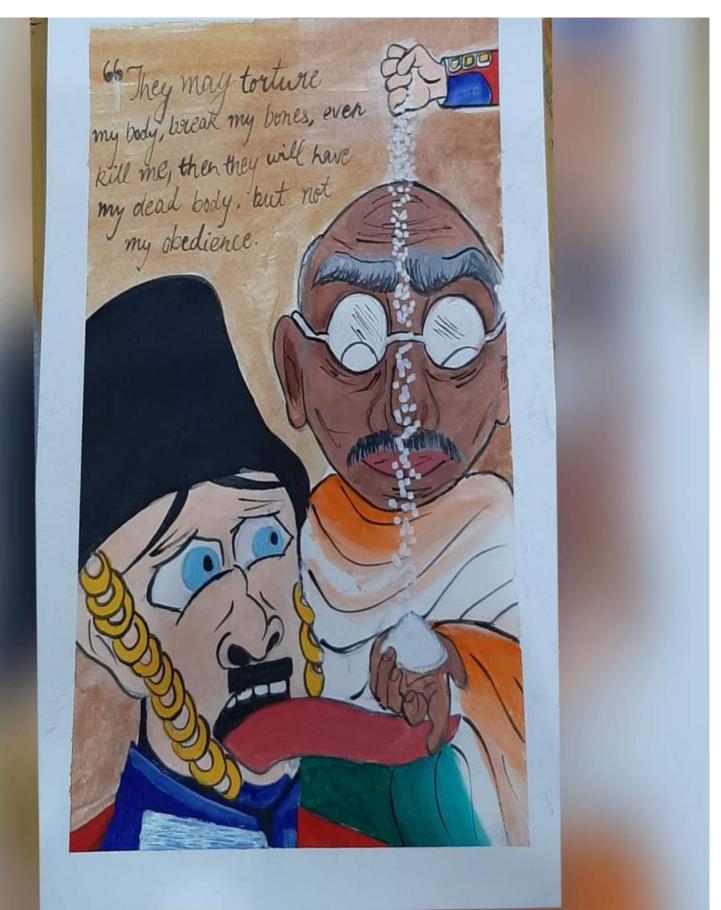

## Online Poster Making Competition on DANDI MARCH

ON THE OCCASION OF 75TH YEARS OF INDIA'S INDEPENDENCE : Azadi Ka Amrut Mahotsav

### Online Poster Making Competition

Theme:Dandi March

Last date of submission of Poster: 9th August 2021 Time:11pm Upload at:

kalakritisociety.vnc@gmail.com

Cash prize for winners! E-Certificate to all participants!

#### 9 AUGUST 2021

The Art and Craft Society of Vivekananda College, University of Delhi conducted a competition of **Online Poster making competition on the Theme : DANDI MARCH**. The competition was kept with a perspective to know students creativity level . Some rules were also there like : it should be handmade, Work must be done on A4 Size sheet / A4 size canvas , the content should be original, Submission can be in jpeg/ pdf, etc. The entries were accepted on society's mail and a lot of students showed their interest in the same. There were 30+ entries, Out of the received entries three of the best entries were selected. Winners posters were shared on instagram handle as well. Cash Prizes were given to the winners and E-certificates would be provided to the participants and Dr. Shahnaz Begum judged the posters using her experience of so many years in the same field. Doubts were met by both the student **Coordinator and co coordinator.** 