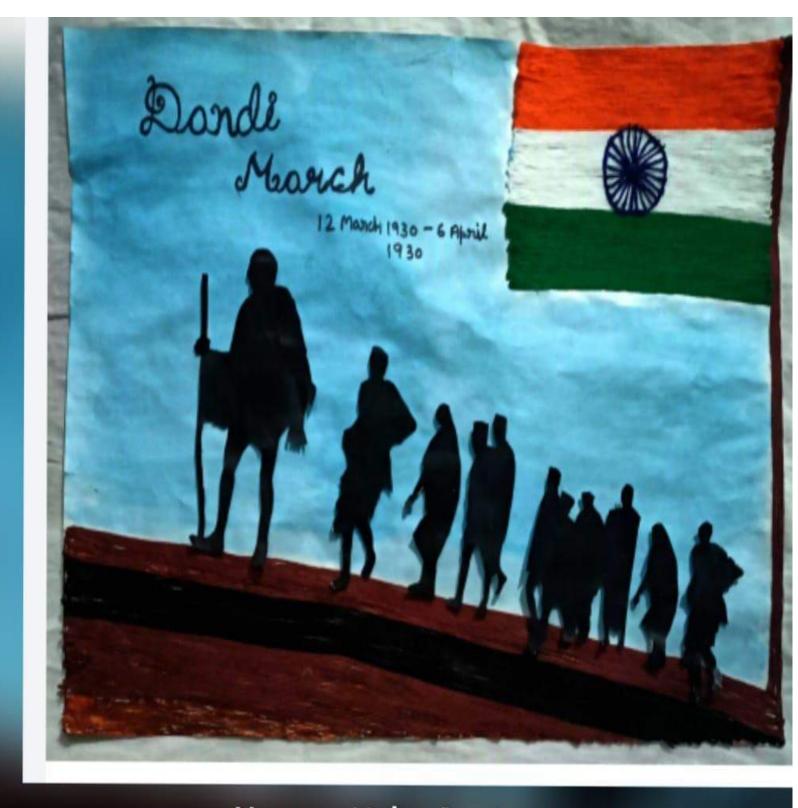

## Online Poster Making Competition on DANDI MARCH

ON THE OCCASION OF 75TH YEARS OF INDIA'S INDEPENDENCE : Azadi Ka Amrut Mahotsav

### Online Poster Making Competition

Theme:Dandi March

Last date of submission of Poster: 9th August 2021 Time:11pm Upload at:

kalakritisociety.vnc@gmail.com

Cash prize for winners! E-Certificate to all participants!

#### 9 AUGUST 2021

The Art and Craft Society of Vivekananda College, University of Delhi conducted a competition of **Online Poster making competition on the Theme : DANDI MARCH**. The competition was kept with a perspective to know students creativity level . Some rules were also there like : it should be handmade, Work must be done on A4 Size sheet / A4 size canvas , the content should be original, Submission can be in jpeg/ pdf, etc. The entries were accepted on society's mail and a lot of students showed their interest in the same. There were 30+ entries, Out of the received entries three of the best entries were selected. Winners posters were shared on instagram handle as well. Cash Prizes were given to the winners and E-certificates would be provided to the participants and Dr. Shahnaz Begum judged the posters using her experience of so many years in the same field. Doubts were met by both the student **Coordinator and co coordinator.** 