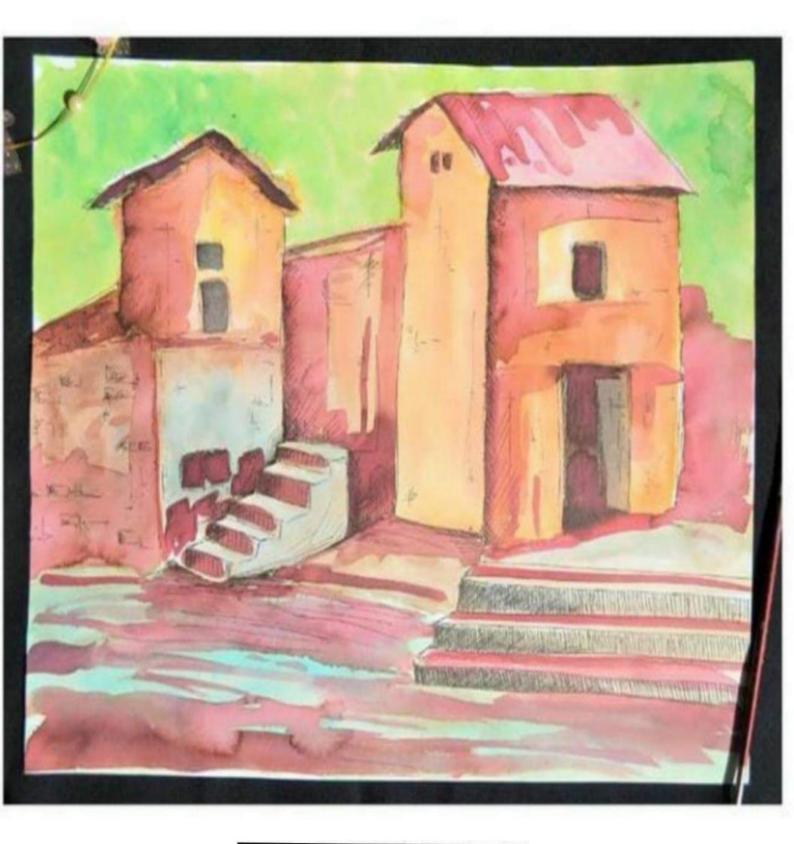

#### 15 APRIL 2021

The Art and Craft Society of Vivekananda **College**, University of Delhi conducted a competition of Warli Art making competition under the supervison of Dr. Shahnaz Begum . The competition was kept with a perspective to know students creativity level. The entries were accepted on society's mail. A Google form was circulated attached with a message to pass on the message of the competition and a lot of students showed their interest in the same. There were 50+ entries, Out of the received entries two of the best entries were selected. Winners posters were shared on instagram handle as well. E-certificates would be provided to the winners and Dr. Shahnaz Begum judged the posters using her experience of so many years in the same field. **Doubts were met by both the student Coordinator and co coordinator.** 