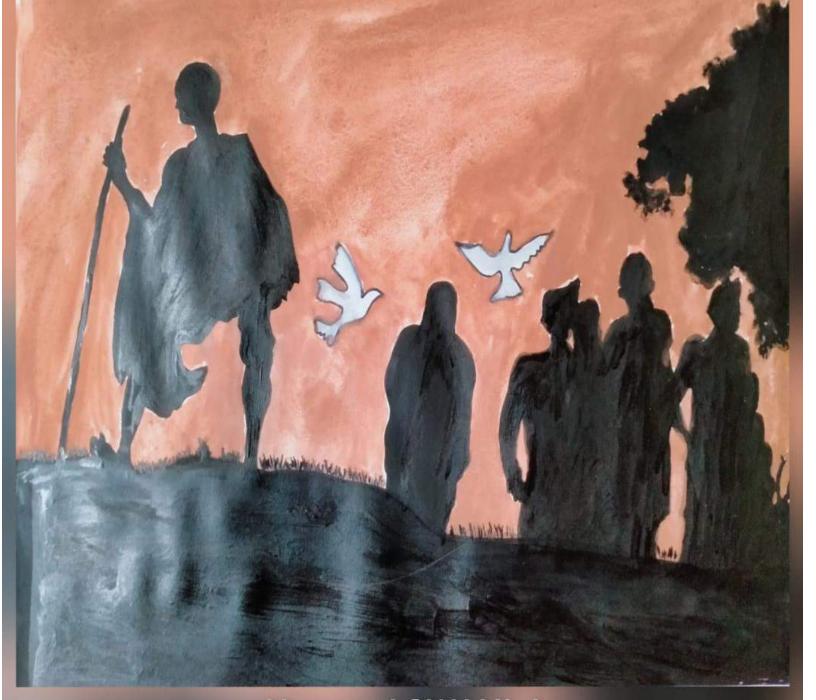

## Online Poster Making Competition on DANDI MARCH

ON THE OCCASION OF 75TH YEARS OF INDIA'S INDEPENDENCE : Azadi Ka Amrut Mahotsav

### Online Poster Making Competition

Theme:Dandi March

Last date of submission of Poster: 9th August 2021 Time:11pm Upload at:

kalakritisociety.vnc@gmail.com

Cash prize for winners! E-Certificate to all participants!

#### 9 AUGUST 2021

The Art and Craft Society of Vivekananda College, University of Delhi conducted a competition of **Online Poster making competition on the Theme : DANDI MARCH**. The competition was kept with a perspective to know students creativity level . Some rules were also there like : it should be handmade, Work must be done on A4 Size sheet / A4 size canvas , the content should be original, Submission can be in jpeg/ pdf, etc. The entries were accepted on society's mail and a lot of students showed their interest in the same. There were 30+ entries, Out of the received entries three of the best entries were selected. Winners posters were shared on instagram handle as well. Cash Prizes were given to the winners and E-certificates would be provided to the participants and Dr. Shahnaz Begum judged the posters using her experience of so many years in the same field. Doubts were met by both the student **Coordinator and co coordinator.** 