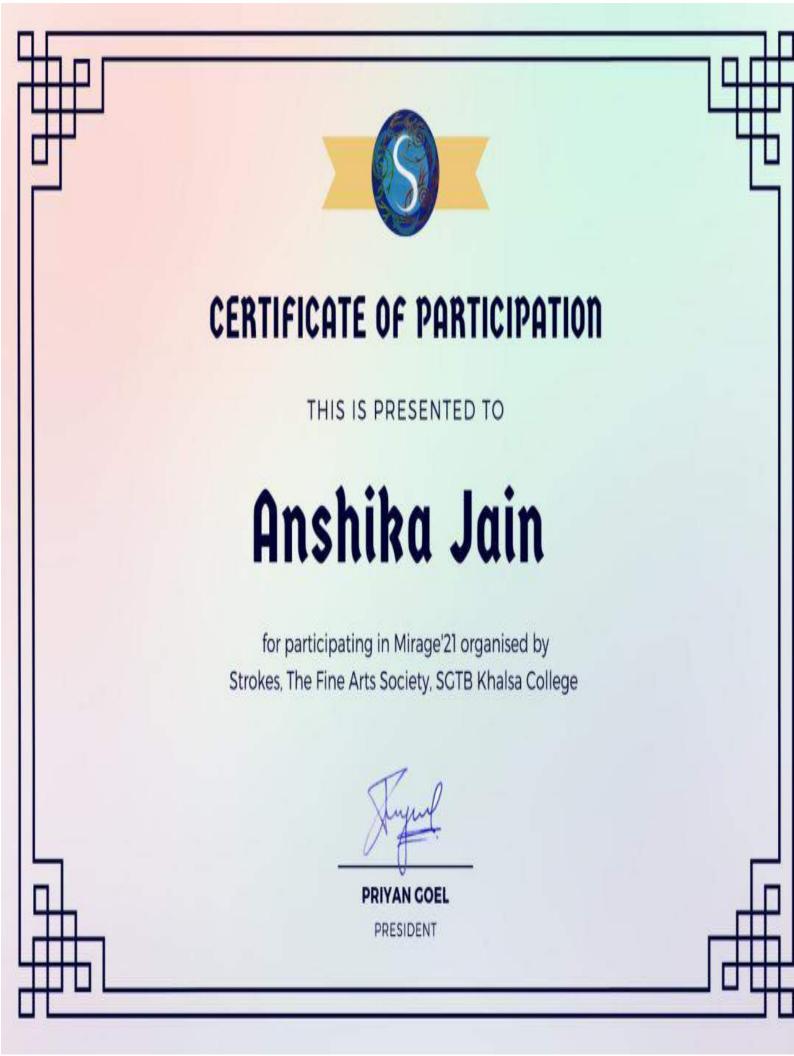

#### *09 APRIL 2021*

On the occasion of Pallavi : Cultural fest of the college Kalakriti: Art & Craft society organized two events: Face Mask design competition & Madhubani painting competition under the supervison of Dr. Shahnaz Begum. The Competition was a great success with 82 entries in Madhubani Painting competition being received from all over colleges in India. The Entries were asked till 7April,2021 till 12 noon. A list was made daily with a view to know who all have submitted the designs or not. Then a word document was made with the entries so received and were shared with the external as well as internal judges. A video was also made so that it could be played on the live session. The participants in the live session were so interested to know the results which made us so happy and acted as a power booster for the anchors. We introduced our society and made people know what are the various competitions that has been done and how selection procedure takes place to be part of this society. Attaching proves for the attendance and few pictures from the clip played.

Kalakriti- The Art & Craft Society Of Vivekananda College

1st Position

Madhubani painting competition

Sanya Chandra S.G.T.B. Khalsa College Kalakriti- The Art & Craft Society Of Vivekananda College

### 1st Runner-up

Madhubani painting competition

Shubashree Rana HINDU COLLEGE Kalakriti- The Art & Craft Society Of Vivekananda College

## 2nd Runner-up

Madhubani painting competition

Mukti Keshav Mahavidya 11:20 AM 四日 〇 〇 ① ① ① J ··· 7.3KB/s 参 ② 紹 品山 〇 〇