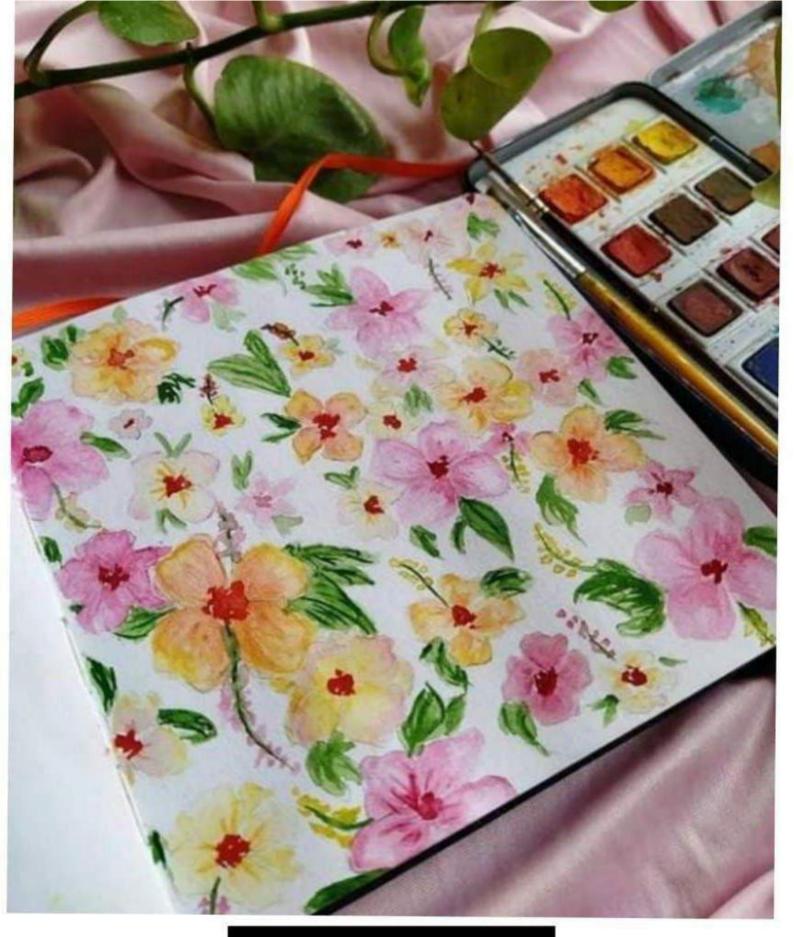

Kalakriti- The art and craft society of Vivekananda college is all about appreciating the creativity of young inspiring Utopia. We have organized various events and competitions to encourage students to showcase their talents. The orientation program for batch 2020 was organized on 17th January 2021, from 3pm-4:30 pm. In orientation program, students got to know about the society and society's meaning. 'Kala' means Art and 'kriti' means Creativity to portrayal of the idea of beauty and significance of life and surrounding which makes a difference in each and every mindset of people and thus leads to change of emotions and feelings. During Orientation Seniors members of the society shared their experience as a part of Kalakriti and then asked the new students about their experience while doing art and craft. Many students shared their journey and then showed their art works.