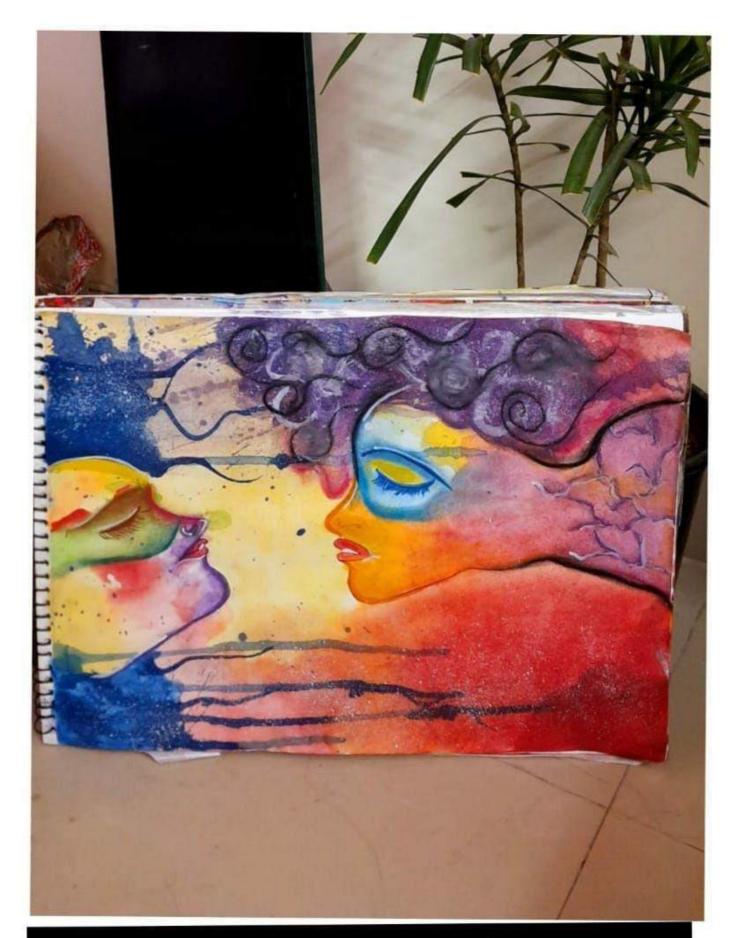

The Art and Craft Society of Vivekananda College, University of Delhi conducted many Competitions and Workshops during the year 2020-2021 under the guidance of Dr. Shahnaz Begum, Convener of Art andCraft Society. Kalakriti thrives for building a basic understanding of art forms and develop a respect towards art culture along with learning different art forms . Art is not a piece of work, but a tsunami of emotions presented in the most calm way. Kalakriti is a society that brings different arts from different background and put them on a single canvas . We believe in spreading our knowledge and encouraging people of all ages to create different art forms. Kalakriti society is the only society which brings out all the hidden talent inside us. This Society Act as a stage to show our qualities maybe in drawing, painting, craft, decoration, homemade things with zero investment, or we can say it is the perfect stage where we can do " Best out of Waste". Kalakirti society organise many things such as workshops, competitions, exhibitions and many more events under the guidance of our respected Dr. Shahnaz Mam.

Kalakriti- The art and craft society of Vivekananda college is all about appreciating the creativity of young inspiring Utopia. We have organized various events and competitions to encourage students to showcase their talents. The orientation program for batch 2020 was organized on 17th January 2021, from 3pm-4:30 pm. In orientation program, students got to know about the society and society's meaning. 'Kala' means Art and 'kriti' means Creativity to portrayal of the idea of beauty and significance of life and surrounding which makes a difference in each and every mindset of people and thus leads to change of emotions and feelings. During Orientation Seniors members of the society shared their experience as a part of Kalakriti and then asked the new students about their experience while doing art and craft. Many students shared their journey and then showed their art works.