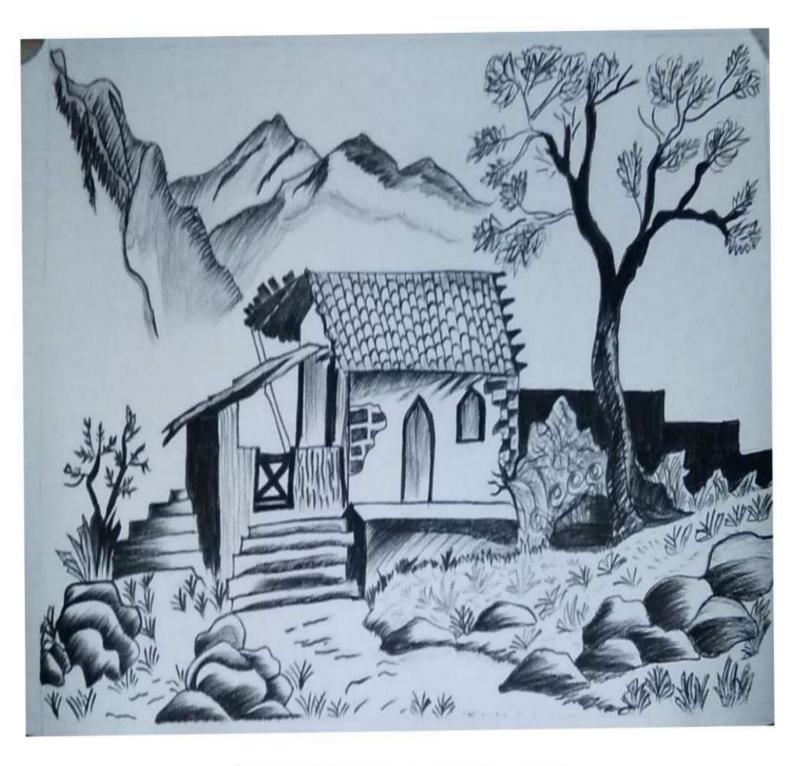

#### 15 APRIL 2021

The Art and Craft Society of Vivekananda **College**, University of Delhi conducted a competition of Warli Art making competition under the supervison of Dr. Shahnaz Begum . The competition was kept with a perspective to know students creativity level. The entries were accepted on society's mail. A Google form was circulated attached with a message to pass on the message of the competition and a lot of students showed their interest in the same. There were 50+ entries, Out of the received entries two of the best entries were selected. Winners posters were shared on instagram handle as well. E-certificates would be provided to the winners and Dr. Shahnaz Begum judged the posters using her experience of so many years in the same field. **Doubts were met by both the student Coordinator and co coordinator.** 