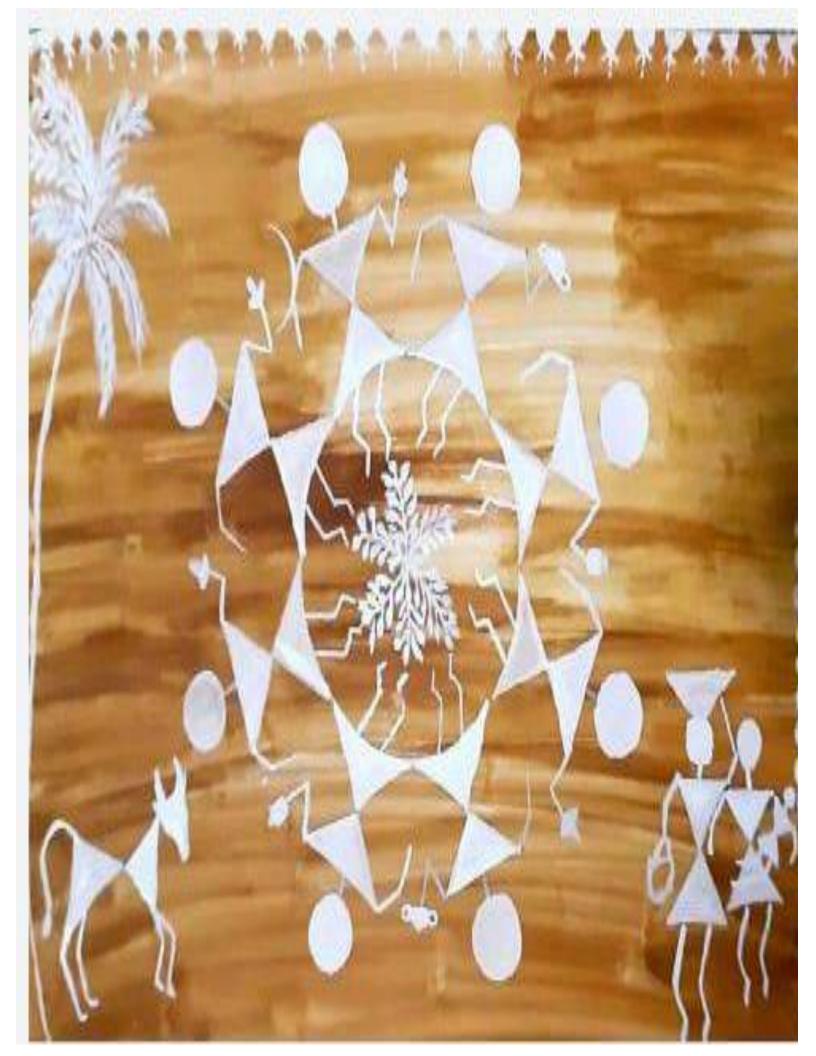

# Warli Art Competition

#### 15 APRIL 2021

The Art and Craft Society of Vivekananda **College**, University of Delhi conducted a competition of Warli Art making competition under the supervison of Dr. Shahnaz Begum . The competition was kept with a perspective to know students creativity level. The entries were accepted on society's mail. A Google form was circulated attached with a message to pass on the message of the competition and a lot of students showed their interest in the same. There were 50+ entries, Out of the received entries two of the best entries were selected. Winners posters were shared on instagram handle as well. E-certificates would be provided to the winners and Dr. Shahnaz Begum judged the posters using her experience of so many years in the same field. **Doubts were met by both the student Coordinator and co coordinator.** 