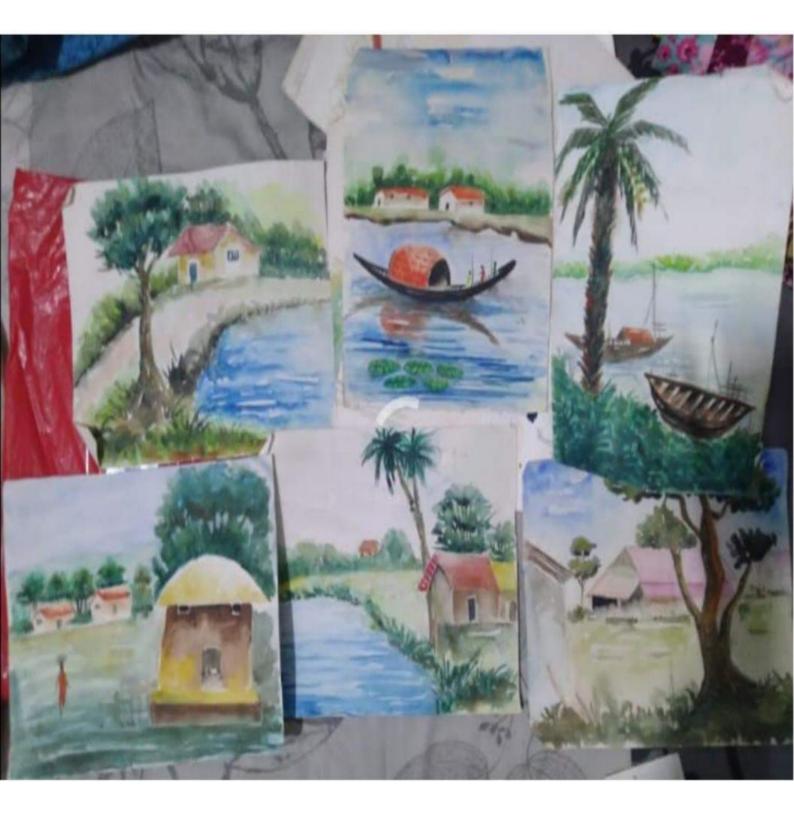

The Art and Craft Society of Vivekananda College, University of Delhi conducted many Competitions and Workshops during the year 2020-2021 under the guidance of Dr. Shahnaz Begum, Convener of Art andCraft Society. Kalakriti thrives for building a basic understanding of art forms and develop a respect towards art culture along with learning different art forms . Art is not a piece of work, but a tsunami of emotions presented in the most calm way. Kalakriti is a society that brings different arts from different background and put them on a single canvas . We believe in spreading our knowledge and encouraging people of all ages to create different art forms. Kalakriti society is the only society which brings out all the hidden talent inside us. This Society Act as a stage to show our qualities maybe in drawing, painting, craft, decoration, homemade things with zero investment, or we can say it is the perfect stage where we can do " Best out of Waste". Kalakirti society organise many things such as workshops, competitions, exhibitions and many more events under the guidance of our respected Dr. Shahnaz Mam.

Kalakriti- The art and craft society of Vivekananda college is all about appreciating the creativity of young inspiring Utopia. We have organized various events and competitions to encourage students to showcase their talents. The orientation program for batch 2020 was organized on 17th January 2021, from 3pm-4:30 pm. In orientation program, students got to know about the society and society's meaning. 'Kala' means Art and 'kriti' means Creativity to portrayal of the idea of beauty and significance of life and surrounding which makes a difference in each and every mindset of people and thus leads to change of emotions and feelings. During Orientation Seniors members of the society shared their experience as a part of Kalakriti and then asked the new students about their experience while doing art and craft. Many students shared their journey and then showed their art works.