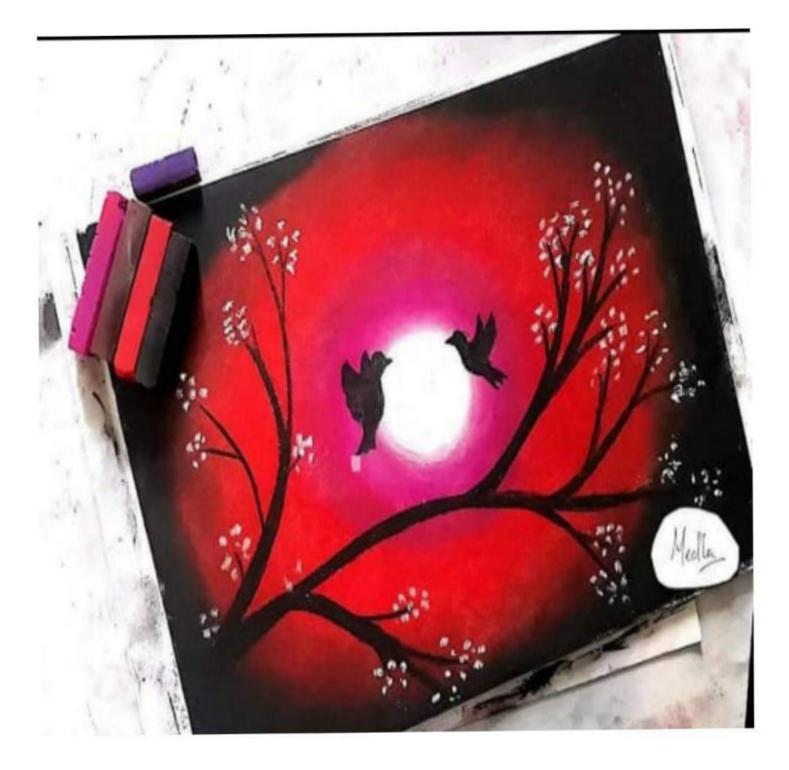

The Art and Craft Society of Vivekananda College, University of Delhi conducted many Competitions and Workshops during the year 2020-2021 under the guidance of Dr. Shahnaz Begum, Convener of Art andCraft Society. Kalakriti thrives for building a basic understanding of art forms and develop a respect towards art culture along with learning different art forms . Art is not a piece of work, but a tsunami of emotions presented in the most calm way. Kalakriti is a society that brings different arts from different background and put them on a single canvas . We believe in spreading our knowledge and encouraging people of all ages to create different art forms. Kalakriti society is the only society which brings out all the hidden talent inside us. This Society Act as a stage to show our qualities maybe in drawing, painting, craft, decoration, homemade things with zero investment, or we can say it is the perfect stage where we can do " Best out of Waste". Kalakirti society organise many things such as workshops, competitions, exhibitions and many more events under the guidance of our respected Dr. Shahnaz Mam.