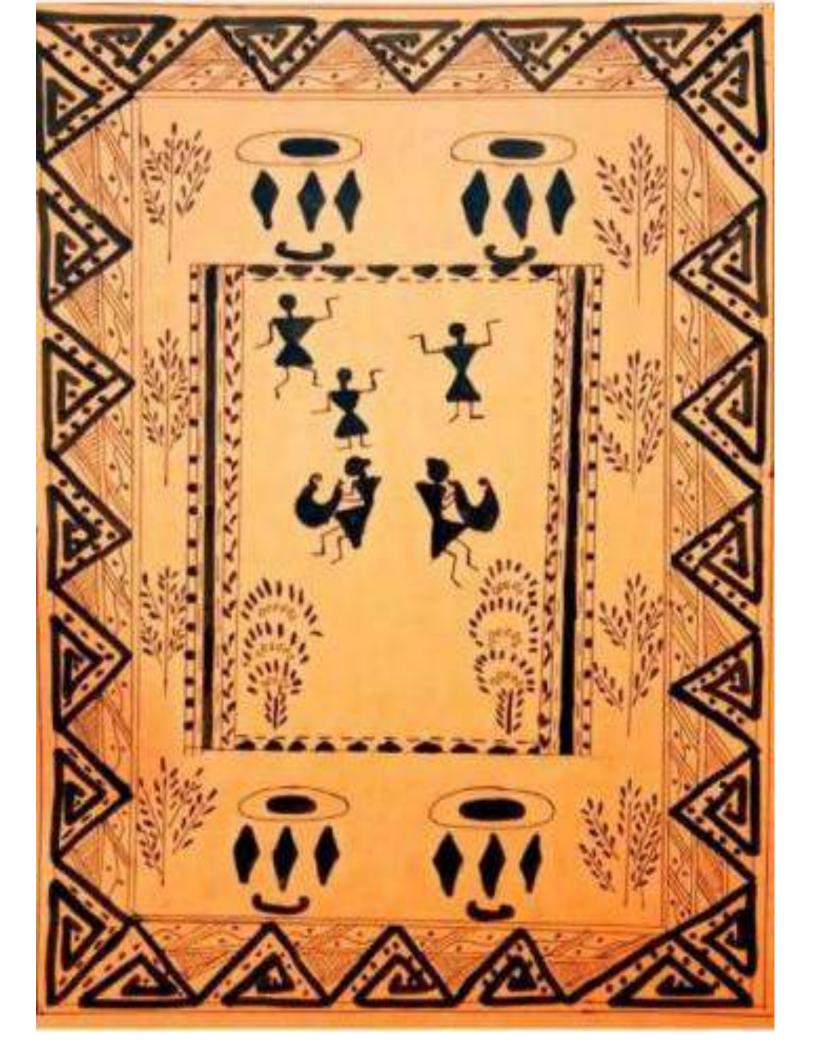

# Warli Art Competition

#### 15 APRIL 2021

The Art and Craft Society of Vivekananda **College**, University of Delhi conducted a competition of Warli Art making competition under the supervison of Dr. Shahnaz Begum . The competition was kept with a perspective to know students creativity level. The entries were accepted on society's mail. A Google form was circulated attached with a message to pass on the message of the competition and a lot of students showed their interest in the same. There were 50+ entries, Out of the received entries two of the best entries were selected. Winners posters were shared on instagram handle as well. E-certificates would be provided to the winners and Dr. Shahnaz Begum judged the posters using her experience of so many years in the same field. **Doubts were met by both the student Coordinator and co coordinator.** 