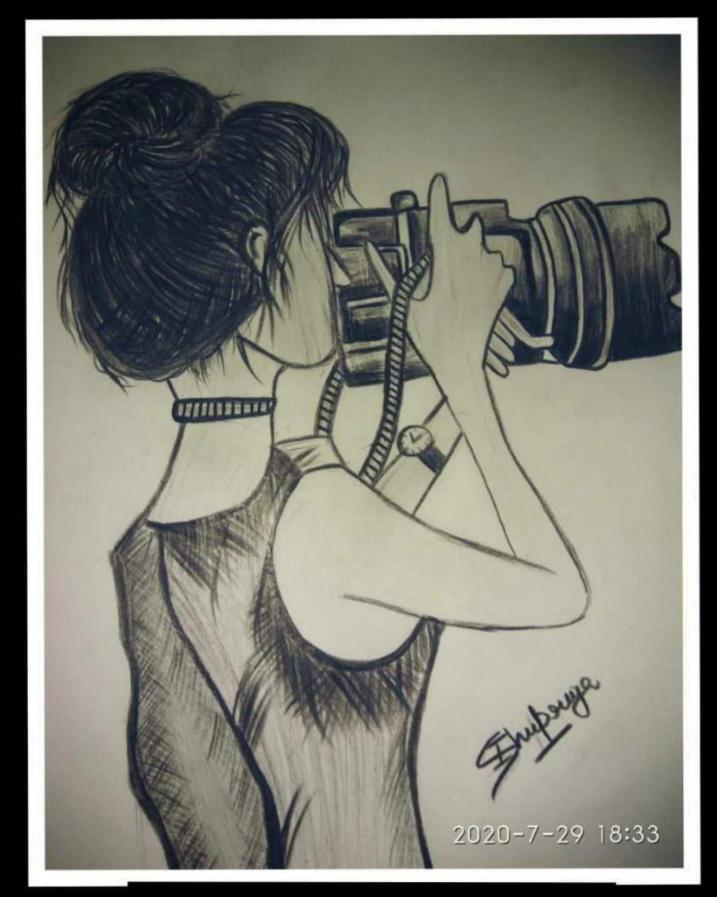

The Art and Craft Society of Vivekananda College, University of Delhi conducted many Competitions and Workshops during the year 2020-2021 under the guidance of Dr. Shahnaz Begum, Convener of Art andCraft Society. Kalakriti thrives for building a basic understanding of art forms and develop a respect towards art culture along with learning different art forms . Art is not a piece of work, but a tsunami of emotions presented in the most calm way. Kalakriti is a society that brings different arts from different background and put them on a single canvas . We believe in spreading our knowledge and encouraging people of all ages to create different art forms. Kalakriti society is the only society which brings out all the hidden talent inside us. This Society Act as a stage to show our qualities maybe in drawing, painting, craft, decoration, homemade things with zero investment, or we can say it is the perfect stage where we can do " Best out of Waste". Kalakirti society organise many things such as workshops, competitions, exhibitions and many more events under the guidance of our respected Dr. Shahnaz Mam.