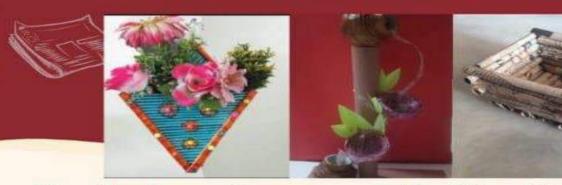

### 7 AUGUST 2021

Kalakriti - The art and craft society of **Vivekananda College conducted a Workshop** of CRAFT WITH NEWSPAPER under the supervison of Dr. Shahnaz Begum . Creating **Crafts with Newspaper helps in recycling of** newspapers into something useful and attractive items . There are many things which can be created with newspapers and can help our environment. Kalakriti presents the workshop to you to guide you with some interesting crafts. There were three topics for the workshop, namely : Flower Pot, Waterfall, Paper Bag, Pen Stand etc. The required things were the Newspaper, **Thread, Hole Punch, Tape, Painting Colours** Magazine Paper, Colourful Sheets decorative items, scissor & glue, Pencil, eraser. The workshop was conducted on 7th August 2021, the workshop link was also attached along with the message. The workshop was helpful to make newspaper crafts & develop an creative insight of it.