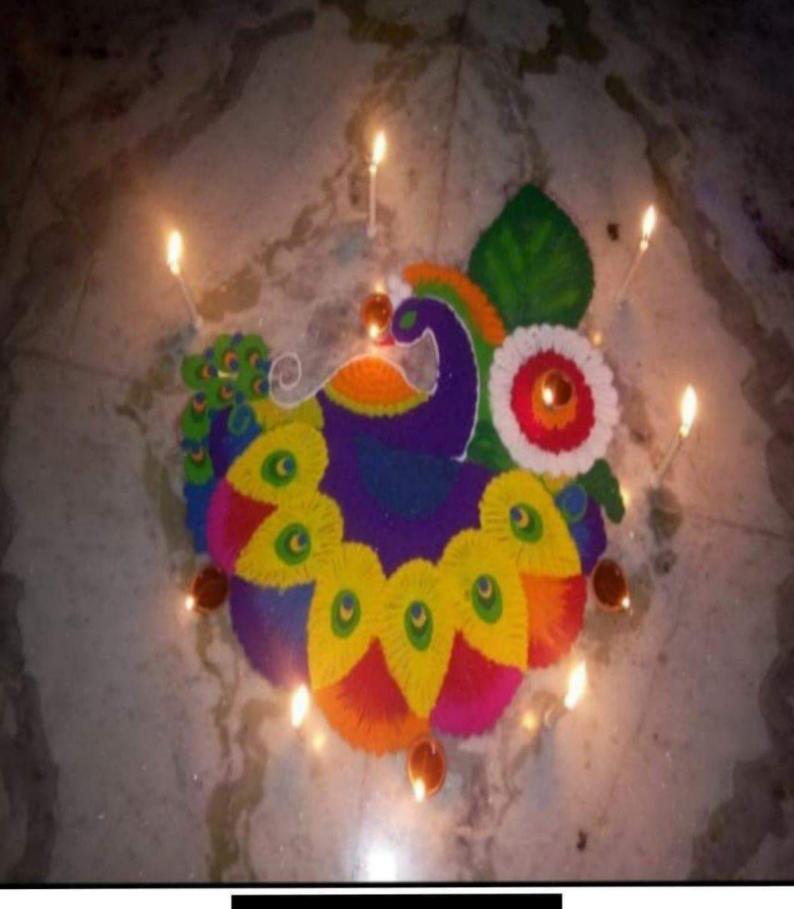

# Mandala Designing Workshop

## 31 MARCH 2021

Kalakriti - The art and craft society of Vivekananda College conducted a workshop of Mandala designing under the supervison of Dr. Shahnaz Begum where the basic idea and theme behind the mandala art was introduced to the participants of the workshop. The art is the way to express the thoughts and feelings and for that we came to them to open themself and learn

new ways of expressing things. The workshop was conducted on 31<sup>st</sup> March , the registration form was also attached in which only the registered participants took part in the workshop. The required things were the A4 size any colour sheet, ruler , pencil, black gel pen ,eraser, compass and

D were needed things during the workshop . The workshop was helpful to understand the mandala art form and develop an creative insight of it. 12:16 PM 📖 🛛 🖓 🕀 🕀 🗊 🗘 … 12.6KB/s 🗋 🗑 🛍 🏥 💷

About this call