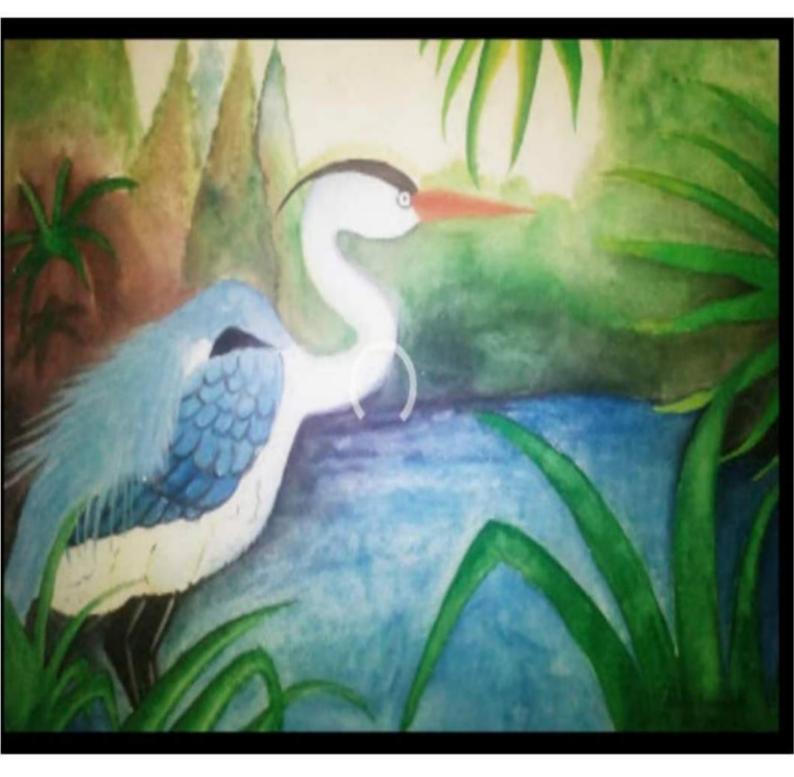

#### 15 APRIL 2021

The Art and Craft Society of Vivekananda **College**, University of Delhi conducted a competition of Warli Art making competition under the supervison of Dr. Shahnaz Begum . The competition was kept with a perspective to know students creativity level. The entries were accepted on society's mail. A Google form was circulated attached with a message to pass on the message of the competition and a lot of students showed their interest in the same. There were 50+ entries, Out of the received entries two of the best entries were selected. Winners posters were shared on instagram handle as well. E-certificates would be provided to the winners and Dr. Shahnaz Begum judged the posters using her experience of so many years in the same field. **Doubts were met by both the student Coordinator and co coordinator.** 