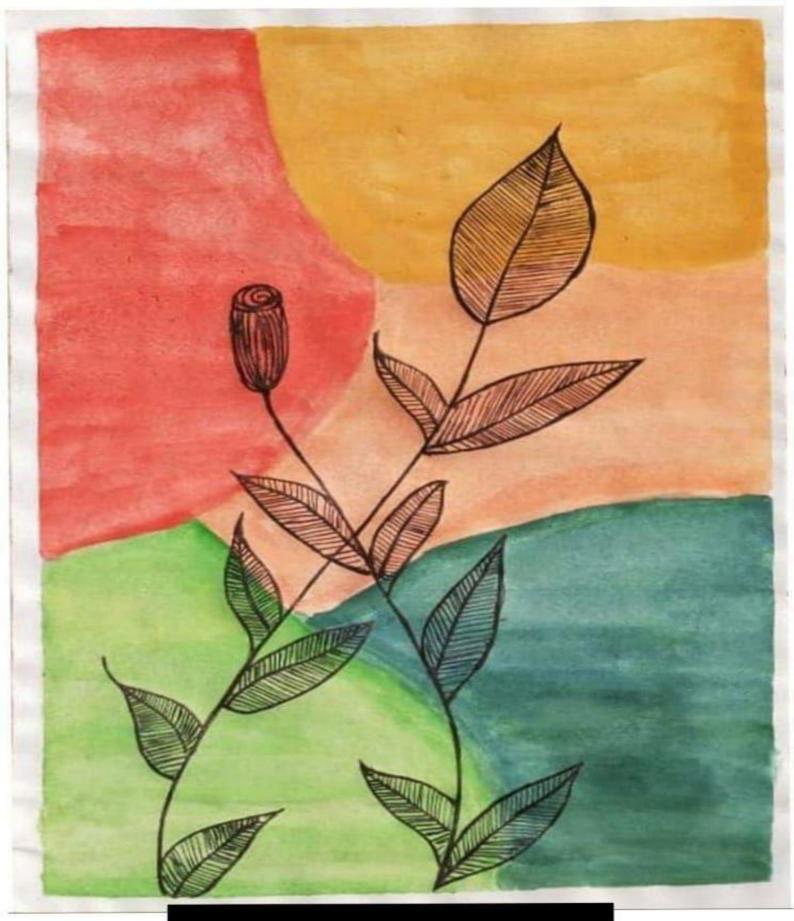

#### **14 AUGUST 2021**

Kalakriti - The art and craft society of Vivekananda College conducted a workshop of **DOODLE ART** under the supervison of Dr. Shahnaz Begum . A Doodle is a drawing made while a person attention is otherwise occupied. Doodles are simple drawings that can have concrete representational meaning or may just be composed of random and abstract lines, generally from the paper, in which case it is usually called a "Scribble". The required things were the Drawing book/Sheets of paper, Pencil & eraser, Micro tip pens/ Gel pans/ Fine tip marker (Optional). The workshop was conducted on 14<sup>th</sup> August 2021, the workshop link was also attached along with the message. In the workshop the students learned so many things like making freehand shapes, making cartoon faces, using paints while doodling, etc. The workshop was helpful to make the Doodle art and develop an creative insight of it.