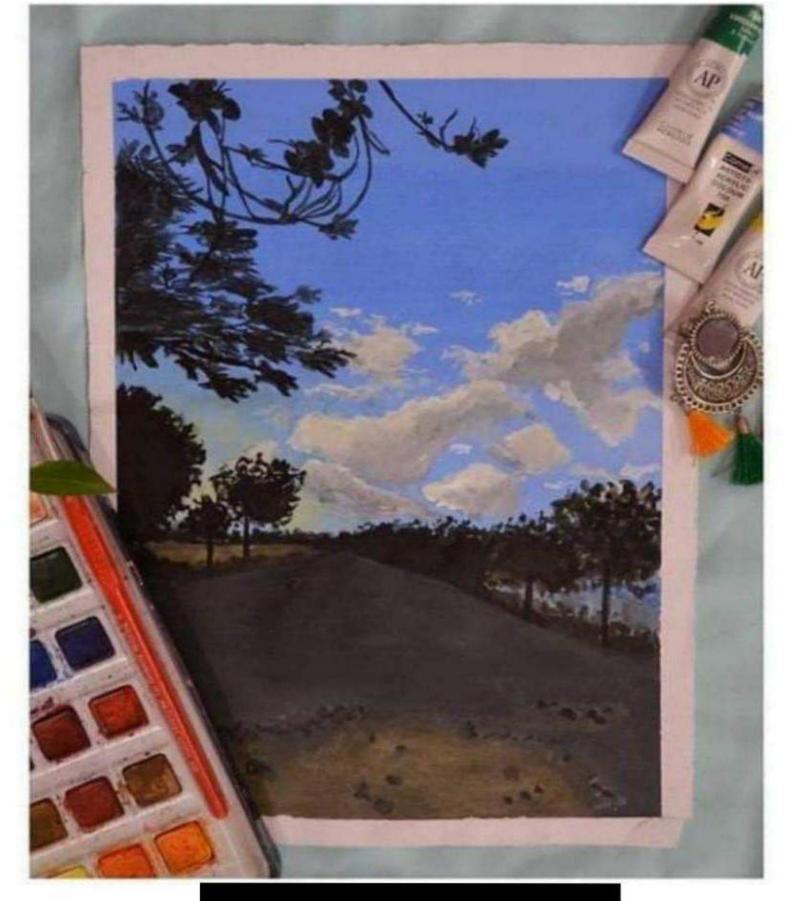

#### 15 APRIL 2021

The Art and Craft Society of Vivekananda **College**, University of Delhi conducted a competition of Warli Art making competition under the supervison of Dr. Shahnaz Begum . The competition was kept with a perspective to know students creativity level. The entries were accepted on society's mail. A Google form was circulated attached with a message to pass on the message of the competition and a lot of students showed their interest in the same. There were 50+ entries, Out of the received entries two of the best entries were selected. Winners posters were shared on instagram handle as well. E-certificates would be provided to the winners and Dr. Shahnaz Begum judged the posters using her experience of so many years in the same field. **Doubts were met by both the student Coordinator and co coordinator.** 