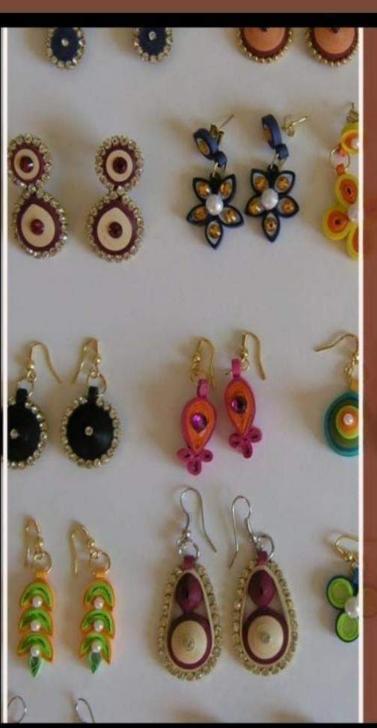

# Workshop on Earings Making

## Kalakriti

(The Art & Craft Society) Of

Vivekananda College, DU (NAAC ACCREDITED 'A' GRADE) Presents Workshop on Earings Making

> Date: 30th July 2021 Time: 11:30am - 1:30am Venue: Google Meet

Google Meet Link: https://meet.google.com/ews-zfwi-qrj

## 30 JULY 2021

Kalakriti - The art and craft society of **Vivekananda College conducted a workshop** of EARINGS MAKING under the supervison of Dr. Shahnaz Begum .Quilling or paper filigree is an art form that involves the use of strips of paper that are rolled, shaped, and glued together to create decorative designs. The paper is rolled, looped, curled, twisted, and otherwise manipulated to create shapes that makeup designs to decorate greetings cards, pictures, boxes, earrings, and to make models, jewelery, etc. The required things were the Colourful quilling\*sheet (3mm, 1mm), Earring hook, decorative items, scissor & glue, Quilling tool, Colourful sheet, Pencil, eraser and colours. The workshop was conducted on 30<sup>th</sup> July, the workshop link was also attached along with the message. The workshop was helpful to make the Quilling earings and develop an creative insight of it.