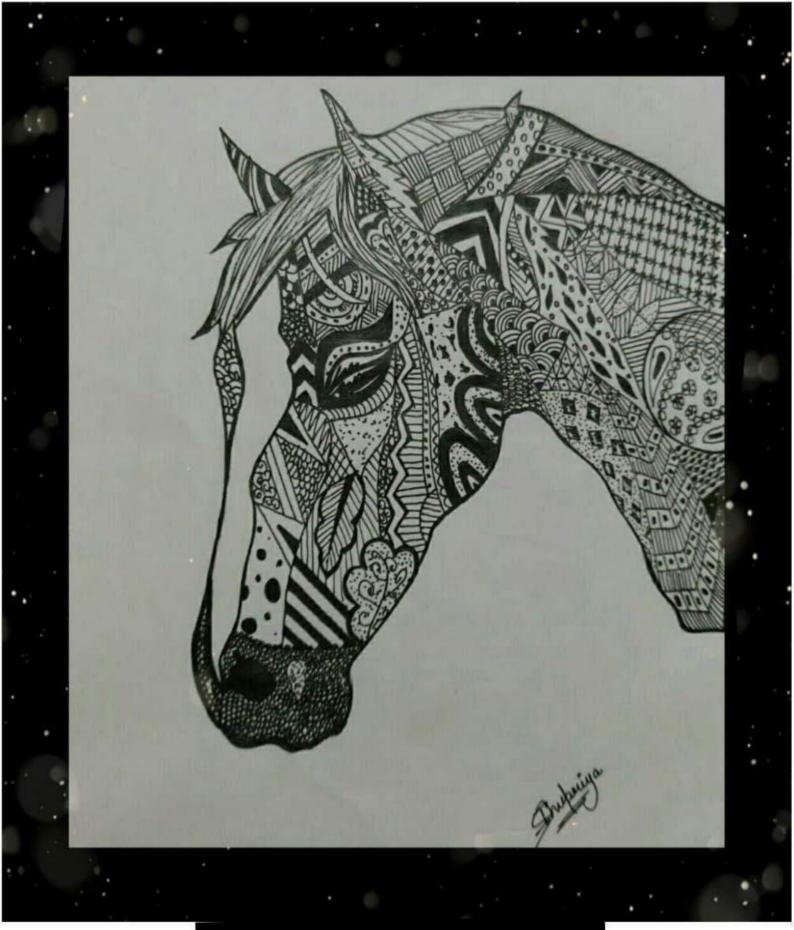

# DOODLE ART WORKSHOP

#### **14 AUGUST 2021**

Kalakriti - The art and craft society of Vivekananda College conducted a workshop of **DOODLE ART** under the supervison of Dr. Shahnaz Begum . A Doodle is a drawing made while a person attention is otherwise occupied. Doodles are simple drawings that can have concrete representational meaning or may just be composed of random and abstract lines, generally from the paper, in which case it is usually called a "Scribble". The required things were the Drawing book/Sheets of paper, Pencil & eraser, Micro tip pens/ Gel pans/ Fine tip marker (Optional). The workshop was conducted on 14<sup>th</sup> August 2021, the workshop link was also attached along with the message. In the workshop the students learned so many things like making freehand shapes, making cartoon faces, using paints while doodling, etc. The workshop was helpful to make the Doodle art and develop an creative insight of it.