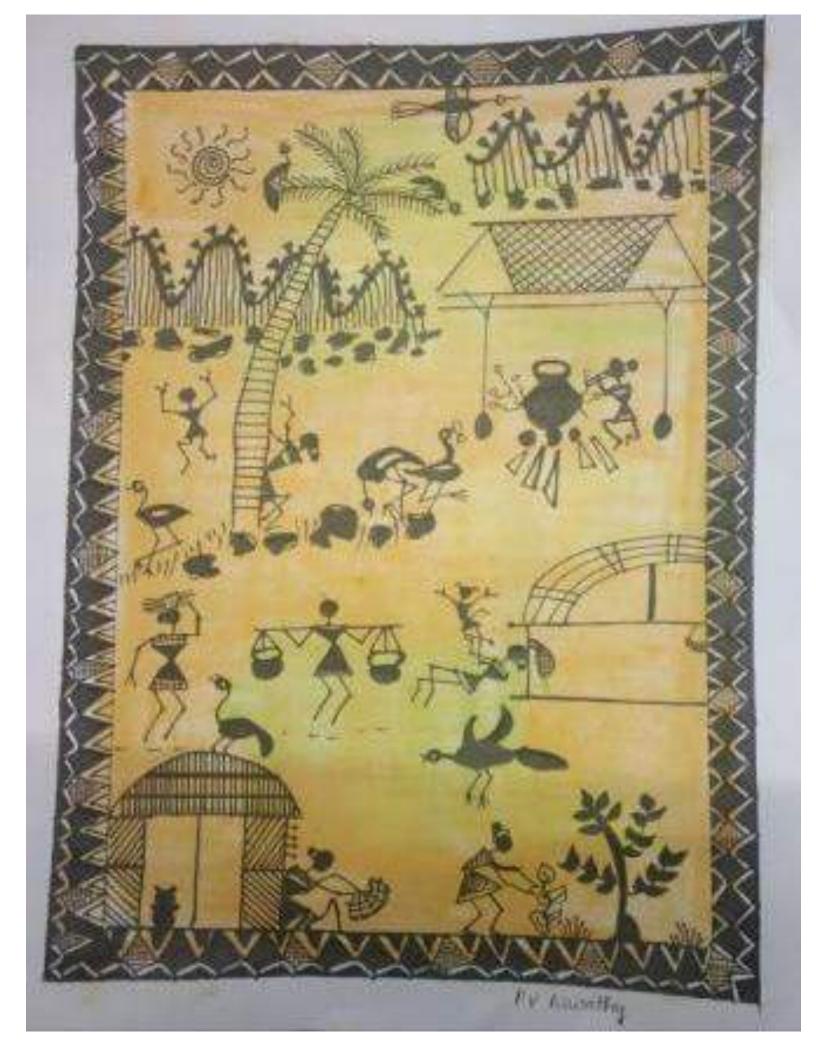

# Warli Art Competition

#### 15 APRIL 2021

The Art and Craft Society of Vivekananda **College**, University of Delhi conducted a competition of Warli Art making competition under the supervison of Dr. Shahnaz Begum . The competition was kept with a perspective to know students creativity level. The entries were accepted on society's mail. A Google form was circulated attached with a message to pass on the message of the competition and a lot of students showed their interest in the same. There were 50+ entries, Out of the received entries two of the best entries were selected. Winners posters were shared on instagram handle as well. E-certificates would be provided to the winners and Dr. Shahnaz Begum judged the posters using her experience of so many years in the same field. **Doubts were met by both the student Coordinator and co coordinator.** 