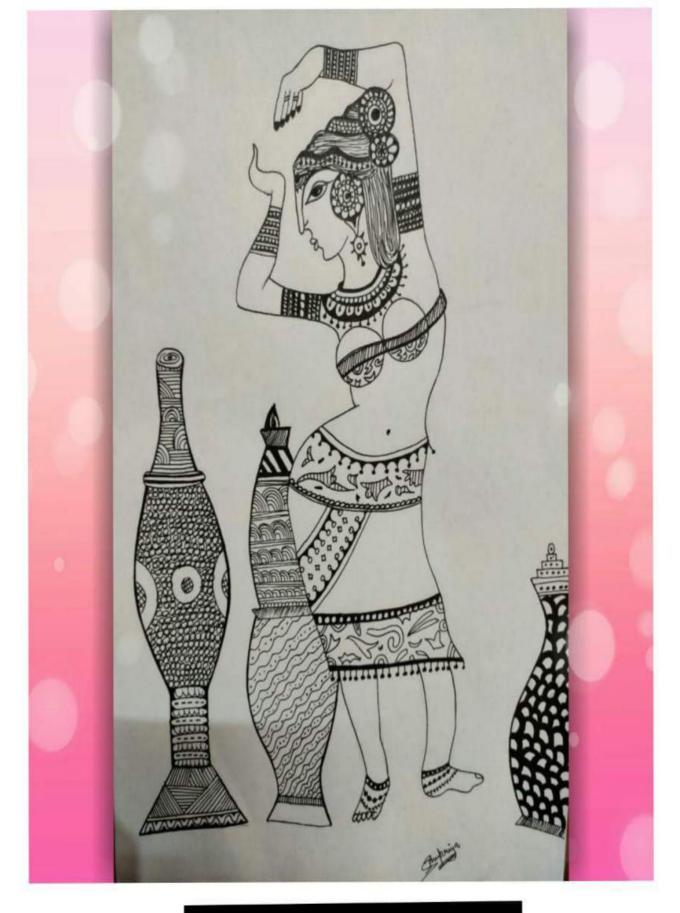

# Madhubani Painting Competition

.

Presents

Last date of registration and submission of paintings and videos: 5th April 2021,12 Noon Upload at: kalakritisociety.vnc@gmail.com Officiating Principal: Teacher Convenor: Dr. Hina Nandrajog Dr. Shahnaz Begum

#### *09 APRIL 2021*

On the occasion of Pallavi : Cultural fest of the college Kalakriti: Art & Craft society organized two events: Face Mask design competition & Madhubani painting competition under the supervison of Dr. Shahnaz Begum. The Competition was a great success with 82 entries in Madhubani Painting competition being received from all over colleges in India. The Entries were asked till 7April,2021 till 12 noon. A list was made daily with a view to know who all have submitted the designs or not. Then a word document was made with the entries so received and were shared with the external as well as internal judges. A video was also made so that it could be played on the live session. The participants in the live session were so interested to know the results which made us so happy and acted as a power booster for the anchors. We introduced our society and made people know what are the various competitions that has been done and how selection procedure takes place to be part of this society. Attaching proves for the attendance and few pictures from the clip played.