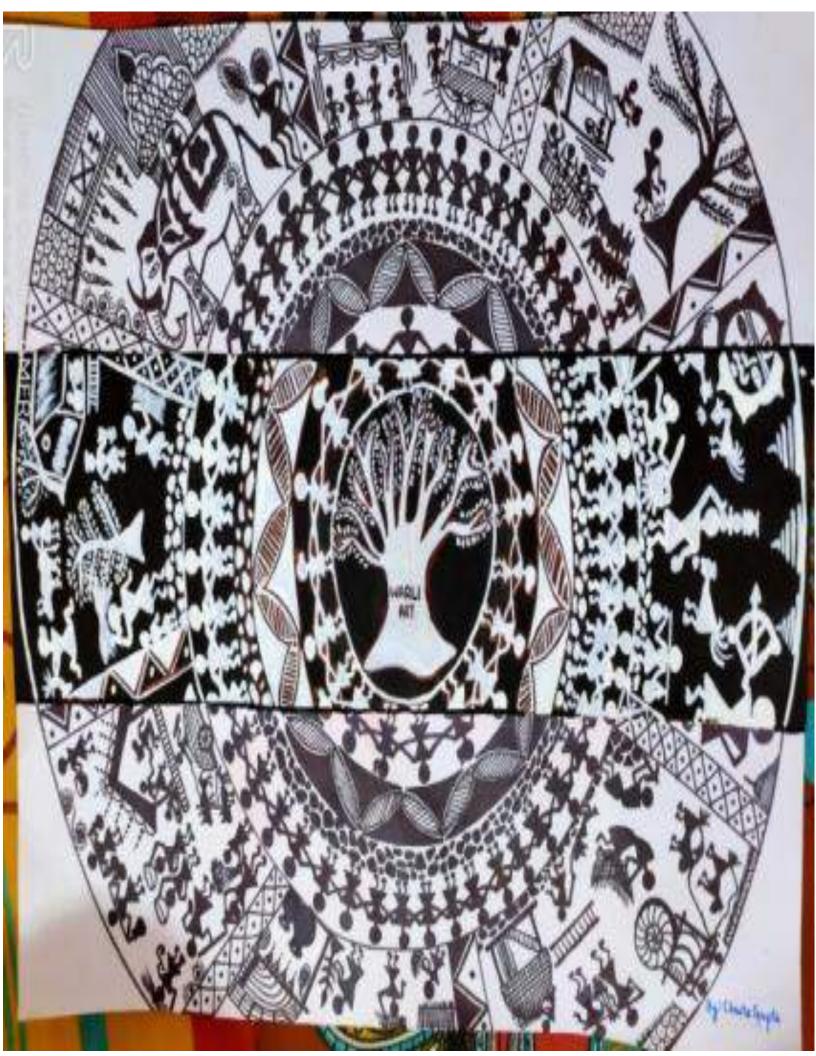

# Mandala Designing Workshop

## 31 MARCH 2021

Kalakriti - The art and craft society of Vivekananda College conducted a workshop of Mandala designing under the supervison of Dr. Shahnaz Begum where the basic idea and theme behind the mandala art was introduced to the participants of the workshop. The art is the way to express the thoughts and feelings and for that we came to them to open themself and learn

new ways of expressing things. The workshop was conducted on 31<sup>st</sup> March , the registration form was also attached in which only the registered participants took part in the workshop. The required things were the A4 size any colour sheet, ruler , pencil, black gel pen ,eraser, compass and

D were needed things during the workshop . The workshop was helpful to understand the mandala art form and develop an creative insight of it. 12:16 PM 📖 🛛 🖓 🕀 🕀 🗊 🗘 … 12.6KB/s 🗋 🗑 🛍 🏥 💷

About this call