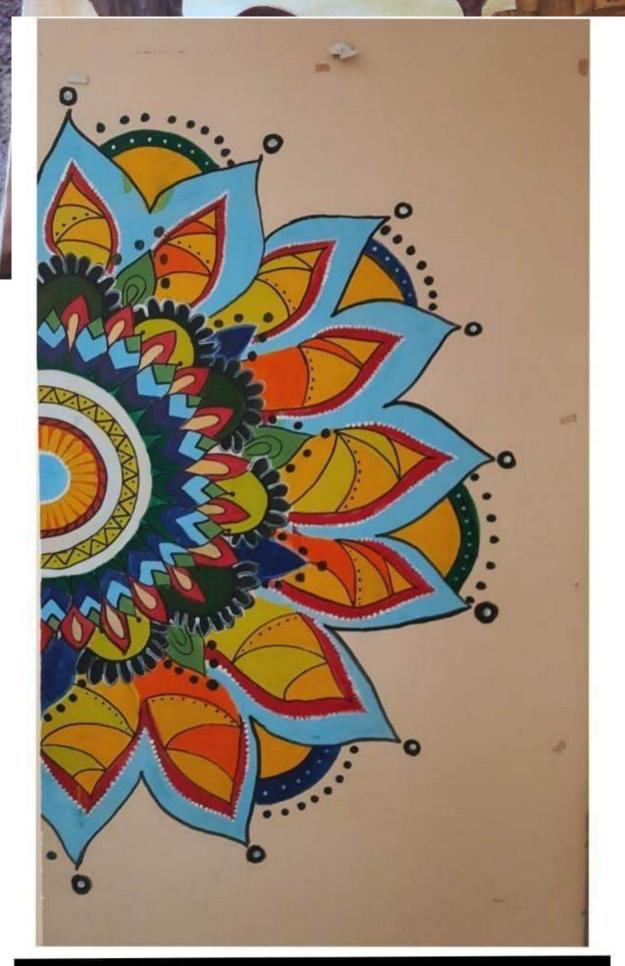

# Mandala Designing Workshop

## 31 MARCH 2021

Kalakriti - The art and craft society of Vivekananda College conducted a workshop of Mandala designing under the supervison of Dr. Shahnaz Begum where the basic idea and theme behind the mandala art was introduced to the participants of the workshop. The art is the way to express the thoughts and feelings and for that we came to them to open themself and learn

new ways of expressing things. The workshop was conducted on 31<sup>st</sup> March , the registration form was also attached in which only the registered participants took part in the workshop. The required things were the A4 size any colour sheet, ruler , pencil, black gel pen ,eraser, compass and

D were needed things during the workshop . The workshop was helpful to understand the mandala art form and develop an creative insight of it. 12:16 PM 📖 🛛 🖓 🕀 🕀 🗊 🗘 … 12.6KB/s 🗋 🗑 🛍 🏥 💷

About this call