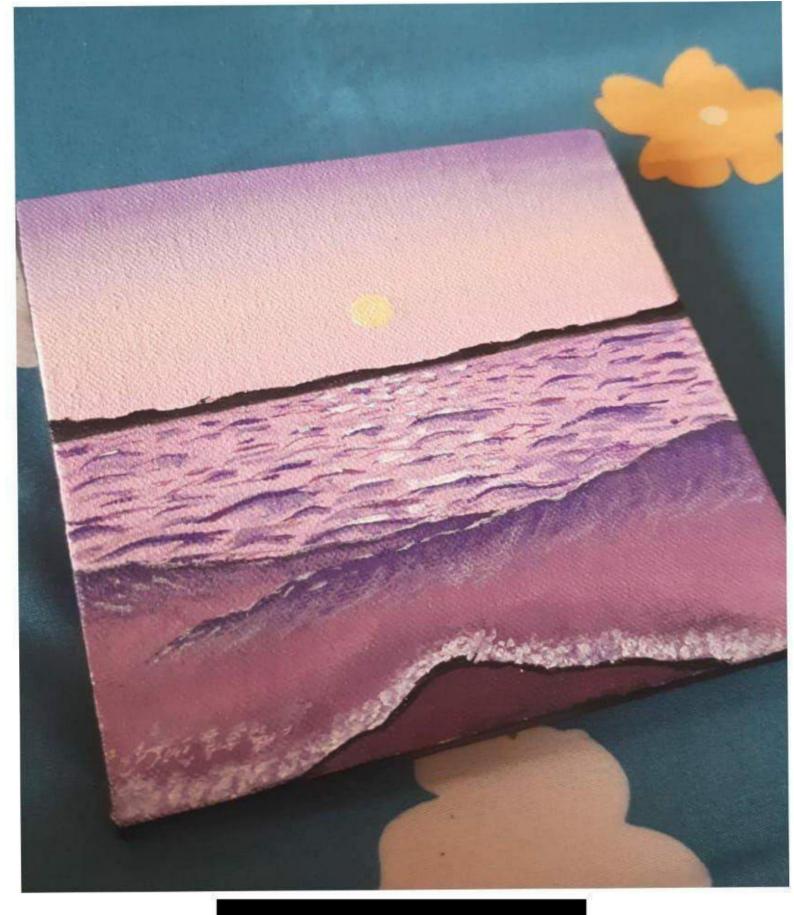

# Madhubani Painting Competition

.

Presents

Last date of registration and submission of paintings and videos: 5th April 2021,12 Noon Upload at: kalakritisociety.vnc@gmail.com Officiating Principal: Teacher Convenor: Dr. Hina Nandrajog Dr. Shahnaz Begum

#### *09 APRIL 2021*

On the occasion of Pallavi : Cultural fest of the college Kalakriti: Art & Craft society organized two events: Face Mask design competition & Madhubani painting competition under the supervison of Dr. Shahnaz Begum. The Competition was a great success with 82 entries in Madhubani Painting competition being received from all over colleges in India. The Entries were asked till 7April,2021 till 12 noon. A list was made daily with a view to know who all have submitted the designs or not. Then a word document was made with the entries so received and were shared with the external as well as internal judges. A video was also made so that it could be played on the live session. The participants in the live session were so interested to know the results which made us so happy and acted as a power booster for the anchors. We introduced our society and made people know what are the various competitions that has been done and how selection procedure takes place to be part of this society. Attaching proves for the attendance and few pictures from the clip played.