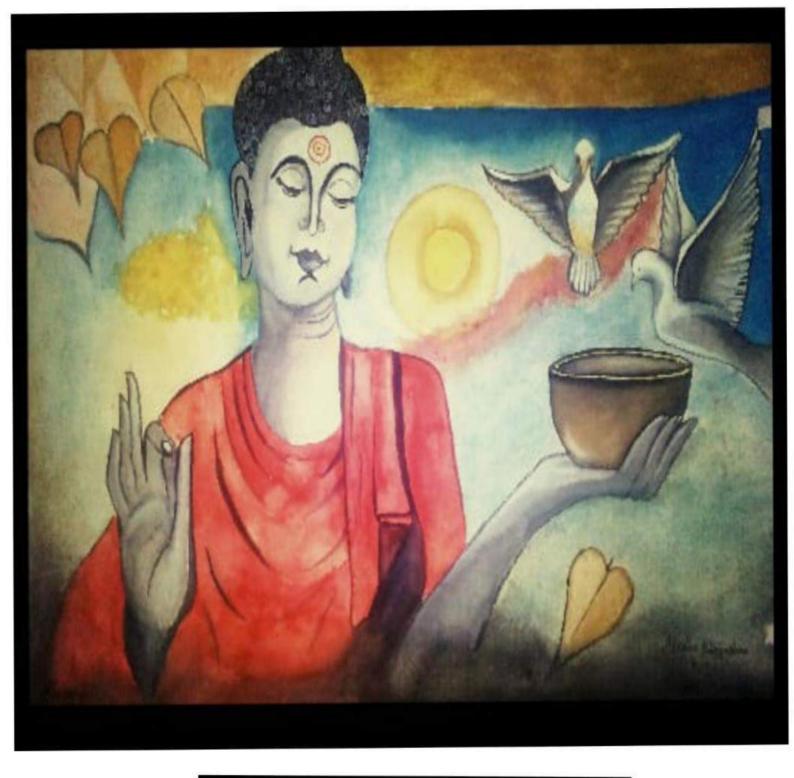

The Art and Craft Society of Vivekananda College, University of Delhi conducted many Competitions and Workshops during the year 2020-2021 under the guidance of Dr. Shahnaz Begum, Convener of Art andCraft Society. Kalakriti thrives for building a basic understanding of art forms and develop a respect towards art culture along with learning different art forms . Art is not a piece of work, but a tsunami of emotions presented in the most calm way. Kalakriti is a society that brings different arts from different background and put them on a single canvas . We believe in spreading our knowledge and encouraging people of all ages to create different art forms. Kalakriti society is the only society which brings out all the hidden talent inside us. This Society Act as a stage to show our qualities maybe in drawing, painting, craft, decoration, homemade things with zero investment, or we can say it is the perfect stage where we can do " Best out of Waste". Kalakirti society organise many things such as workshops, competitions, exhibitions and many more events under the guidance of our respected Dr. Shahnaz Mam.