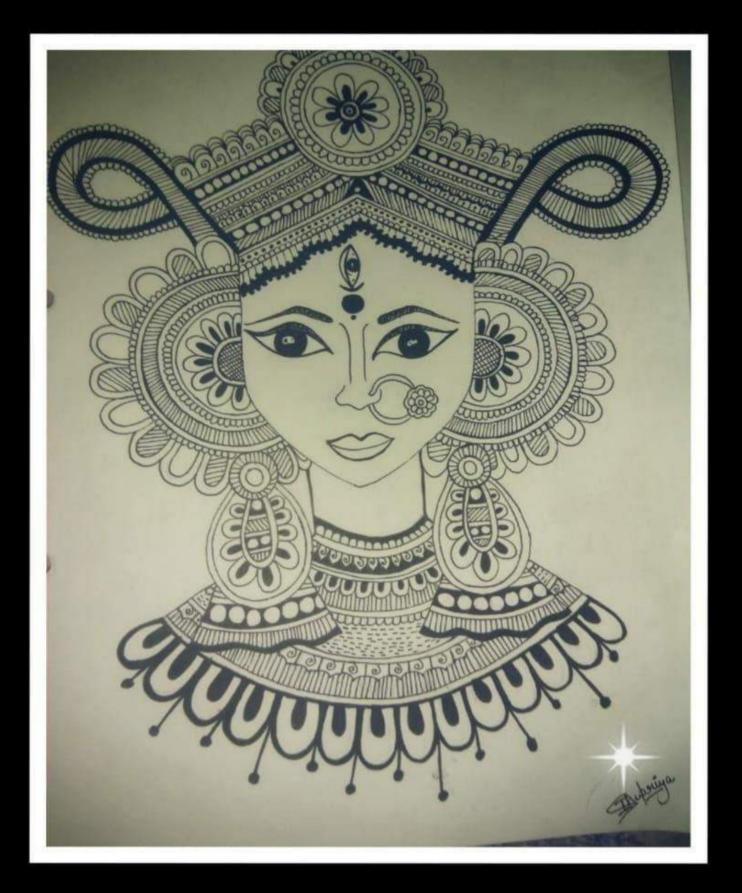

#### **14 AUGUST 2021**

Kalakriti - The art and craft society of Vivekananda College conducted a workshop of **DOODLE ART** under the supervison of Dr. Shahnaz Begum . A Doodle is a drawing made while a person attention is otherwise occupied. Doodles are simple drawings that can have concrete representational meaning or may just be composed of random and abstract lines, generally from the paper, in which case it is usually called a "Scribble". The required things were the Drawing book/Sheets of paper, Pencil & eraser, Micro tip pens/ Gel pans/ Fine tip marker (Optional). The workshop was conducted on 14<sup>th</sup> August 2021, the workshop link was also attached along with the message. In the workshop the students learned so many things like making freehand shapes, making cartoon faces, using paints while doodling, etc. The workshop was helpful to make the Doodle art and develop an creative insight of it.