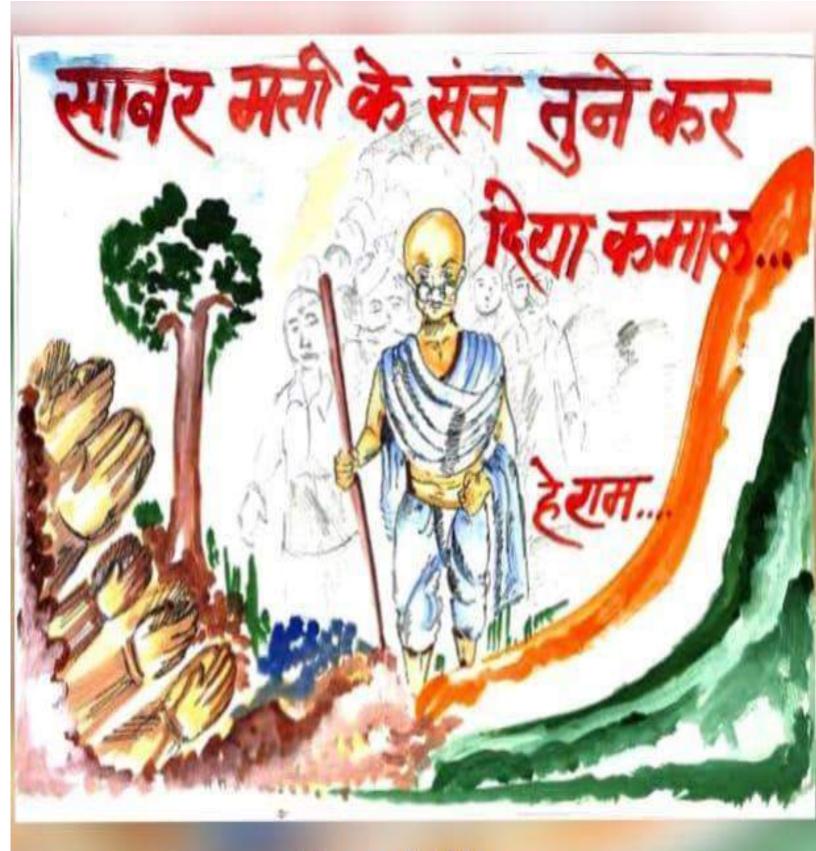

## Online Poster Making Competition on DANDI MARCH

ON THE OCCASION OF 75TH YEARS OF INDIA'S INDEPENDENCE : Azadi Ka Amrut Mahotsav

### Online Poster Making Competition

Theme:Dandi March

Last date of submission of Poster: 9th August 2021 Time:11pm Upload at:

kalakritisociety.vnc@gmail.com

Cash prize for winners! E-Certificate to all participants!

#### 9 AUGUST 2021

The Art and Craft Society of Vivekananda College, University of Delhi conducted a competition of **Online Poster making competition on the Theme : DANDI MARCH**. The competition was kept with a perspective to know students creativity level . Some rules were also there like : it should be handmade, Work must be done on A4 Size sheet / A4 size canvas , the content should be original, Submission can be in jpeg/ pdf, etc. The entries were accepted on society's mail and a lot of students showed their interest in the same. There were 30+ entries, Out of the received entries three of the best entries were selected. Winners posters were shared on instagram handle as well. Cash Prizes were given to the winners and E-certificates would be provided to the participants and Dr. Shahnaz Begum judged the posters using her experience of so many years in the same field. Doubts were met by both the student **Coordinator and co coordinator.** 