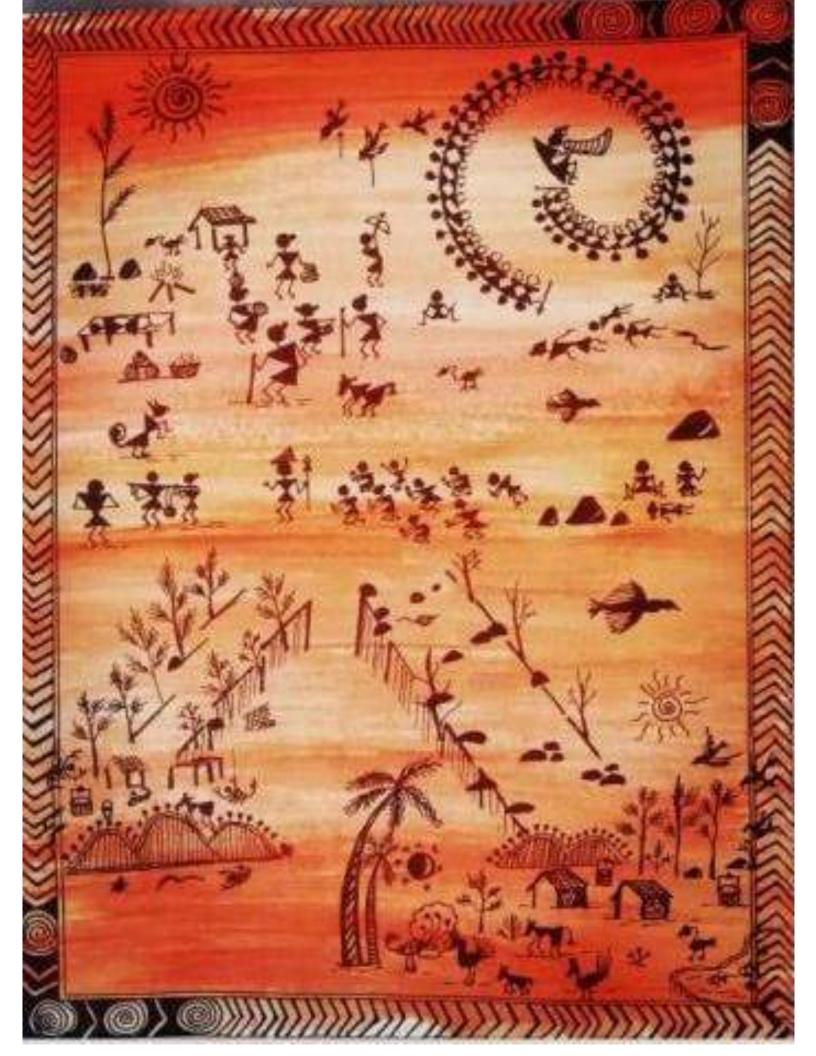

# Warli Art Competition

#### 15 APRIL 2021

The Art and Craft Society of Vivekananda **College**, University of Delhi conducted a competition of Warli Art making competition under the supervison of Dr. Shahnaz Begum . The competition was kept with a perspective to know students creativity level. The entries were accepted on society's mail. A Google form was circulated attached with a message to pass on the message of the competition and a lot of students showed their interest in the same. There were 50+ entries, Out of the received entries two of the best entries were selected. Winners posters were shared on instagram handle as well. E-certificates would be provided to the winners and Dr. Shahnaz Begum judged the posters using her experience of so many years in the same field. **Doubts were met by both the student Coordinator and co coordinator.** 