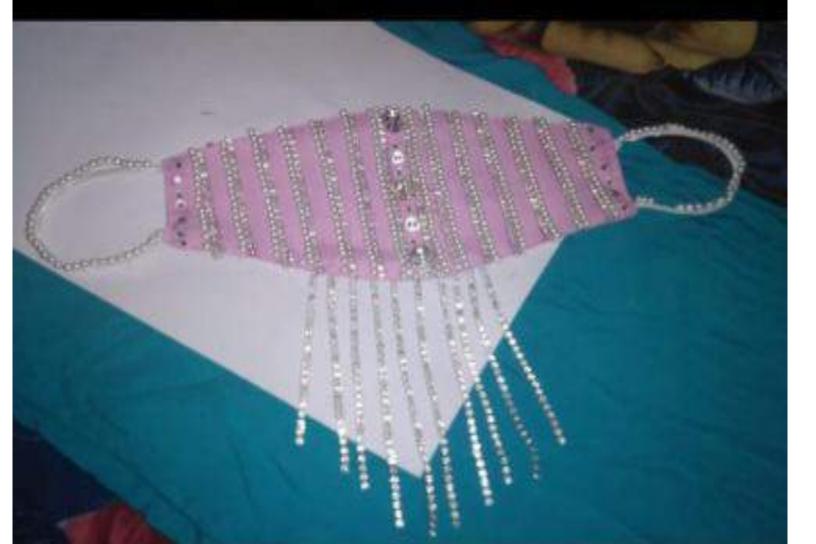

# Workshop on Earings Making

## Kalakriti

(The Art & Craft Society) Of

Vivekananda College, DU (NAAC ACCREDITED 'A' GRADE) Presents Workshop on Earings Making

> Date: 30th July 2021 Time: 11:30am - 1:30am Venue: Google Meet

Google Meet Link: https://meet.google.com/ews-zfwi-qrj

## 30 JULY 2021

Kalakriti - The art and craft society of **Vivekananda College conducted a workshop** of EARINGS MAKING under the supervison of Dr. Shahnaz Begum .Quilling or paper filigree is an art form that involves the use of strips of paper that are rolled, shaped, and glued together to create decorative designs. The paper is rolled, looped, curled, twisted, and otherwise manipulated to create shapes that makeup designs to decorate greetings cards, pictures, boxes, earrings, and to make models, jewelery, etc. The required things were the Colourful quilling\*sheet (3mm, 1mm), Earring hook, decorative items, scissor & glue, Quilling tool, Colourful sheet, Pencil, eraser and colours. The workshop was conducted on 30<sup>th</sup> July, the workshop link was also attached along with the message. The workshop was helpful to make the Quilling earings and develop an creative insight of it.