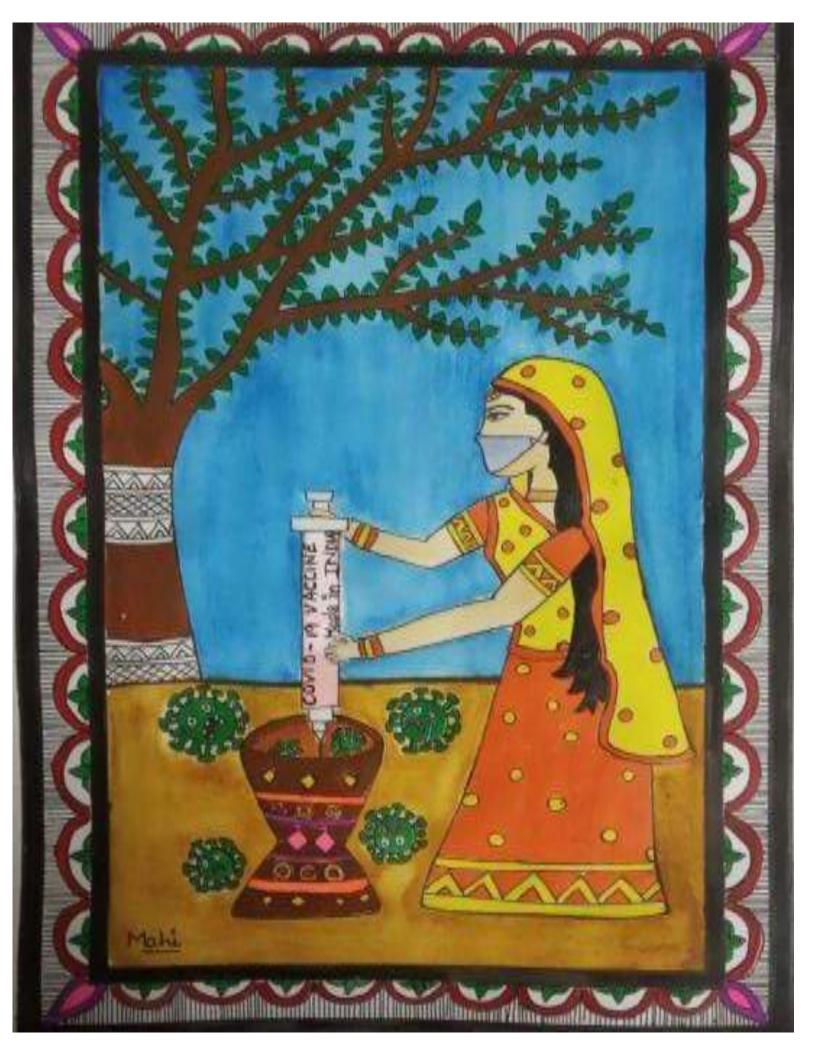

#### *09 APRIL 2021*

On the occasion of Pallavi : Cultural fest of the college Kalakriti: Art & Craft society organized two events: Face Mask design competition & Madhubani painting competition under the supervison of Dr. Shahnaz Begum. The Competition was a great success with 82 entries in Madhubani Painting competition being received from all over colleges in India. The Entries were asked till 7April,2021 till 12 noon. A list was made daily with a view to know who all have submitted the designs or not. Then a word document was made with the entries so received and were shared with the external as well as internal judges. A video was also made so that it could be played on the live session. The participants in the live session were so interested to know the results which made us so happy and acted as a power booster for the anchors. We introduced our society and made people know what are the various competitions that has been done and how selection procedure takes place to be part of this society. Attaching proves for the attendance and few pictures from the clip played.