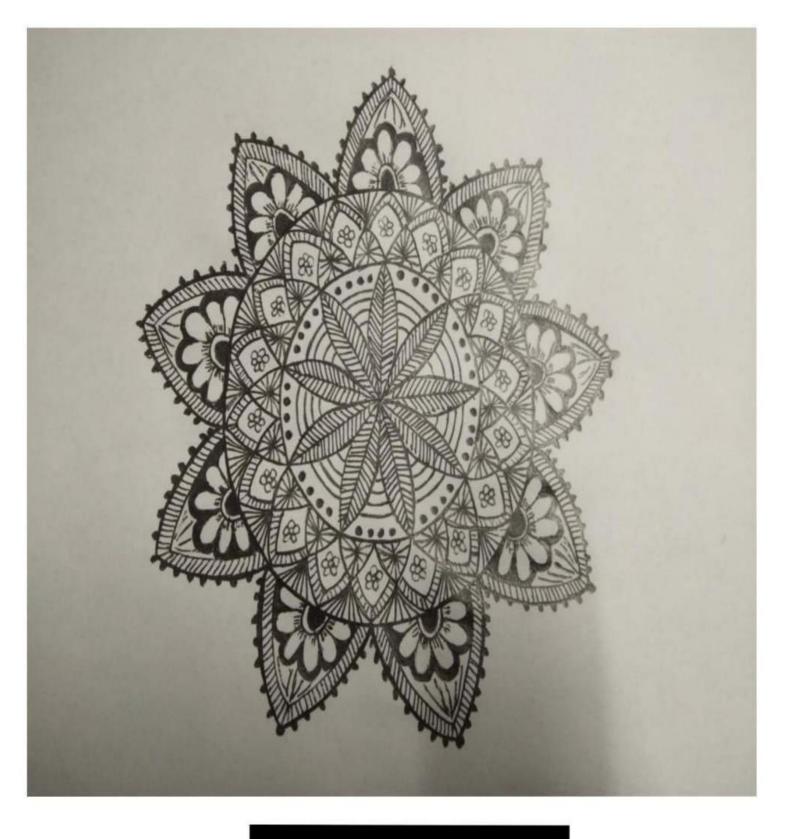

## 31 MARCH 2021

Kalakriti - The art and craft society of Vivekananda College conducted a workshop of Mandala designing under the supervison of Dr. Shahnaz Begum where the basic idea and theme behind the mandala art was introduced to the participants of the workshop. The art is the way to express the thoughts and feelings and for that we came to them to open themself and learn

new ways of expressing things. The workshop was conducted on 31<sup>st</sup> March , the registration form was also attached in which only the registered participants took part in the workshop. The required things were the A4 size any colour sheet, ruler , pencil, black gel pen ,eraser, compass and

D were needed things during the workshop . The workshop was helpful to understand the mandala art form and develop an creative insight of it. 12:16 PM 📖 🛛 🖓 🕀 🕀 🗊 🗘 … 12.6KB/s 🗋 🗑 🛍 🏥 💷

About this call