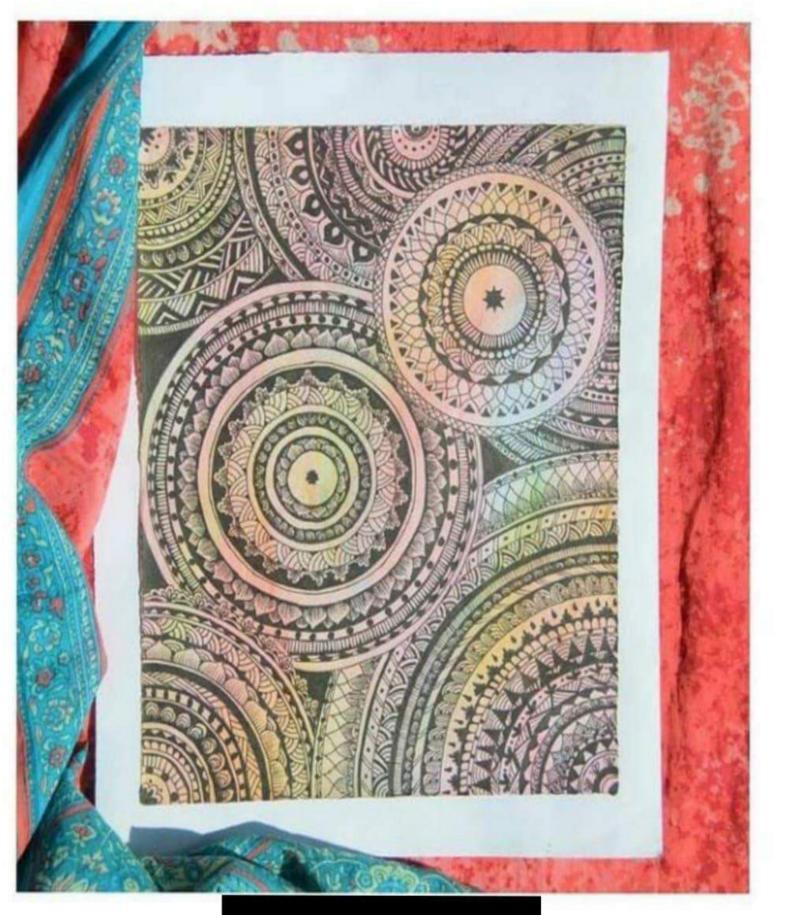

## 31 MARCH 2021

Kalakriti - The art and craft society of Vivekananda College conducted a workshop of Mandala designing under the supervison of Dr. Shahnaz Begum where the basic idea and theme behind the mandala art was introduced to the participants of the workshop. The art is the way to express the thoughts and feelings and for that we came to them to open themself and learn

new ways of expressing things. The workshop was conducted on 31<sup>st</sup> March , the registration form was also attached in which only the registered participants took part in the workshop. The required things were the A4 size any colour sheet, ruler , pencil, black gel pen ,eraser, compass and

D were needed things during the workshop . The workshop was helpful to understand the mandala art form and develop an creative insight of it. 12:16 PM 📖 🛛 🖓 🕀 🕀 🗊 🗘 … 12.6KB/s 🗋 🗑 🛍 🏥 💷

About this call