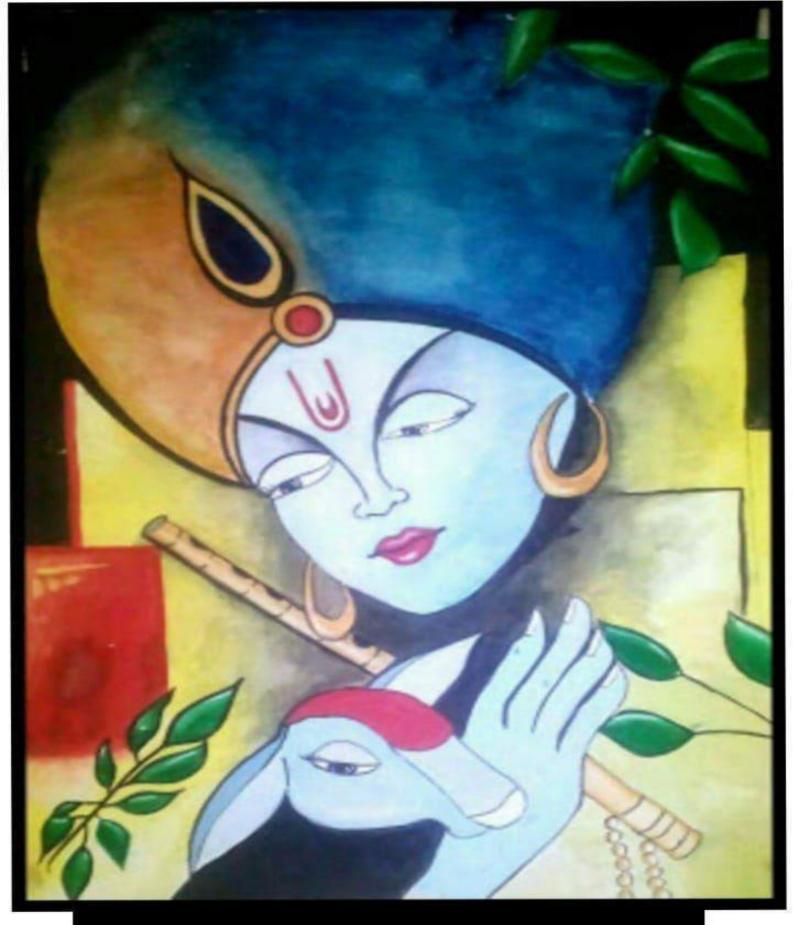

#### *09 APRIL 2021*

On the occasion of Pallavi : Cultural fest of the college Kalakriti: Art & Craft society organized two events: Face Mask design competition & Madhubani painting competition under the supervison of Dr. Shahnaz Begum. The Competition was a great success with 82 entries in Madhubani Painting competition being received from all over colleges in India. The Entries were asked till 7April,2021 till 12 noon. A list was made daily with a view to know who all have submitted the designs or not. Then a word document was made with the entries so received and were shared with the external as well as internal judges. A video was also made so that it could be played on the live session. The participants in the live session were so interested to know the results which made us so happy and acted as a power booster for the anchors. We introduced our society and made people know what are the various competitions that has been done and how selection procedure takes place to be part of this society. Attaching proves for the attendance and few pictures from the clip played.