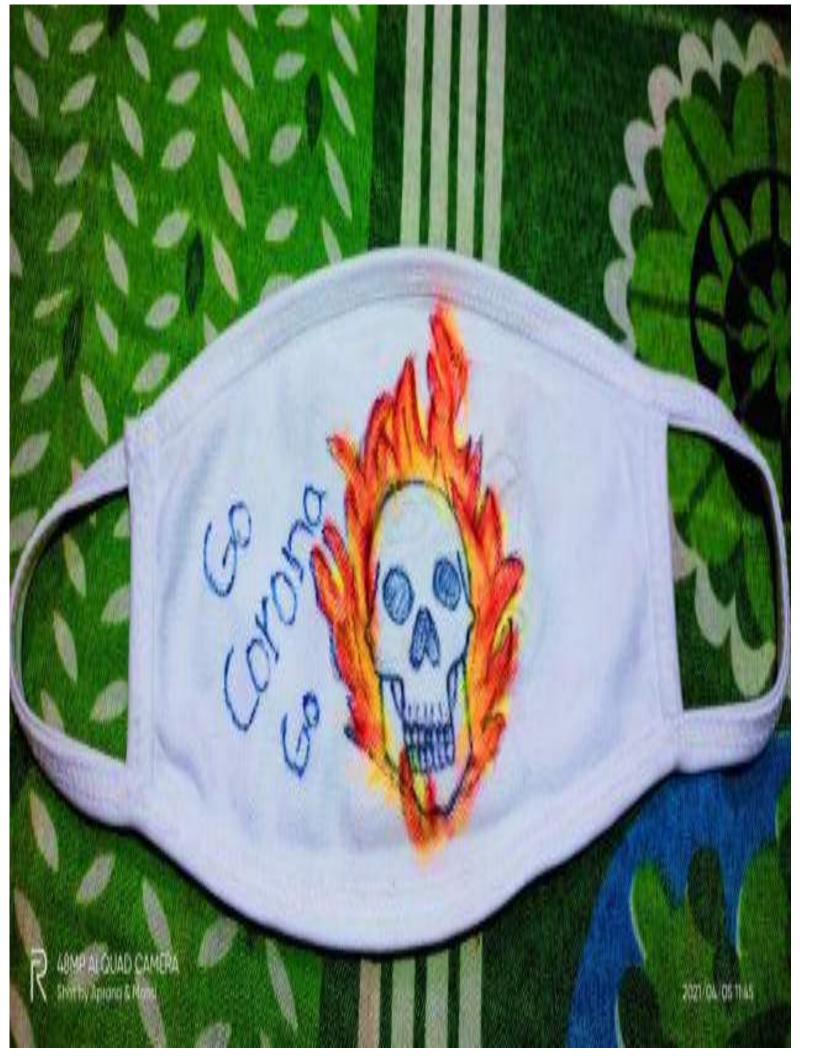

## Face Mask Design Competition

KALAKRITI (ART AND CRAFT SOCIETY) Vivekananda College University of Delhi

Presents

Face Mask Design Competition

Last date of registration and submission of photos and videos: 5th April 2021, 12 Noon Upload at: kalakritisociety.vnc@gmail.com

Officiating Principal: Dr. Hina Nandrajog

Teacher Convenor: Dr. Shahnaz Begum

Win Exciting Prizes!

For more details contact: Rhushi- 98189 95647 Kaushiki- 70420 53740 Mannat: 78270 94254

Instagram Handle: kalakriti\_art

#### *09 APRIL 2021*

**On the occasion of Pallavi : Cultural fest of the** college Kalakriti: Art & Craft society organized two events: Face Mask design competition & Madhubani painting competition under the supervison of Dr. Shahnaz Begum. The Competition was a great success with 37 entries in Face Mask competition being received from all over colleges in India. The Entries were asked till 7April, 2021till 12 noon. A list was made daily with a view to know who all have submitted the designs or not. Then a word document was made with the entries so received and were shared with the external as well as internal judges. A video was also made so that it could be played on the live session. The participants in the live session were so interested to know the results which made us so happy and acted as a power booster for the anchors.We introduced our society and made people know what are the various competitions that has been done and how selection procedure takes place to be part of this society. Attaching proves for the attendance and few pictures from the clip played.